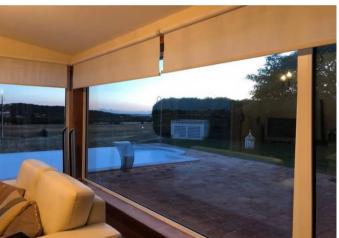

## **Property Description**

Excellent villa for investment in the paradise of Alentejo, just 20 km from Beja International Airport.

The property has private heated pool with panoramic view, living room with fireplace, 4 bedrooms, fully equipped kitchen with Siemens appliances.

Characterized by the solid oak wood floor, has central heating and air conditioning in all divisions.

With 2 storage rooms, 3 bathrooms, 1 suite bathroom, all bathrooms are equipped with central heating, private outdoor parking for 4 cars, terrace overlooking the private pool, outdoor lawned garden with automatic irrigation system by the condominium.