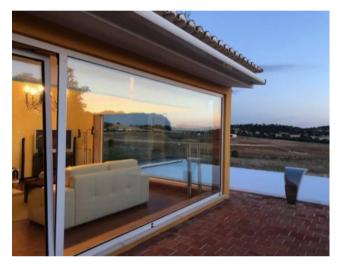

## **Property Description**

Excellent villa for investment in the paradise of Alentejo, just 20 km from Beja International Airport.

The property has private heated pool with panoramic view, living room with fireplace, 4 bedrooms, fully equipped kitchen with Siemens appliances.

Characterized by the solid oak wood floor, has central heating and air conditioning in all divisions.

With 2 storage rooms, 3 bathrooms, 1 suite bathroom, all bathrooms are equipped with central heating, private outdoor parking for 4 cars, terrace overlooking the private pool, outdoor lawned garden with automatic irrigation system by the condominium.