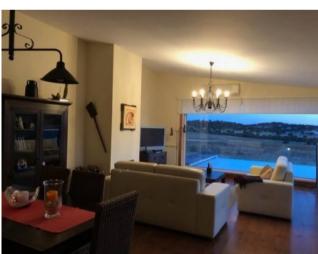

## **Property Description**

Excellent villa for investment in the paradise of Alentejo, just 20 km from Beja International Airport.

The property has private heated pool with panoramic view, living room with fireplace, 4 bedrooms, fully equipped kitchen with Siemens appliances.

Characterized by the solid oak wood floor, has central heating and air conditioning in all divisions.

With 2 storage rooms, 3 bathrooms, 1 suite bathroom, all bathrooms are equipped with central heating, private outdoor parking for 4 cars, terrace overlooking the private pool, outdoor lawned garden with automatic irrigation system by the condominium.