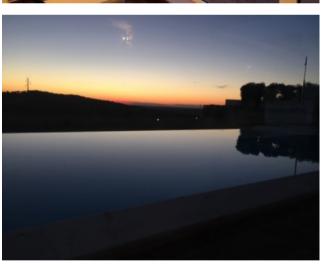

## **Property Description**

Excellent villa for investment in the paradise of Alentejo, just 20 km from Beja International Airport.

The property has private heated pool with panoramic view, living room with fireplace, 4 bedrooms, fully equipped kitchen with Siemens appliances.

Characterized by the solid oak wood floor, has central heating and air conditioning in all divisions.

With 2 storage rooms, 3 bathrooms, 1 suite bathroom, all bathrooms are equipped with central heating, private outdoor parking for 4 cars, terrace overlooking the private pool, outdoor lawned garden with automatic irrigation system by the condominium.