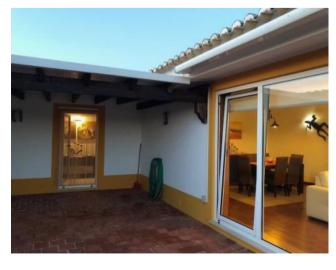

## **Property Description**

Excellent villa for investment in the paradise of Alentejo, just 20 km from Beja International Airport.

The property has private heated pool with panoramic view, living room with fireplace, 4 bedrooms, fully equipped kitchen with Siemens appliances.

Characterized by the solid oak wood floor, has central heating and air conditioning in all divisions.

With 2 storage rooms, 3 bathrooms, 1 suite bathroom, all bathrooms are equipped with central heating, private outdoor parking for 4 cars, terrace overlooking the private pool, outdoor lawned garden with automatic irrigation system by the condominium.