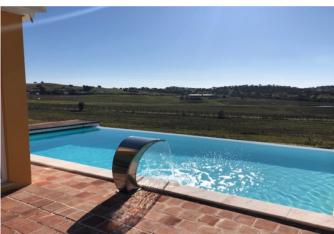

## **Property Description**

Excellent villa for investment in the paradise of Alentejo, just 20 km from Beja International Airport.

The property has private heated pool with panoramic view, living room with fireplace, 4 bedrooms, fully equipped kitchen with Siemens appliances.

Characterized by the solid oak wood floor, has central heating and air conditioning in all divisions.

With 2 storage rooms, 3 bathrooms, 1 suite bathroom, all bathrooms are equipped with central heating, private outdoor parking for 4 cars, terrace overlooking the private pool, outdoor lawned garden with automatic irrigation system by the condominium.