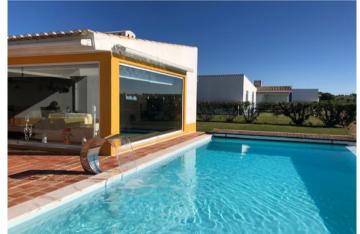

## **Property Description**

Excellent villa for investment in the paradise of Alentejo, just 20 km from Beja International Airport.

The property has private heated pool with panoramic view, living room with fireplace, 4 bedrooms, fully equipped kitchen with Siemens appliances.

Characterized by the solid oak wood floor, has central heating and air conditioning in all divisions.

With 2 storage rooms, 3 bathrooms, 1 suite bathroom, all bathrooms are equipped with central heating, private outdoor parking for 4 cars, terrace overlooking the private pool, outdoor lawned garden with automatic irrigation system by the condominium.