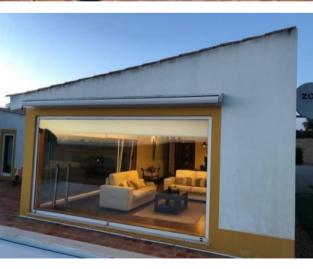

## **Property Description**

Excellent villa for investment in the paradise of Alentejo, just 20 km from Beja International Airport.

The property has private heated pool with panoramic view, living room with fireplace, 4 bedrooms, fully equipped kitchen with Siemens appliances.

Characterized by the solid oak wood floor, has central heating and air conditioning in all divisions.

With 2 storage rooms, 3 bathrooms, 1 suite bathroom, all bathrooms are equipped with central heating, private outdoor parking for 4 cars, terrace overlooking the private pool, outdoor lawned garden with automatic irrigation system by the condominium.