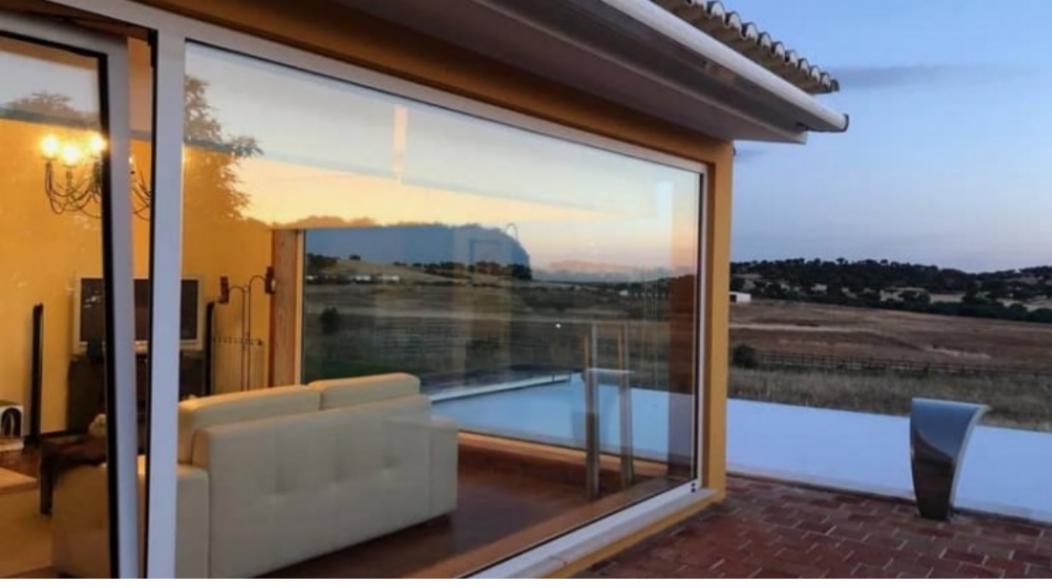

## **Property Description**

Excellent villa for investment in the paradise of Alentejo, just 20 km from Beja International Airport.

The property has private heated pool with panoramic view, living room with fireplace, 4 bedrooms, fully equipped kitchen with Siemens appliances.

Characterized by the solid oak wood floor, has central heating and air conditioning in all divisions.

With 2 storage rooms, 3 bathrooms, 1 suite bathroom, all bathrooms are equipped with central heating, private outdoor parking for 4 cars, terrace overlooking the private pool, outdoor lawned garden with automatic irrigation system by the condominium.