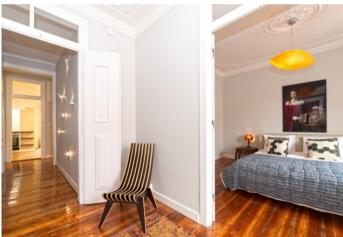

## **Property Description**

T2 bedroom apartment has been totally renovated by architects respecting the original building characteristics. It is located in the Lapa district near 'Janelas Verdes', it's fountain and the Ancient Art National Museum. This is a prime location with it's palaces, gardens and a chosen location by most of the foreign embassies. The apartment has original wooden floors and ornate ceiling stuccos, as well as the original kitchen tiles. The apartment comes partially furnished.

A smaller room adjacent to the living room can be used as a second bedroom or social / work space. Other possible configurations include two larger bedrooms, a kitchen diner and small dining room.