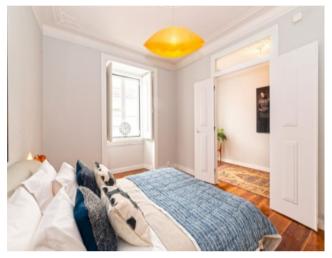

## **Property Description**

T2 bedroom apartment has been totally renovated by architects respecting the original building characteristics. It is located in the Lapa district near 'Janelas Verdes', it's fountain and the Ancient Art National Museum. This is a prime location with it's palaces, gardens and a chosen location by most of the foreign embassies. The apartment has original wooden floors and ornate ceiling stuccos, as well as the original kitchen tiles. The apartment comes partially furnished.

This 80m2 apartment consists of a main bedroom with 'walk in' closet and stylish bathroom. The living room has a beautiful garden view (a rarity for such a location). There is a semi-equipped kitchen with laundry area and pantry space.