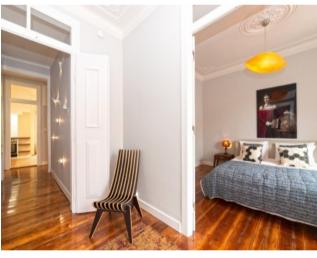

A smaller room adjacent to the living room can be used as a second bedroom or social / work space. Other possible configurations include two larger bedrooms, a kitchen diner and small dining room.