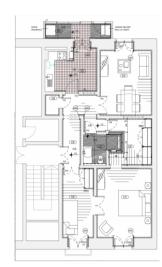

ly furnished.

This 80m2 apartment consists of a main bedroom with 'walk in' closet and stylish bathroom. The living room has a beautiful garden view (a rarity for such a location). There is a semi-equipped kitchen with laundry area and pantry space.

A smaller room adjacent to the living room can be used as a second bedroom or social / work space. Other possible configurations include two larger bedrooms, a kitchen diner and small dining room.























## **Additional Details**

## **Attributes**

| Status                       | Net Area | <b>Gross Area</b> |
|------------------------------|----------|-------------------|
| Sold                         | 80sq m   | 80sq m            |
| <b>Condition</b> Refurbished |          |                   |



## **Site Floorplan**