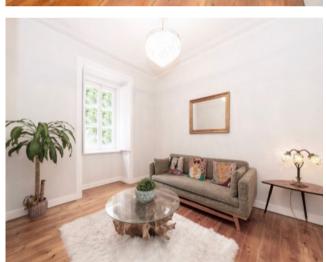

This 80m2 apartment consists of a main bedroom with 'walk in' closet and stylish bathroom. The living room has a beautiful garden view (a rarity for such a location). There is a semi-equipped kitchen with laundry area and pantry space.

A smaller room adjacent to the living room can be used as a second bedroom or social / work space. Other possible configurations include two larger bedrooms, a kitchen diner and small dining room.