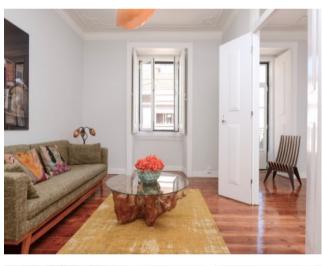

## **Property Description**

T2 bedroom apartment has been totally renovated by architects respecting the original building characteristics. It is located in the Lapa district near 'Janelas Verdes', it's fountain and the Ancient Art National Museum. This is a prime location with it's palaces, gardens and a chosen location by most of the foreign embassies. The apartment has original wooden floors and ornate ceiling stuccos, as well as the original kitchen tiles. The apartment comes partially furnished.

This 80m2 apartment consists of a main bedroom with 'walk in' closet and stylish bathroom. The living room has a beautiful garden view (a rarity for such a location). There is a semi-equipped kitchen with laundry area and pantry space.