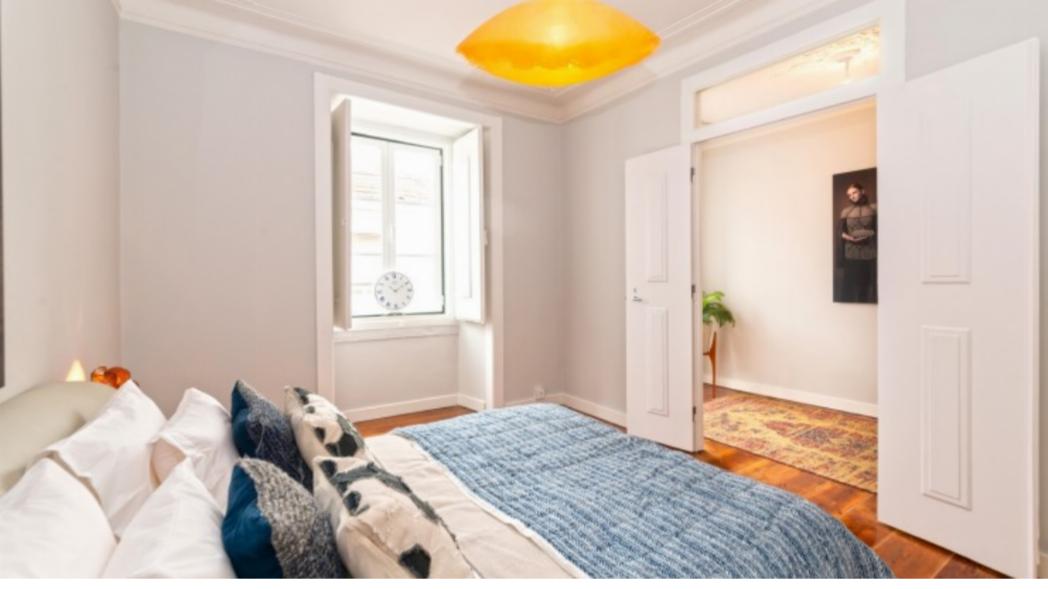

## **Property Description**

T2 bedroom apartment has been totally renovated by architects respecting the original building characteristics. It is located in the Lapa district near 'Janelas Verdes', it's fountain and the Ancient Art National Museum. This is a prime location with it's palaces, gardens and a chosen location by most of the foreign embassies. The apartment has original wooden floors and ornate ceiling stuccos, as well as the original kitchen tiles. The apartment comes partially furnished.

This 80m2 apartment consists of a main bedroom with 'walk in' closet and stylish bathroom. The living room has a beautiful garden view (a rarity for such a location). There is a semi-equipped kitchen with laundry area and pantry space.

A smaller room adjacent to the living room can be used as a second bedroom or social / work space. Other possible configurations include two larger bedrooms, a kitchen diner and small dining room.