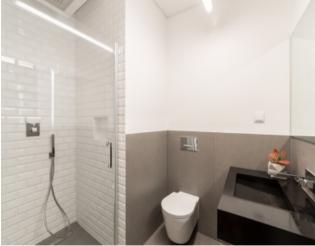

This 80m2 apartment consists of a main bedroom with 'walk in' closet and stylish bathroom. The living room has a beautiful garden view (a rarity for such a location). There is a semi-equipped kitchen with laundry area and pantry space.