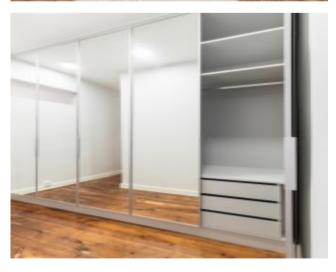

This 80m2 apartment consists of a main bedroom with 'walk in' closet and stylish bathroom. The living room has a beautiful garden view (a rarity for such a location). There is a semi-equipped kitchen with laundry area and pantry space.