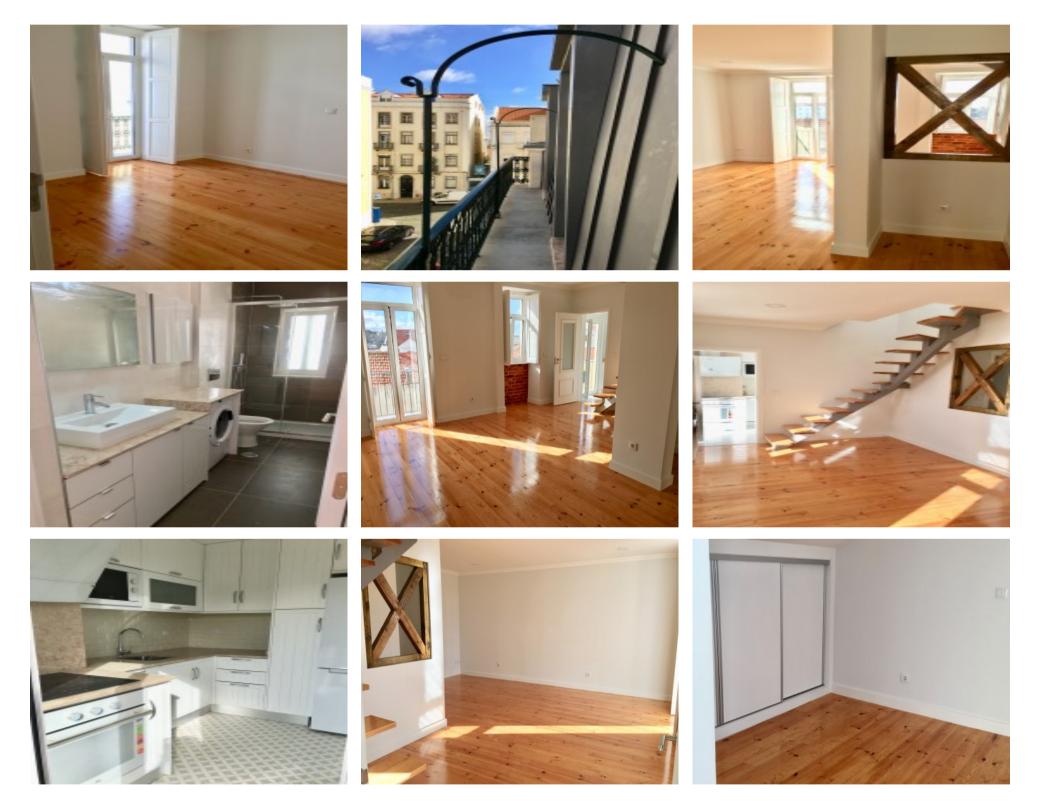

This apartment is a duplex completely refurbished that maintains the typical wooden structure from the 18th Century, called 'gaiola pombalina' and very close to the city center. Enjoy a balcony where it is possible to experience the city's wonderful weather with a view over the Tagus River and Castelo de São Jorge. In the living room you will enjoy a spacious and quiet area due to the double glazing windows that isolate this apartment from the street noise. Fully equipped kitchen including oven, fridge and microwave.