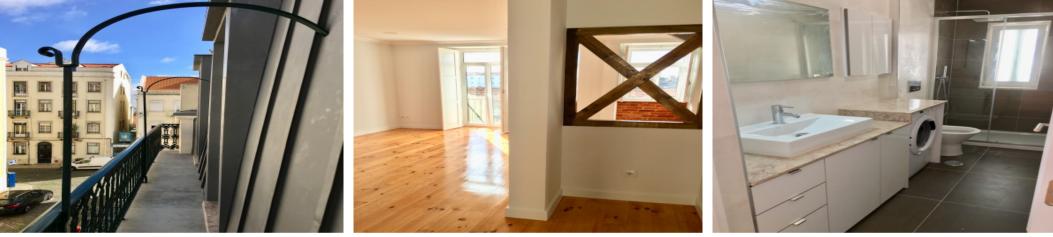

This apartment is a duplex completely refurbished that maintains the typical wooden structure from the 18th Century, called 'gaiola pombalina' and very close to the city center. Enjoy a balcony where it is possible to experience the city's wonderful weather with a view over the Tagus River and Castelo de São Jorge. In the living room you will enjoy a spacious and quiet area due to the double glazing windows that isolate this apartment from the street noise. Fully equipped kitchen including oven, fridge and microwave.