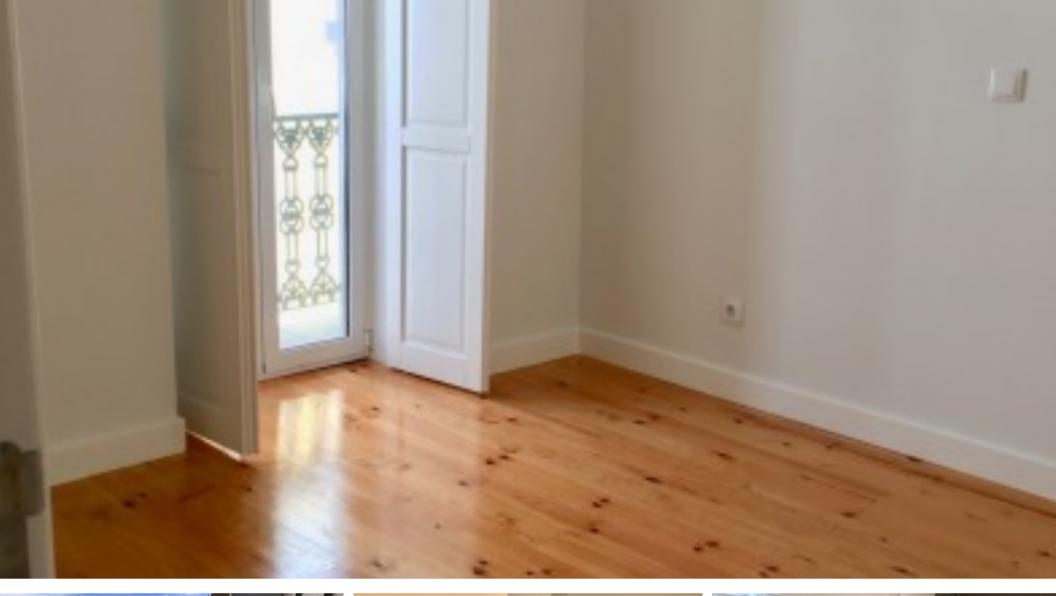

This apartment is a duplex completely refurbished that maintains the typical wooden structure from the 18th Century, called 'gaiola pombalina' and very close to the city center. Enjoy a balcony where it is possible to experience the city's wonderful weather with a view over the Tagus River and Castelo de São Jorge. In the living room you will enjoy a spacious and quiet area due to the double glazing windows that isolate this apartment from the street noise. Fully equipped kitchen including oven, fridge and microwave.