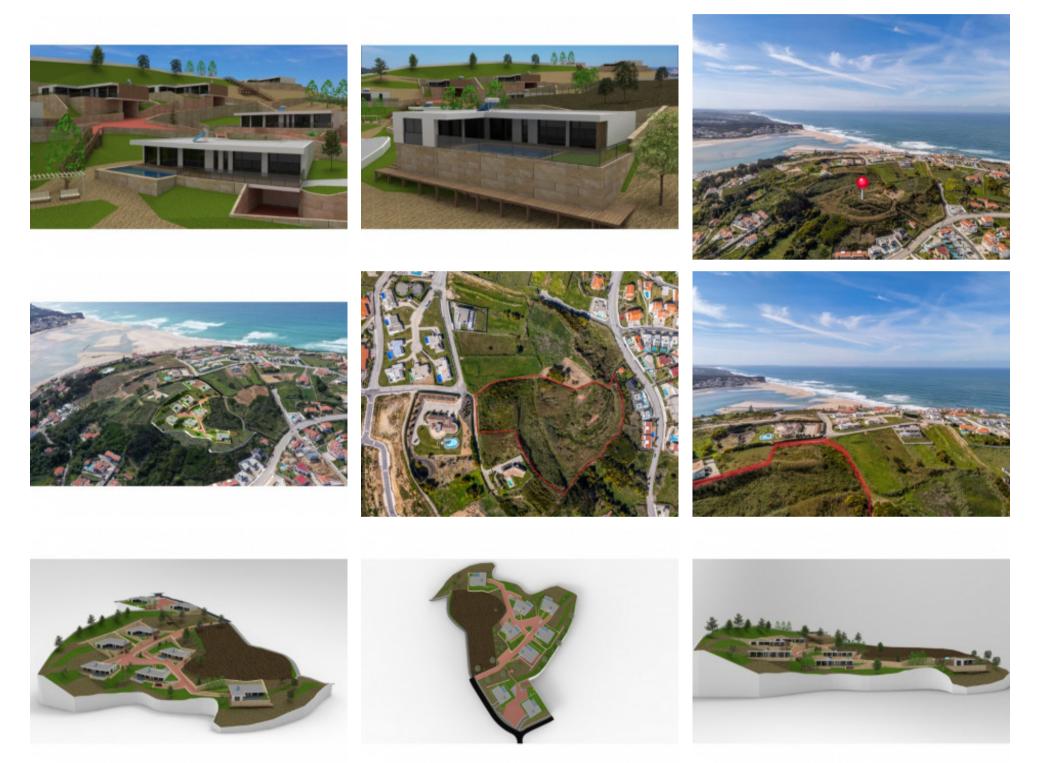

## €1,550,000

**Ref: BL1212** 

Excellent land with 16,029m2 with PIP approved for the construction of 8 detached houses in Foz do Arelho. The proposed...

## **Property Description**

Excellent land with 16,029m2 with PIP approved for the construction of 8 detached houses in Foz do Arelho. The proposed units will consist of two floors, one above the threshold level, intended for housing and one floor below the threshold level, intended for private parking, storage area, laundry and technical space. Each fraction will be affected by a surrounding area of land. Foz do Arelho is located between the beautiful creative city of Caldas da Rainha and the beaches of Salir and São Martinho do Porto. The beautiful medieval village of Óbidos with all its recreational events is 15 minutes away and 20 minutes away you will have several golf courses at your disposal. > The 3D images presented are not contractually binding and are merely illustrative of an existing project study for the location. Energy Rating: Exempt #ref:BL1212

**Additional Details** 

Site Floorplan