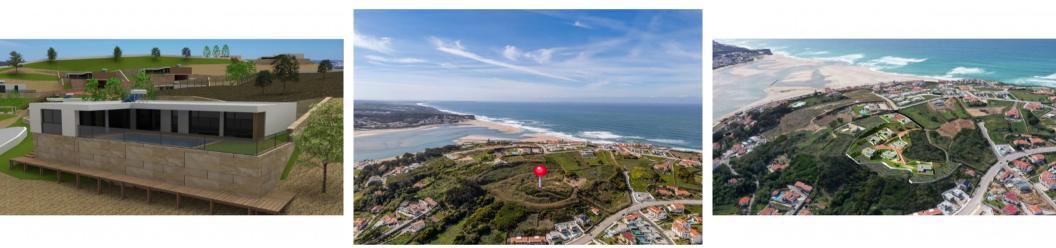

## €1,550,000

**Ref: BL1212** 

Excellent land with 16,029m2 with PIP approved for the construction of 8 detached houses in Foz do Arelho. The proposed...

## **Property Description**

Excellent land with 16,029m2 with PIP approved for the construction of 8 detached houses in Foz do Arelho. The proposed units will consist of two floors, one above the threshold level, intended for housing and one floor below the threshold level, intended for private parking, storage area, laundry and technical space. Each fraction will be affected by a surrounding area of land. Foz do Arelho is located between the beautiful creative city of Caldas da Rainha and the beaches of Salir and São Martinho do Porto. The beautiful medieval village of Óbidos with all its recreational events is 15 minutes away and 20 minutes away you will have several golf courses at your disposal. > The 3D images presented are not contractually binding and are merely illustrative of an existing project study for the location. Energy Rating: Exempt #ref:BL1212