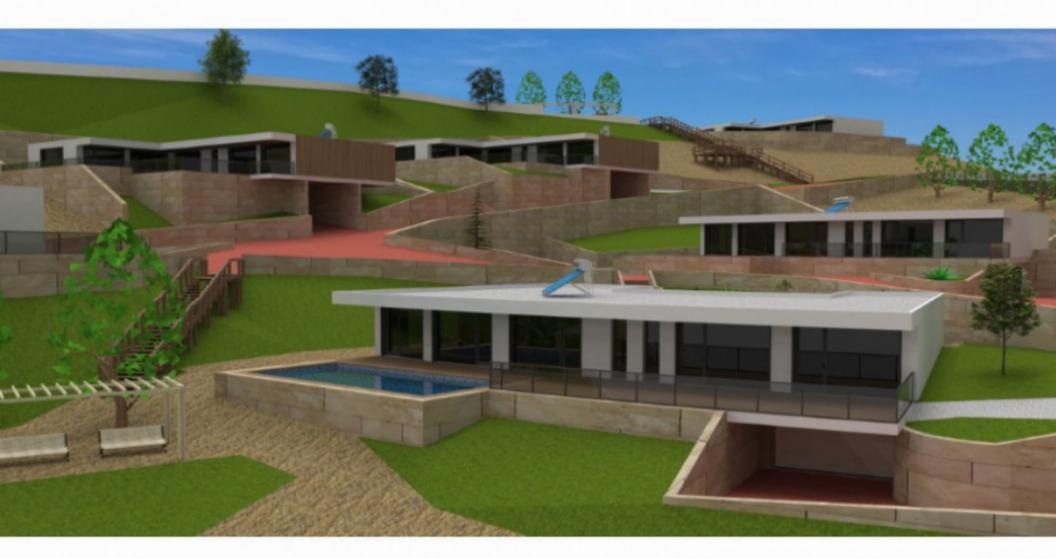

## €1,550,000

**Ref: BL1212** 

Excellent land with 16,029m2 with PIP approved for the construction of 8 detached houses in Foz do Arelho. The proposed...

## **Property Description**

Excellent land with 16,029m2 with PIP approved for the construction of 8 detached houses in Foz do Arelho. The proposed units will consist of two floors, one above the threshold level, intended for housing and one floor below the threshold level, intended for private parking, storage area, laundry and technical space. Each fraction will be affected by a surrounding area of land. Foz do Arelho is located between the beautiful creative city of Caldas da Rainha and the beaches of Salir and São Martinho do Porto. The beautiful medieval village of Óbidos with all its recreational events is 15 minutes away and 20 minutes away you will have several golf courses at your disposal. > The 3D images presented are not contractually binding and are merely illustrative of an existing project study for the location. Energy Rating: Exempt #ref:BL1212