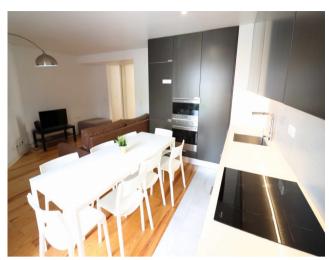

### **Property Description**

Charming 3 bedroom and 2 bathroom apartment, on the first floor in a fully historical refurbished building, with an elevator.

The apartment, with 90sqm, comes fully equipped and furnished, with high standard finishing and great areas and sun exposure.

# Gallery