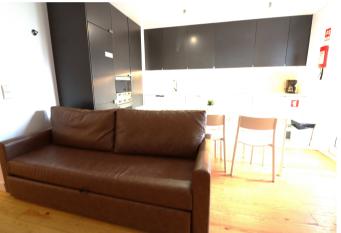

### **Property Description**

Charming 3 bedroom and 2 bathroom apartment, on the first floor in a fully historical refurbished building, with an elevator.

The apartment, with 90sqm, comes fully equipped and furnished, with high standard finishing and great areas and sun exposure.

#### **Property Features**

| A/C       | Equipped Kitchen | Lift |
|-----------|------------------|------|
| Furnished | Suite            |      |