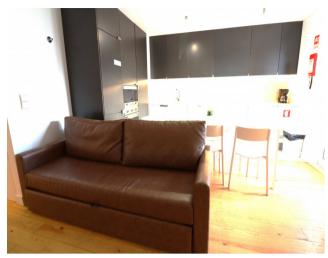

### **Property Description**

Charming 3 bedroom and 2 bathroom apartment, on the first floor in a fully historical refurbished building, with an elevator.

The apartment, with 90sqm, comes fully equipped and furnished, with high standard finishing and great areas and sun exposure.

# Gallery