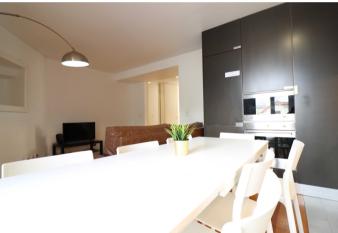

### **Property Description**

Charming 3 bedroom and 2 bathroom apartment, on the first floor in a fully historical refurbished building, with an elevator.

The apartment, with 90sqm, comes fully equipped and furnished, with high standard finishing and great areas and sun exposure.

#### **Property Features**

| A/C       | Equipped Kitchen | Lift |
|-----------|------------------|------|
| Furnished | Suite            |      |