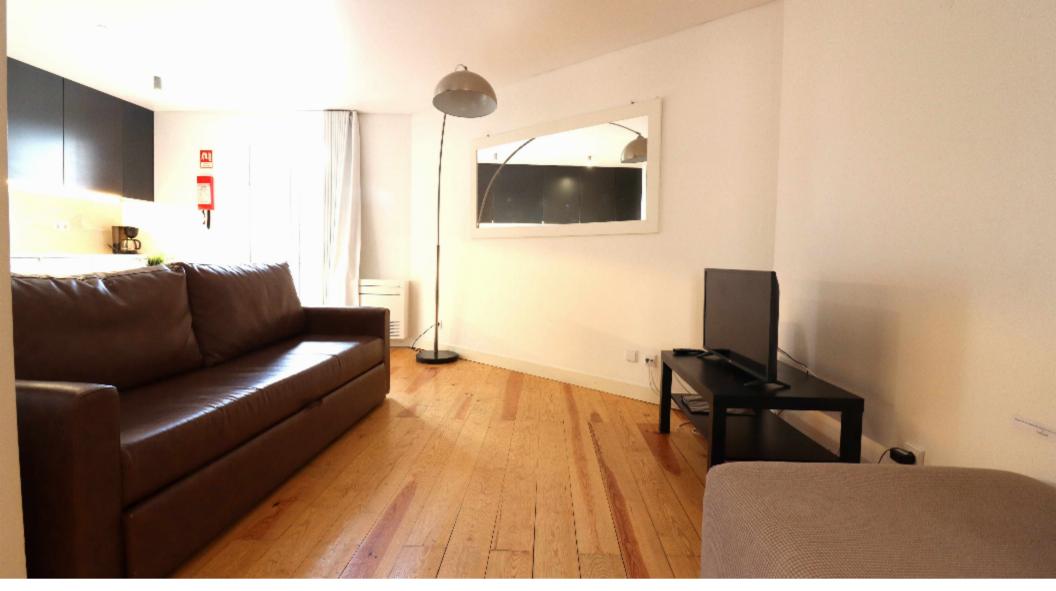

### **Property Description**

Charming 3 bedroom and 2 bathroom apartment, on the first floor in a fully historical refurbished building, with an elevator.

The apartment, with 90sqm, comes fully equipped and furnished, with high standard finishing and great areas and sun exposure.

#### **Property Features**

| A/C       | Equipped Kitchen | Lift |
|-----------|------------------|------|
| Furnished | Suite            |      |