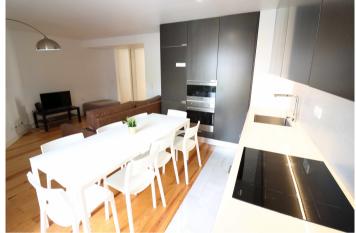

### **Property Description**

Charming 3 bedroom and 2 bathroom apartment, on the first floor in a fully historical refurbished building, with an elevator.

The apartment, with 90sqm, comes fully equipped and furnished, with high standard finishing and great areas and sun exposure.

#### **Property Features**

| A/C       | Equipped Kitchen | Lift |
|-----------|------------------|------|
| Furnished | Suite            |      |