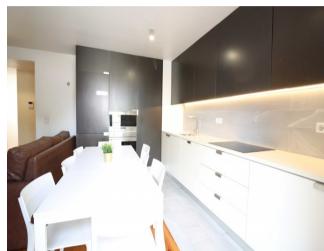

### **Property Description**

Charming 3 bedroom and 2 bathroom apartment, on the first floor in a fully historical refurbished building, with an elevator.

The apartment, with 90sqm, comes fully equipped and furnished, with high standard finishing and great areas and sun exposure.

#### **Property Features**

| A/C       | Equipped Kitchen | Lift |
|-----------|------------------|------|
| Furnished | Suite            |      |