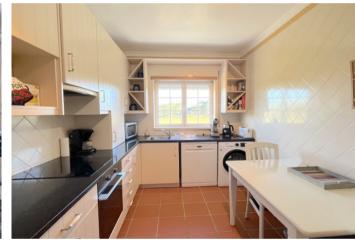

## **Property Description**

Inside Praia d'el Rey Beach & Golf Resort, this fabulous flat with a privileged view of the golf course has generous areas, plenty of light throughout the day and a unique outdoor space. Just a 2-minute walk from the Clubhouse and right next to the 1st and last holes of the golf course, as well as the driving range, a 12-minute walk from the beach and a few minutes drive from the beaches of Baleal and all kinds of commerce and services, this flat is the perfect home for golf lovers, nature and privacy. Perfect for living, for golf and summer holidays or to monetise. The flat has: - A spacious and private stair skate - A generous lobby - A fully equipped kitchen overlooking the driving range - A social toilet - A pantry - A very bright living room with fireplace and stove, dining area and access to 2 outdoor areas. - A hallway of bedrooms - Two bedrooms with fitted wardrobes and spacious, covered balconies, one of which is private. - A full bathroom with shower - One bedroom en suite with access to the terrace and full bathroom with bathtub and window. - A fantastic terrace with barbecue and outdoor dining space, where you can celebrate with lots of friends, sunbathe, take yoga classes and even grow a garden or put a jacuzzi to enjoy on moonlit nights. - Fabulous view from every window Praia D'el Rey Beach & Golf Resort is a renowned 5-star seaside resort with a hotel, several restaurants, a beautiful 18-hole golf course, tennis club, children's playground, grocery store, among others. The beautiful beach is well known by the world's biggest surfers and about a 10-minute drive away is the Óbidos Lagoon, perfect for lovers of nature and numerous sports. The flat is about 15 minutes from Óbidos, 25 minutes from Caldas da Rainha and less than 1 hour from Lisbon. Come and enjoy paradise! Energy Rating: C #ref:BL1220