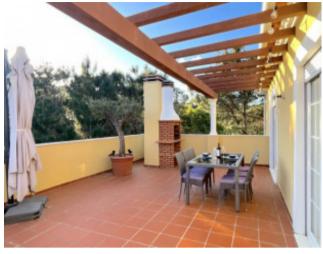

## **Property Description**

Inside Praia d'el Rey Beach & Golf Resort, this fabulous flat with a privileged view of the golf course has generous areas, plenty of light throughout the day and a unique outdoor space. Just a 2-minute walk from the Clubhouse and right next to the 1st and last holes of the golf course, as well as the driving range, a 12-minute walk from the beach and a few minutes drive from the beaches of Baleal and all kinds of commerce and services, this flat is the perfect home for golf lovers, nature and privacy. Perfect for living, for golf and summer holidays or to monetise. The flat has: - A spacious and private stair skate - A generous lobby - A fully equipped kitchen overlooking the driving range - A social toilet - A pantry - A very bright living room with fireplace and stove, dining area and access to 2 outdoor areas. - A hallway of bedrooms - Two bedrooms with fitted wardrobes and spacious, covered balconies, one of which is private. - A full bathroom with shower - One bedroom en suite with access to the terrace and full bathroom with bathtub and window. - A fantastic terrace with barbecue and outdoor dining space, where you can celebrate with lots of friends, sunbathe, take yoga classes and even grow a garden or put a jacuzzi to enjoy on moonlit nights. - Fabulous view from every window Praia D'el Rey Beach & Golf Resort is a renowned 5-star seaside resort with a hotel, several restaurants, a beautiful 18-hole golf course, tennis club, children's playground, grocery store, among others. The beautiful beach is well known by the world's biggest surfers and about a 10-minute drive away is the Óbidos Lagoon, perfect for lovers of nature and numerous sports. The flat is about 15 minutes from Óbidos, 25 minutes from Caldas da Rainha and less than 1 hour from Lisbon. Come and enjoy paradise! Energy Rating: C #ref:BL1220