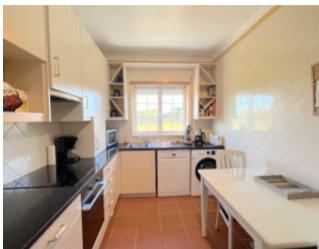

## **Property Description**

Inside Praia d'el Rey Beach & Golf Resort, this fabulous flat with a privileged view of the golf course has generous areas, plenty of light throughout the day and a unique outdoor space. Just a 2-minute walk from the Clubhouse and right next to the 1st and last holes of the golf course, as well as the driving range, a 12-minute walk from the beach and a few minutes drive from the beaches of Baleal and all kinds of commerce and services, this flat is the perfect home for golf lovers, nature and privacy. Perfect for living, for golf and summer holidays or to monetise. The flat has: - A spacious and private stair skate - A generous lobby - A fully equipped kitchen overlooking the driving range - A social toilet - A pantry - A very bright living room with fireplace and stove, dining area and access to 2 outdoor areas. - A hallway of bedrooms - Two bedrooms with fitted wardrobes and spacious, covered balconies, one of which is private. - A full bathroom with shower - One bedroom en suite with access to the terrace and full bathroom with bathtub and window. - A fantastic terrace with barbecue and outdoor dining space, where you can celebrate with lots of friends, sunbathe, take yoga classes and even grow a garden or put a jacuzzi to enjoy on moonlit nights. - Fabulous view from every window Praia D'el Rey Beach & Golf Resort is a renowned 5-star seaside resort with a hotel, several restaurants, a beautiful 18-hole golf course, tennis club, children's playground, grocery store, among others. The beautiful beach is well known by the world's biggest surfers and about a 10-minute drive away is the Óbidos Lagoon, perfect for lovers of nature and numerous sports. The flat is about 15 minutes from Óbidos, 25 minutes from Caldas da Rainha and less than 1 hour from Lisbon. Come and enjoy paradise! Energy Rating: C #ref:BL1220