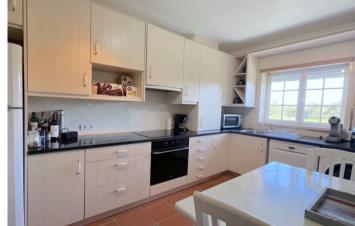

## **Property Description**

Inside Praia d'el Rey Beach & Golf Resort, this fabulous flat with a privileged view of the golf course has generous areas, plenty of light throughout the day and a unique outdoor space. Just a 2-minute walk from the Clubhouse and right next to the 1st and last holes of the golf course, as well as the driving range, a 12-minute walk from the beach and a few minutes drive from the beaches of Baleal and all kinds of commerce and services, this flat is the perfect home for golf lovers, nature and privacy. Perfect for living, for golf and summer holidays or to monetise. The flat has: - A spacious and private stair skate - A generous lobby - A fully equipped kitchen overlooking the driving range - A social toilet - A pantry - A very bright living room with fireplace and stove, dining area and access to 2 outdoor areas. - A hallway of bedrooms - Two bedrooms with fitted wardrobes and spacious, covered balconies, one of which is private. - A full bathroom with shower - One bedroom en suite with access to the terrace and full bathroom with bathtub and window. - A fantastic terrace with barbecue and outdoor dining space, where you can celebrate with lots of friends, sunbathe, take yoga classes and even grow a garden or put a jacuzzi to enjoy on moonlit nights. - Fabulous view from every window Praia D'el Rey Beach & Golf Resort is a renowned 5-star seaside resort with a hotel, several restaurants, a beautiful 18-hole golf course, tennis club, children's playground, grocery store, among others. The beautiful beach is well known by the world's biggest surfers and about a 10-minute drive away is the Óbidos Lagoon, perfect for lovers of nature and numerous sports. The flat is about 15 minutes from Óbidos, 25 minutes from Caldas da Rainha and less than 1 hour from Lisbon. Come and enjoy paradise! Energy Rating: C #ref:BL1220