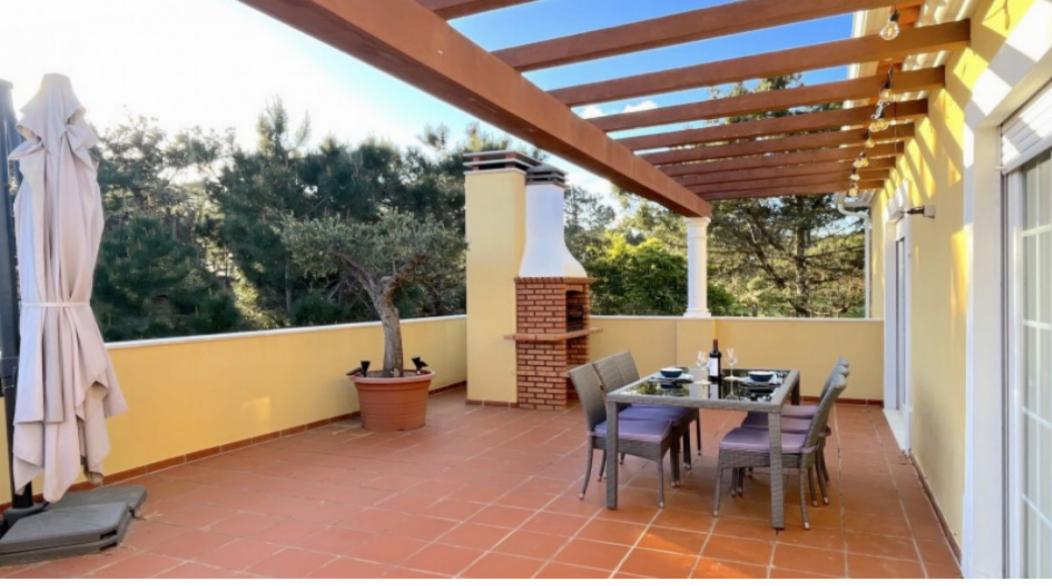

## **Property Description**

Inside Praia d'el Rey Beach & Golf Resort, this fabulous flat with a privileged view of the golf course has generous areas, plenty of light throughout the day and a unique outdoor space. Just a 2-minute walk from the Clubhouse and right next to the 1st and last holes of the golf course, as well as the driving range, a 12-minute walk from the beach and a few minutes drive from the beaches of Baleal and all kinds of commerce and services, this flat is the perfect home for golf lovers, nature and privacy. Perfect for living, for golf and summer holidays or to monetise. The flat has: - A spacious and private stair skate - A generous lobby - A fully equipped kitchen overlooking the driving range - A social toilet - A pantry - A very bright living room with fireplace and stove, dining area and access to 2 outdoor areas. - A hallway of bedrooms - Two bedrooms with fitted wardrobes and spacious, covered balconies, one of which is private. - A full bathroom with shower - One bedroom en suite with access to the terrace and full bathroom with bathtub and window. - A fantastic terrace with barbecue and outdoor dining space, where you can celebrate with lots of friends, sunbathe, take yoga classes and even grow a garden or put a jacuzzi to enjoy on moonlit nights. - Fabulous view from every window Praia D'el Rey Beach & Golf Resort is a renowned 5-star seaside resort with a hotel, several restaurants, a beautiful 18-hole golf course, tennis club, children's playground, grocery store, among others. The beautiful beach is well known by the world's biggest surfers and about a 10-minute drive away is the Óbidos Lagoon, perfect for lovers of nature and numerous sports. The flat is about 15 minutes from Óbidos, 25 minutes from Caldas da Rainha and less than 1 hour from Lisbon. Come and enjoy paradise! Energy Rating: C #ref:BL1220