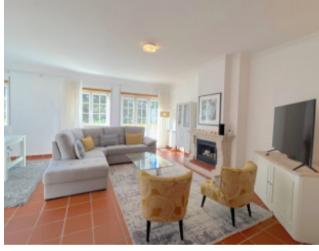

## **Property Description**

Inside Praia d'el Rey Beach & Golf Resort, this fabulous flat with a privileged view of the golf course has generous areas, plenty of light throughout the day and a unique outdoor space. Just a 2-minute walk from the Clubhouse and right next to the 1st and last holes of the golf course, as well as the driving range, a 12-minute walk from the beach and a few minutes drive from the beaches of Baleal and all kinds of commerce and services, this flat is the perfect home for golf lovers, nature and privacy. Perfect for living, for golf and summer holidays or to monetise. The flat has: - A spacious and private stair skate - A generous lobby - A fully equipped kitchen overlooking the driving range - A social toilet - A pantry - A very bright living room with fireplace and stove, dining area and access to 2 outdoor areas. - A hallway of bedrooms - Two bedrooms with fitted wardrobes and spacious, covered balconies, one of which is private. - A full bathroom with shower - One bedroom en suite with access to the terrace and full bathroom with bathtub and window. - A fantastic terrace with barbecue and outdoor dining space, where you can celebrate with lots of friends, sunbathe, take yoga classes and even grow a garden or put a jacuzzi to enjoy on moonlit nights. - Fabulous view from every window Praia D'el Rey Beach & Golf Resort is a renowned 5-star seaside resort with a hotel, several restaurants, a beautiful 18-hole golf course, tennis club, children's playground, grocery store, among others. The beautiful beach is well known by the world's biggest surfers and about a 10-minute drive away is the Óbidos Lagoon, perfect for lovers of nature and numerous sports. The flat is about 15 minutes from Óbidos, 25 minutes from Caldas da Rainha and less than 1 hour from Lisbon. Come and enjoy paradise! Energy Rating: C #ref:BL1220