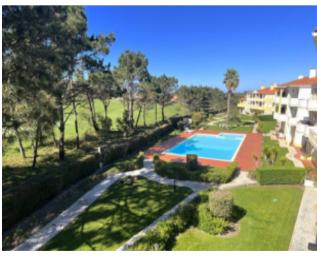

## **Property Description**

Inside Praia d'el Rey Beach & Golf Resort, this fabulous flat with a privileged view of the golf course has generous areas, plenty of light throughout the day and a unique outdoor space. Just a 2-minute walk from the Clubhouse and right next to the 1st and last holes of the golf course, as well as the driving range, a 12-minute walk from the beach and a few minutes drive from the beaches of Baleal and all kinds of commerce and services, this flat is the perfect home for golf lovers, nature and privacy. Perfect for living, for golf and summer holidays or to monetise. The flat has: - A spacious and private stair skate - A generous lobby - A fully equipped kitchen overlooking the driving range - A social toilet - A pantry - A very bright living room with fireplace and stove, dining area and access to 2 outdoor areas. - A hallway of bedrooms - Two bedrooms with fitted wardrobes and spacious, covered balconies, one of which is private. - A full bathroom with shower - One bedroom en suite with access to the terrace and full bathroom with bathtub and window. - A fantastic terrace with barbecue and outdoor dining space, where you can celebrate with lots of friends, sunbathe, take yoga classes and even grow a garden or put a jacuzzi to enjoy on moonlit nights. - Fabulous view from every window Praia D'el Rey Beach & Golf Resort is a renowned 5-star seaside resort with a hotel, several restaurants, a beautiful 18-hole golf course, tennis club, children's playground, grocery store, among others. The beautiful beach is well known by the world's biggest surfers and about a 10-minute drive away is the Óbidos Lagoon, perfect for lovers of nature and numerous sports. The flat is about 15 minutes from Óbidos, 25 minutes from Caldas da Rainha and less than 1 hour from Lisbon. Come and enjoy paradise! Energy Rating: C #ref:BL1220