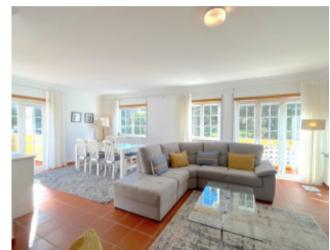

## **Property Description**

Inside Praia d'el Rey Beach & Golf Resort, this fabulous flat with a privileged view of the golf course has generous areas, plenty of light throughout the day and a unique outdoor space. Just a 2-minute walk from the Clubhouse and right next to the 1st and last holes of the golf course, as well as the driving range, a 12-minute walk from the beach and a few minutes drive from the beaches of Baleal and all kinds of commerce and services, this flat is the perfect home for golf lovers, nature and privacy. Perfect for living, for golf and summer holidays or to monetise. The flat has: - A spacious and private stair skate - A generous lobby - A fully equipped kitchen overlooking the driving range - A social toilet - A pantry - A very bright living room with fireplace and stove, dining area and access to 2 outdoor areas. - A hallway of bedrooms - Two bedrooms with fitted wardrobes and spacious, covered balconies, one of which is private. - A full bathroom with shower - One bedroom en suite with access to the terrace and full bathroom with bathtub and window. - A fantastic terrace with barbecue and outdoor dining space, where you can celebrate with lots of friends, sunbathe, take yoga classes and even grow a garden or put a jacuzzi to enjoy on moonlit nights. - Fabulous view from every window Praia D'el Rey Beach & Golf Resort is a renowned 5-star seaside resort with a hotel, several restaurants, a beautiful 18-hole golf course, tennis club, children's playground, grocery store, among others. The beautiful beach is well known by the world's biggest surfers and about a 10-minute drive away is the Óbidos Lagoon, perfect for lovers of nature and numerous sports. The flat is about 15 minutes from Óbidos, 25 minutes from Caldas da Rainha and less than 1 hour from Lisbon. Come and enjoy paradise! Energy Rating: C #ref:BL1220