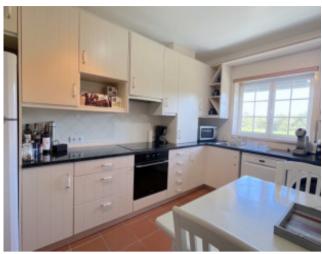

## **Property Description**

Inside Praia d'el Rey Beach & Golf Resort, this fabulous flat with a privileged view of the golf course has generous areas, plenty of light throughout the day and a unique outdoor space. Just a 2-minute walk from the Clubhouse and right next to the 1st and last holes of the golf course, as well as the driving range, a 12-minute walk from the beach and a few minutes drive from the beaches of Baleal and all kinds of commerce and services, this flat is the perfect home for golf lovers, nature and privacy. Perfect for living, for golf and summer holidays or to monetise. The flat has: - A spacious and private stair skate - A generous lobby - A fully equipped kitchen overlooking the driving range - A social toilet - A pantry - A very bright living room with fireplace and stove, dining area and access to 2 outdoor areas. - A hallway of bedrooms - Two bedrooms with fitted wardrobes and spacious, covered balconies, one of which is private. - A full bathroom with shower - One bedroom en suite with access to the terrace and full bathroom with bathtub and window. - A fantastic terrace with barbecue and outdoor dining space, where you can celebrate with lots of friends, sunbathe, take yoga classes and even grow a garden or put a jacuzzi to enjoy on moonlit nights. - Fabulous view from every window Praia D'el Rey Beach & Golf Resort is a renowned 5-star seaside resort with a hotel, several restaurants, a beautiful 18-hole golf course, tennis club, children's playground, grocery store, among others. The beautiful beach is well known by the world's biggest surfers and about a 10-minute drive away is the Óbidos Lagoon, perfect for lovers of nature and numerous sports. The flat is about 15 minutes from Óbidos, 25 minutes from Caldas da Rainha and less than 1 hour from Lisbon. Come and enjoy paradise! Energy Rating: C #ref:BL1220