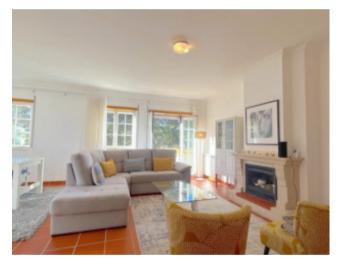

## **Property Description**

Inside Praia d'el Rey Beach & Golf Resort, this fabulous flat with a privileged view of the golf course has generous areas, plenty of light throughout the day and a unique outdoor space. Just a 2-minute walk from the Clubhouse and right next to the 1st and last holes of the golf course, as well as the driving range, a 12-minute walk from the beach and a few minutes drive from the beaches of Baleal and all kinds of commerce and services, this flat is the perfect home for golf lovers, nature and privacy. Perfect for living, for golf and summer holidays or to monetise. The flat has: - A spacious and private stair skate - A generous lobby - A fully equipped kitchen overlooking the driving range - A social toilet - A pantry - A very bright living room with fireplace and stove, dining area and access to 2 outdoor areas. - A hallway of bedrooms - Two bedrooms with fitted wardrobes and spacious, covered balconies, one of which is private. - A full bathroom with shower - One bedroom en suite with access to the terrace and full bathroom with bathtub and window. - A fantastic terrace with barbecue and outdoor dining space, where you can celebrate with lots of friends, sunbathe, take yoga classes and even grow a garden or put a jacuzzi to enjoy on moonlit nights. - Fabulous view from every window Praia D'el Rey Beach & Golf Resort is a renowned 5-star seaside resort with a hotel, several restaurants, a beautiful 18-hole golf course, tennis club, children's playground, grocery store, among others. The beautiful beach is well known by the world's biggest surfers and about a 10-minute drive away is the Óbidos Lagoon, perfect for lovers of nature and numerous sports. The flat is about 15 minutes from Óbidos, 25 minutes from Caldas da Rainha and less than 1 hour from Lisbon. Come and enjoy paradise! Energy Rating: C #ref:BL1220