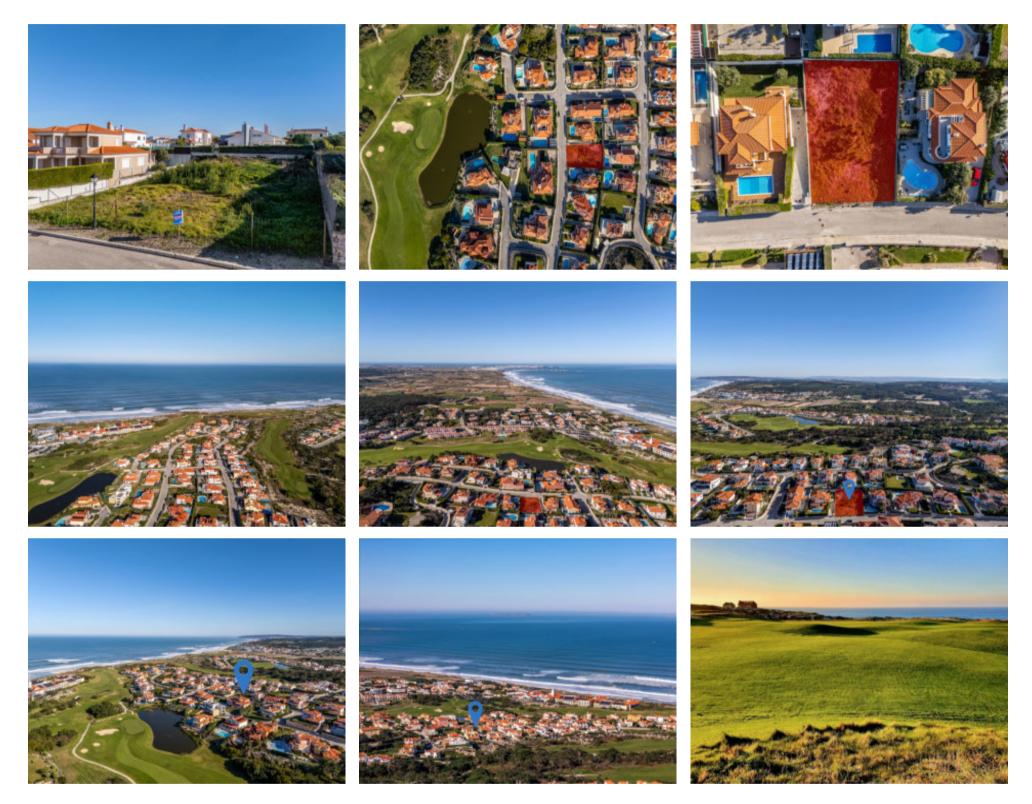

## €300,000

**Ref: BL1218** 

Plot in Praia D'el Rey located close to the center of the resort, just 500 meters from the Club House and the sea! Allo...

## **Property Description**

Plot in Praia D'el Rey located close to the center of the resort, just 500 meters from the Club House and the sea! Allows the construction of a detached house with a total construction area above ground of 200m2. The villa can have 2 floors plus a basement and a roof terrace with panoramic views of the sea and golf! Praia D'El Rey Golf & Beach Resort is well known among golf lovers, as it is the most internationally awarded Portuguese course. It is about 15 minutes from Baleal and 20 from Peniche, the medieval town of Óbidos and Caldas da Rainha. Lisbon 60 minutes away. Energy Rating: Exempt #ref:BL1218