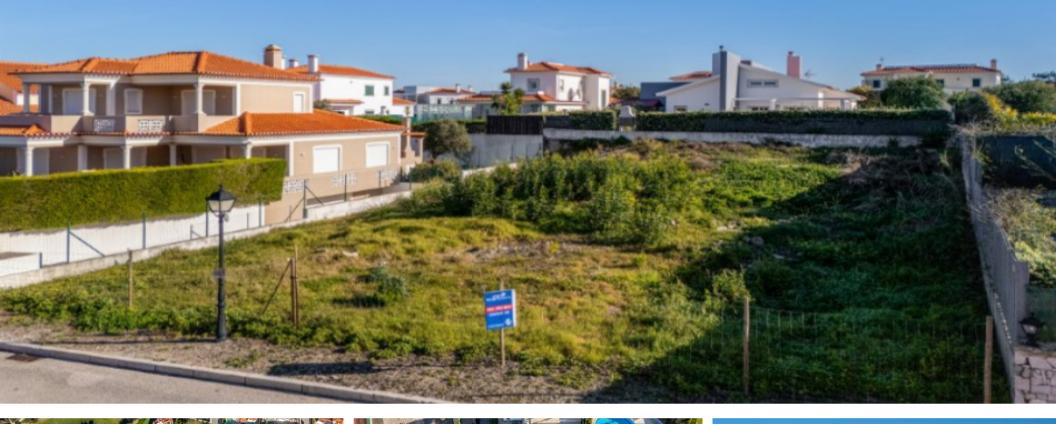

## €300,000

**Ref: BL1218** 

Plot in Praia D'el Rey located close to the center of the resort, just 500 meters from the Club House and the sea! Allo...

## **Property Description**

Plot in Praia D'el Rey located close to the center of the resort, just 500 meters from the Club House and the sea! Allows the construction of a detached house with a total construction area above ground of 200m2. The villa can have 2 floors plus a basement and a roof terrace with panoramic views of the sea and golf! Praia D'El Rey Golf & Beach Resort is well known among golf lovers, as it is the most internationally awarded Portuguese course. It is about 15 minutes from Baleal and 20 from Peniche, the medieval town of Óbidos and Caldas da Rainha. Lisbon 60 minutes away. Energy Rating: Exempt #ref:BL1218