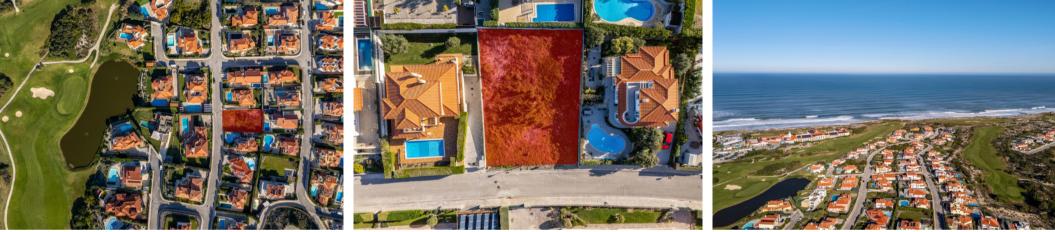

## €300,000

**Ref: BL1218** 

Plot in Praia D'el Rey located close to the center of the resort, just 500 meters from the Club House and the sea! Allo...

## **Property Description**

Plot in Praia D'el Rey located close to the center of the resort, just 500 meters from the Club House and the sea! Allows the construction of a detached house with a total construction area above ground of 200m2. The villa can have 2 floors plus a basement and a roof terrace with panoramic views of the sea and golf! Praia D'El Rey Golf & Beach Resort is well known among golf lovers, as it is the most internationally awarded Portuguese course. It is about 15 minutes from Baleal and 20 from Peniche, the medieval town of Óbidos and Caldas da Rainha. Lisbon 60 minutes away. Energy Rating: Exempt #ref:BL1218

**Additional Details** 

Site Floorplan