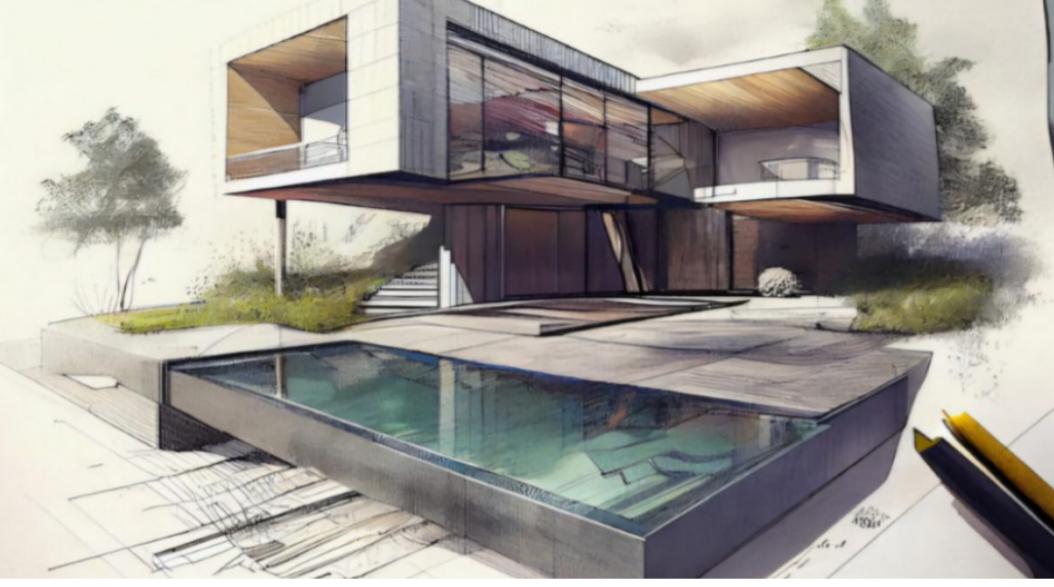

**€225,000** 

**Ref: BL1217** 

This land allows you to build a 2-storey villa with about 303m2. The plot is located in a very quiet place on the edg...

Telephone: +351 213 471 603 Email: info@portugalhomes.com

## **Property Description**

This land allows you to build a 2-storey villa with about 303m2. The plot is located in a very quiet place on the edge of the Óbidos Lagoon, with stunning views and situated just 100 meters from the water. The land on the side facing the lagoon has no possibility for construction, providing in itself an exceptional asset! Not far from the beaches of Bom Sucesso and Rei Cortiço, where you can enjoy an extensive sandy beach and beautiful wild nature. The walkway that allows you to go around the lagoon on foot or by bicycle, is just around the street. Also take into account that it is close to the most renowned golf courses in Portugal and the world, West Cliffs Ocean and Golf Resort, Royal Óbidos Spa & Golf Resort, Praia D'El Rey Golf & Beach Resort, Bom Sucesso Resort. You can also reach Lisbon airport in about 50 minutes. We have architecture and project management services that can support you on all the process of design and build to detail until turn key delivery. Schedule your visit without delay. Energy Rating: Exempt #ref:BL1217