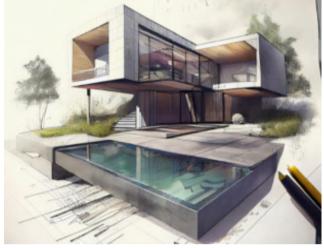

**€225,000** 

**Ref: BL1217** 

This land allows you to build a 2-storey villa with about 303m2. The plot is located in a very quiet place on the edg...

Telephone: +351 213 471 603 Email: info@portugalhomes.com

## **Property Description**

This land allows you to build a 2-storey villa with about 303m2. The plot is located in a very quiet place on the edge of the Óbidos Lagoon, with stunning views and situated just 100 meters from the water. The land on the side facing the lagoon has no possibility for construction, providing in itself an exceptional asset! Not far from the beaches of Bom Sucesso and Rei Cortiço, where you can enjoy an extensive sandy beach and beautiful wild nature. The walkway that allows you to go around the lagoon on foot or by bicycle, is just around the street. Also take into account that it is close to the most renowned golf courses in Portugal and the world, West Cliffs Ocean and Golf Resort, Royal Óbidos Spa & Golf Resort, Praia D'El Rey Golf & Beach Resort, Bom Sucesso Resort. You can also reach Lisbon airport in about 50 minutes. We have architecture and project management services that can support you on all the process of design and build to detail until turn key delivery. Schedule your visit without delay. Energy Rating: Exempt #ref:BL1217