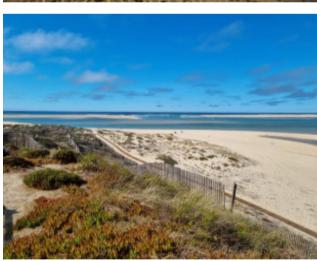

## **Property Description**

This land allows you to build a 2-storey villa with about 303m2. The plot is located in a very quiet place on the edge of the Óbidos Lagoon, with stunning views and situated just 100 meters from the water. The land on the side facing the lagoon has no possibility for construction, providing in itself an exceptional asset! Not far from the beaches of Bom Sucesso and Rei Cortiço, where you can enjoy an extensive sandy beach and beautiful wild nature. The walkway that allows you to go around the lagoon on foot or by bicycle, is just around the street. Also take into account that it is close to the most renowned golf courses in Portugal and the world, West Cliffs Ocean and Golf Resort, Royal Óbidos Spa & Golf Resort, Praia D'El Rey Golf & Beach Resort, Bom Sucesso Resort. You can also reach Lisbon airport in about 50 minutes. We have architecture and project management services that can support you on all the process of design and build to detail until turn key delivery. Schedule your visit without delay. Energy Rating: Exempt #ref:BL1217