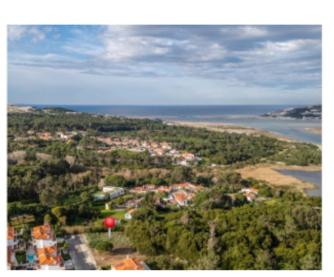

## **Property Description**

This land allows you to build a 2-storey villa with about 303m2. The plot is located in a very quiet place on the edge of the Óbidos Lagoon, with stunning views and situated just 100 meters from the water. The land on the side facing the lagoon has no possibility for construction, providing in itself an exceptional asset! Not far from the beaches of Bom Sucesso and Rei Cortiço, where you can enjoy an extensive sandy beach and beautiful wild nature. The walkway that allows you to go around the lagoon on foot or by bicycle, is just around the street. Also take into account that it is close to the most renowned golf courses in Portugal and the world, West Cliffs Ocean and Golf Resort, Royal Óbidos Spa & Golf Resort, Praia D'El Rey Golf & Beach Resort, Bom Sucesso Resort. You can also reach Lisbon airport in about 50 minutes. We have architecture and project management services that can support you on all the process of design and build to detail until turn key delivery. Schedule your visit without delay. Energy Rating: Exempt #ref:BL1217