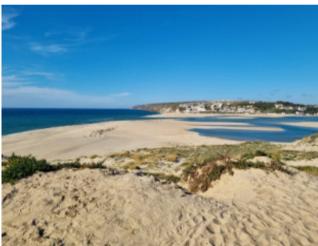

## **Property Description**

This land allows you to build a 2-storey villa with about 303m2. The plot is located in a very quiet place on the edge of the Óbidos Lagoon, with stunning views and situated just 100 meters from the water. The land on the side facing the lagoon has no possibility for construction, providing in itself an exceptional asset! Not far from the beaches of Bom Sucesso and Rei Cortiço, where you can enjoy an extensive sandy beach and beautiful wild nature. The walkway that allows you to go around the lagoon on foot or by bicycle, is just around the street. Also take into account that it is close to the most renowned golf courses in Portugal and the world, West Cliffs Ocean and Golf Resort, Royal Óbidos Spa & Golf Resort, Praia D'El Rey Golf & Beach Resort, Bom Sucesso Resort. You can also reach Lisbon airport in about 50 minutes. We have architecture and project management services that can support you on all the process of design and build to detail until turn key delivery. Schedule your visit without delay. Energy Rating: Exempt #ref:BL1217