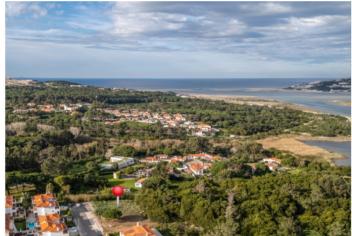

## **Property Description**

This land allows you to build a 2-storey villa with about 303m2. The plot is located in a very quiet place on the edge of the Óbidos Lagoon, with stunning views and situated just 100 meters from the water. The land on the side facing the lagoon has no possibility for construction, providing in itself an exceptional asset! Not far from the beaches of Bom Sucesso and Rei Cortiço, where you can enjoy an extensive sandy beach and beautiful wild nature. The walkway that allows you to go around the lagoon on foot or by bicycle, is just around the street. Also take into account that it is close to the most renowned golf courses in Portugal and the world, West Cliffs Ocean and Golf Resort, Royal Óbidos Spa & Golf Resort, Praia D'El Rey Golf & Beach Resort, Bom Sucesso Resort. You can also reach Lisbon airport in about 50 minutes. We have architecture and project management services that can support you on all the process of design and build to detail until turn key delivery. Schedule your visit without delay. Energy Rating: Exempt #ref:BL1217