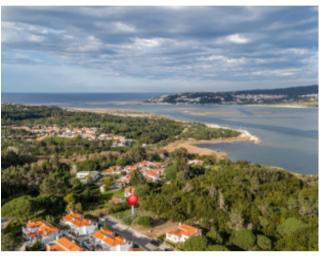

## **Property Description**

This land allows you to build a 2-storey villa with about 303m2. The plot is located in a very quiet place on the edge of the Óbidos Lagoon, with stunning views and situated just 100 meters from the water. The land on the side facing the lagoon has no possibility for construction, providing in itself an exceptional asset! Not far from the beaches of Bom Sucesso and Rei Cortiço, where you can enjoy an extensive sandy beach and beautiful wild nature. The walkway that allows you to go around the lagoon on foot or by bicycle, is just around the street. Also take into account that it is close to the most renowned golf courses in Portugal and the world, West Cliffs Ocean and Golf Resort, Royal Óbidos Spa & Golf Resort, Praia D'El Rey Golf & Beach Resort, Bom Sucesso Resort. You can also reach Lisbon airport in about 50 minutes. We have architecture and project management services that can support you on all the process of design and build to detail until turn key delivery. Schedule your visit without delay. Energy Rating: Exempt #ref:BL1217