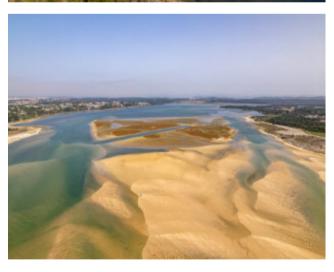

## **Property Description**

This land allows you to build a 2-storey villa with about 303m2. The plot is located in a very quiet place on the edge of the Óbidos Lagoon, with stunning views and situated just 100 meters from the water. The land on the side facing the lagoon has no possibility for construction, providing in itself an exceptional asset! Not far from the beaches of Bom Sucesso and Rei Cortiço, where you can enjoy an extensive sandy beach and beautiful wild nature. The walkway that allows you to go around the lagoon on foot or by bicycle, is just around the street. Also take into account that it is close to the most renowned golf courses in Portugal and the world, West Cliffs Ocean and Golf Resort, Royal Óbidos Spa & Golf Resort, Praia D'El Rey Golf & Beach Resort, Bom Sucesso Resort. You can also reach Lisbon airport in about 50 minutes. We have architecture and project management services that can support you on all the process of design and build to detail until turn key delivery. Schedule your visit without delay. Energy Rating: Exempt #ref:BL1217