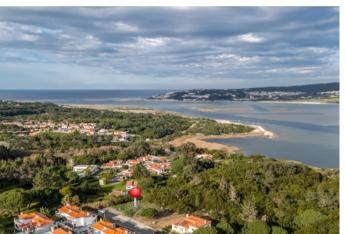

## **Property Description**

This land allows you to build a 2-storey villa with about 303m2. The plot is located in a very quiet place on the edge of the Óbidos Lagoon, with stunning views and situated just 100 meters from the water. The land on the side facing the lagoon has no possibility for construction, providing in itself an exceptional asset! Not far from the beaches of Bom Sucesso and Rei Cortiço, where you can enjoy an extensive sandy beach and beautiful wild nature. The walkway that allows you to go around the lagoon on foot or by bicycle, is just around the street. Also take into account that it is close to the most renowned golf courses in Portugal and the world, West Cliffs Ocean and Golf Resort, Royal Óbidos Spa & Golf Resort, Praia D'El Rey Golf & Beach Resort, Bom Sucesso Resort. You can also reach Lisbon airport in about 50 minutes. We have architecture and project management services that can support you on all the process of design and build to detail until turn key delivery. Schedule your visit without delay. Energy Rating: Exempt #ref:BL1217