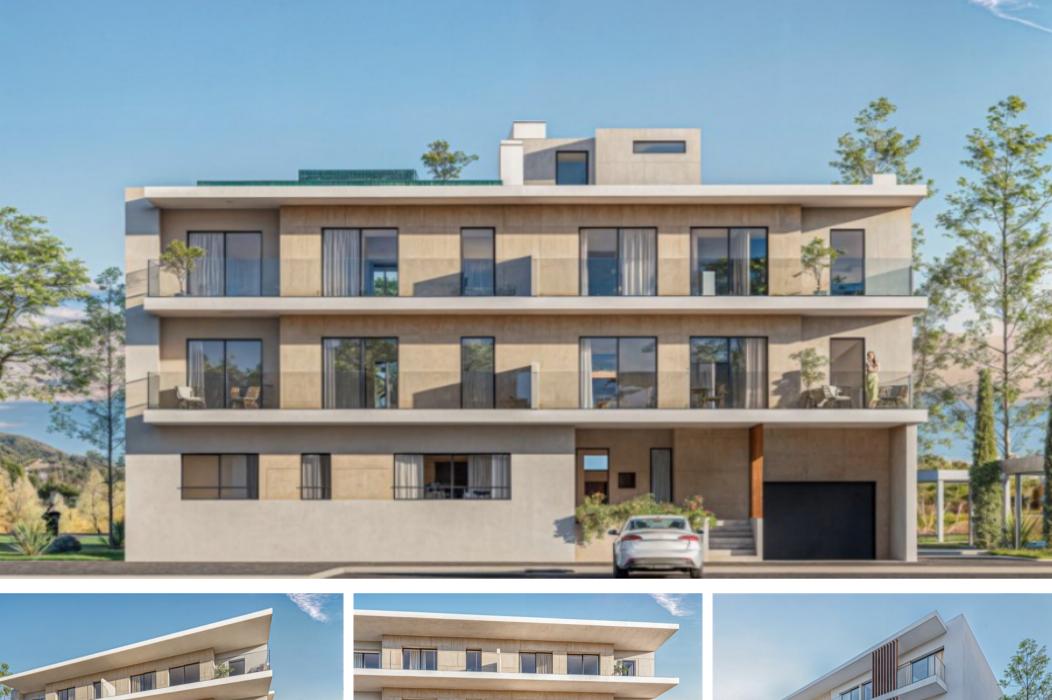

#### **Property Description**

Modern and luxurious apartment that enjoys superb sun exposure and panoramic views. Apartment that is more than a house by the sea. This was designed to provide the greatest comfort and well-being and also take advantage of one of the main elements where it operates, nature. Located on the charming Praia da Consolação, a few minutes from the famous Praia dos Supertubos, stage of the World Surfing Championship, in a new building with 4 floors with excellent finishes and noble materials, the building has a garage with automatic door and elevator. On the roof, we find a leisure area with a swimming pool where you can swim while enjoying the beautiful landscape that surrounds you. Less than 200 meters from the beach, in a place where there is a lot of commerce, restaurants, cafes, bakery, supermarkets, market, Possibility to choose the construction materials: tiles, crockery, kitchen, bathrooms, cabinet doors, ... Nearby are the beautiful historic towns of Óbidos, Caldas da Rainha and Peniche, a fishing town famous for its surfing and excellent seafood restaurants. Consolação a picturesque beach, known worldwide for its sand and its waves, you can find markets, supermarkets, schools, restaurants and cafes,. There are many activities available nearby including water sports, horse riding and go-karting to mention a few. Just 10 minutes from the new Dinoparque Jurassic Park. For golf lovers, we are located close to 5 golf courses, just 15-30 minutes away. A 45-minute drive from Lisbon Airport via the IP6/A8. Come and see your dream apartment! Great potential for rentals, given its location, excellent opportunity! Several units available, prices from 250.000,00€ Energy Rating: A+ #ref:BL1215 (1)