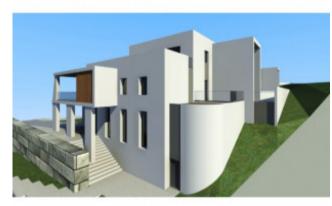

## **Property Description**

Building on the 1st line of Lagoa de Óbidos, in Nadadouro and located on a plot of land, with 6094m2. The property needs a total renovation, including an already approved architectural project for a three-story Aparthotel plus a basement, in order to make a profit on the investment and take advantage of the excellent location. The project foresees the existence of 10 apartments with types T1 and T2 in an open space concept, all with balconies and terraces to enjoy the beautiful view of the lagoon and the surrounding area, restaurant with a room with capacity for 245 people, cafeteria, a Spa, several storage areas, technical area, bathrooms and children's space. West-facing outdoor pool designed so you can enjoy the sunset over the lagoon in the late afternoon. The Silver Coast is experiencing rapid growth and demand is increasing as a result of the beautiful landscapes, excellent quality of life and friendliness of its people. The proximity of the beaches of Foz do Arelho, Salir and S. Martinho do Porto, the city of Caldas da Rainha and the town of Óbidos as well as several golf courses, are a special attraction. For all this and much more, this is an excellent business opportunity! Energy Rating: Exempt #ref:BL1135