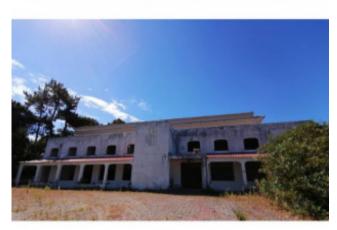

## **Property Description**

Building on the 1st line of Lagoa de Óbidos, in Nadadouro and located on a plot of land, with 6094m2. The property needs a total renovation, including an already approved architectural project for a three-story Aparthotel plus a basement, in order to make a profit on the investment and take advantage of the excellent location. The project foresees the existence of 10 apartments with types T1 and T2 in an open space concept, all with balconies and terraces to enjoy the beautiful view of the lagoon and the surrounding area, restaurant with a room with capacity for 245 people, cafeteria, a Spa, several storage areas, technical area, bathrooms and children's space. West-facing outdoor pool designed so you can enjoy the sunset over the lagoon in the late afternoon. The Silver Coast is experiencing rapid growth and demand is increasing as a result of the beautiful landscapes, excellent quality of life and friendliness of its people. The proximity of the beaches of Foz do Arelho, Salir and S. Martinho do Porto, the city of Caldas da Rainha and the town of Óbidos as well as several golf courses, are a special attraction. For all this and much more, this is an excellent business opportunity! Energy Rating: Exempt #ref:BL1135