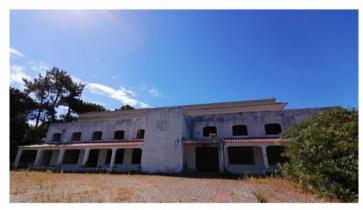

## **Property Description**

Building on the 1st line of Lagoa de Óbidos, in Nadadouro and located on a plot of land, with 6094m2. The property needs a total renovation, including an already approved architectural project for a three-story Aparthotel plus a basement, in order to make a profit on the investment and take advantage of the excellent location. The project foresees the existence of 10 apartments with types T1 and T2 in an open space concept, all with balconies and terraces to enjoy the beautiful view of the lagoon and the surrounding area, restaurant with a room with capacity for 245 people, cafeteria, a Spa, several storage areas, technical area, bathrooms and children's space. West-facing outdoor pool designed so you can enjoy the sunset over the lagoon in the late afternoon. The Silver Coast is experiencing rapid growth and demand is increasing as a result of the beautiful landscapes, excellent quality of life and friendliness of its people. The proximity of the beaches of Foz do Arelho, Salir and S. Martinho do Porto, the city of Caldas da Rainha and the town of Óbidos as well as several golf courses, are a special attraction. For all this and much more, this is an excellent business opportunity! Energy Rating: Exempt #ref:BL1135

## **Gallery**