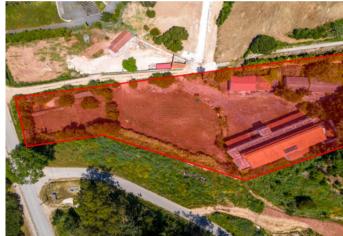

**€1,600,000** 

**Ref: BL1135** 

**600 sqm** 

Building on the 1st line of Lagoa de Óbidos, in Nadadouro and located on a plot of land, with 6094m2. The property need...

Telephone: +351 213 471 603 Email: info@portugalhomes.com



## **Property Description**

Building on the 1st line of Lagoa de Óbidos, in Nadadouro and located on a plot of land, with 6094m2. The property needs a total renovation, including an already approved architectural project for a three-story Aparthotel plus a basement, in order to make a profit on the investment and take advantage of the excellent location. The project foresees the existence of 10 apartments with types T1 and T2 in an open space concept, all with balconies and terraces to enjoy the beautiful view of the lagoon and the surrounding area, restaur