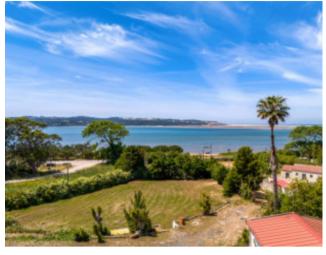

## **Property Description**

Building on the 1st line of Lagoa de Óbidos, in Nadadouro and located on a plot of land, with 6094m2. The property needs a total renovation, including an already approved architectural project for a three-story Aparthotel plus a basement, in order to make a profit on the investment and take advantage of the excellent location. The project foresees the existence of 10 apartments with types T1 and T2 in an open space concept, all with balconies and terraces to enjoy the beautiful view of the lagoon and the surrounding area, restaurant with a room with capacity for 245 people, cafeteria, a Spa, several storage areas, technical area, bathrooms and children's space. West-facing outdoor pool designed so you can enjoy the sunset over the lagoon in the late afternoon. The Silver Coast is experiencing rapid growth and demand is increasing as a result of the beautiful landscapes, excellent quality of life and friendliness of its people. The proximity of the beaches of Foz do Arelho, Salir and S. Martinho do Porto, the city of Caldas da Rainha and the town of Óbidos as well as several golf courses, are a special attraction. For all this and much more, this is an excellent business opportunity! Energy Rating: Exempt #ref:BL1135