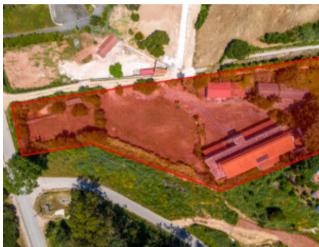

o enjoy the beautiful view of the lagoon and the surrounding area, restaurant with a room with capacity for 245 people, cafeteria, a Spa, several storage areas, technical area, bathrooms and children's space. West-facing outdoor pool designed so you can enjoy the sunset over the lagoon in the late afternoon. The Silver Coast is experiencing rapid growth and demand is increasing as a result of the beautiful landscapes, excellent quality of life and friendliness of its people. The proximity of the beaches of Foz do Arelho, Salir and S. Martinho do Porto, the city of Caldas da Rainha and the town of Óbidos as well as several golf courses, are a special attraction. For all this and much more, this is an excellent business opportunity! Energy Rating: Exempt #ref:BL1135



## **Gallery**





























## **Additional Details**



## **Site Floorplan**