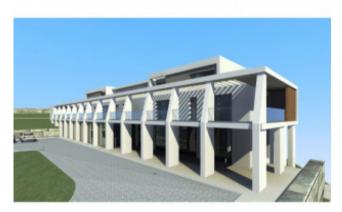

## **Property Description**

Building on the 1st line of Lagoa de Óbidos, in Nadadouro and located on a plot of land, with 6094m2. The property needs a total renovation, including an already approved architectural project for a three-story Aparthotel plus a basement, in order to make a profit on the investment and take advantage of the excellent location. The project foresees the existence of 10 apartments with types T1 and T2 in an open space concept, all with balconies and terraces to enjoy the beautiful view of the lagoon and the surrounding area, restaurant with a room with capacity for 245 people, cafeteria, a Spa, several storage areas, technical area, bathrooms and children's space. West-facing outdoor pool designed so you can enjoy the sunset over the lagoon in the late afternoon. The Silver Coast is experiencing rapid growth and demand is increasing as a result of the beautiful landscapes, excellent quality of life and friendliness of its people. The proximity of the beaches of Foz do Arelho, Salir and S. Martinho do Porto, the city of Caldas da Rainha and the town of Óbidos as well as several golf courses, are a special attraction. For all this and much more, this is an excellent business opportunity! Energy Rating: Exempt #ref:BL1135

## **Site Floorplan**