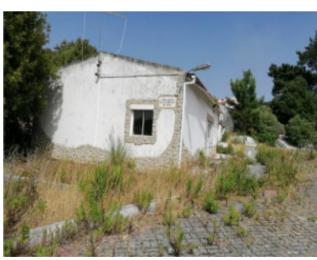

## **Property Description**

Building on the 1st line of Lagoa de Óbidos, in Nadadouro and located on a plot of land, with 6094m2. The property needs a total renovation, including an already approved architectural project for a three-story Aparthotel plus a basement, in order to make a profit on the investment and take advantage of the excellent location. The project foresees the existence of 10 apartments with types T1 and T2 in an open space concept, all with balconies and terraces to enjoy the beautiful view of the lagoon and the surrounding area, restaurant with a room with capacity for 245 people, cafeteria, a Spa, several storage areas, technical area, bathrooms and children's space. West-facing outdoor pool designed so you can enjoy the sunset over the lagoon in the late afternoon. The Silver Coast is experiencing rapid growth and demand is increasing as a result of the beautiful landscapes, excellent quality of life and friendliness of its people. The proximity of the beaches of Foz do Arelho, Salir and S. Martinho do Porto, the city of Caldas da Rainha and the town of Óbidos as well as several golf courses, are a special attraction. For all this and much more, this is an excellent business opportunity! Energy Rating: Exempt #ref:BL1135