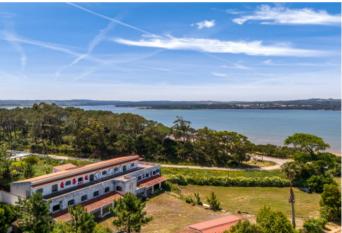

## **Property Description**

Building on the 1st line of Lagoa de Óbidos, in Nadadouro and located on a plot of land, with 6094m2. The property needs a total renovation, including an already approved architectural project for a three-story Aparthotel plus a basement, in order to make a profit on the investment and take advantage of the excellent location. The project foresees the existence of 10 apartments with types T1 and T2 in an open space concept, all with balconies and terraces to enjoy the beautiful view of the lagoon and the surrounding area, restaurant with a room with capacity for 245 people, cafeteria, a Spa, several storage areas, technical area, bathrooms and children's space. West-facing outdoor pool designed so you can enjoy the sunset over the lagoon in the late afternoon. The Silver Coast is experiencing rapid growth and demand is increasing as a result of the beautiful landscapes, excellent quality of life and friendliness of its people. The proximity of the beaches of Foz do Arelho, Salir and S. Martinho do Porto, the city of Caldas da Rainha and the town of Óbidos as well as several golf courses, are a special attraction. For all this and much more, this is an excellent business opportunity! Energy Rating: Exempt #ref:BL1135

## **Gallery**