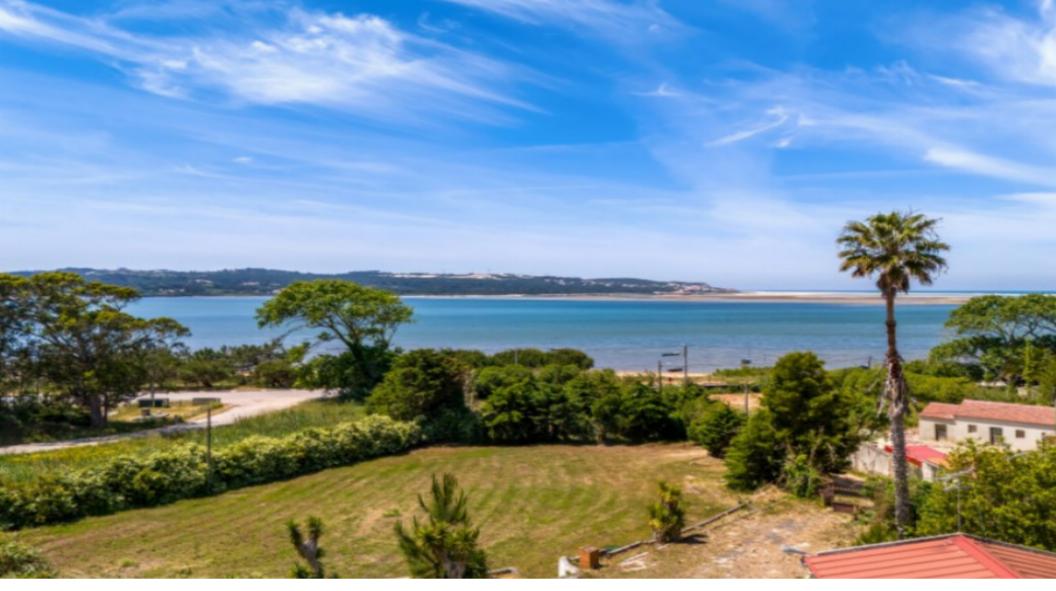

## **Property Description**

Building on the 1st line of Lagoa de Óbidos, in Nadadouro and located on a plot of land, with 6094m2. The property needs a total renovation, including an already approved architectural project for a three-story Aparthotel plus a basement, in order to make a profit on the investment and take advantage of the excellent location. The project foresees the existence of 10 apartments with types T1 and T2 in an open space concept, all with balconies and terraces to enjoy the beautiful view of the lagoon and the surrounding area, restaurant with a room with capacity for 245 people, cafeteria, a Spa, several storage areas, technical area, bathrooms and children's space. West-facing outdoor pool designed so you can enjoy the sunset over the lagoon in the late afternoon. The Silver Coast is experiencing rapid growth and demand is increasing as a result of the beautiful landscapes, excellent quality of life and friendliness of its people. The proximity of the beaches of Foz do Arelho, Salir and S. Martinho do Porto, the city of Caldas da Rainha and the town of Óbidos as well as several golf courses, are a special attraction. For all this and much more, this is an excellent business opportunity! Energy Rating: Exempt #ref:BL1135