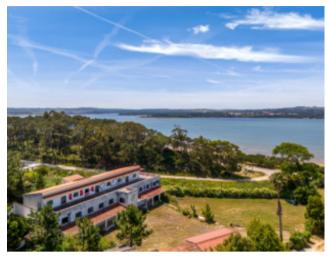

## **Property Description**

Building on the 1st line of Lagoa de Óbidos, in Nadadouro and located on a plot of land, with 6094m2. The property needs a total renovation, including an already approved architectural project for a three-story Aparthotel plus a basement, in order to make a profit on the investment and take advantage of the excellent location. The project foresees the existence of 10 apartments with types T1 and T2 in an open space concept, all with balconies and terraces to enjoy the beautiful view of the lagoon and the surrounding area, restaurant with a room with capacity for 245 people, cafeteria, a Spa, several storage areas, technical area, bathrooms and children's space. West-facing outdoor pool designed so you can enjoy the sunset over the lagoon in the late afternoon. The Silver Coast is experiencing rapid growth and demand is increasing as a result of the beautiful landscapes, excellent quality of life and friendliness of its people. The proximity of the beaches of Foz do Arelho, Salir and S. Martinho do Porto, the city of Caldas da Rainha and the town of Óbidos as well as several golf courses, are a special attraction. For all this and much more, this is an excellent business opportunity! Energy Rating: Exempt #ref:BL1135