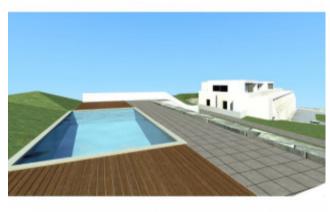

## **Property Description**

Building on the 1st line of Lagoa de Óbidos, in Nadadouro and located on a plot of land, with 6094m2. The property needs a total renovation, including an already approved architectural project for a three-story Aparthotel plus a basement, in order to make a profit on the investment and take advantage of the excellent location. The project foresees the existence of 10 apartments with types T1 and T2 in an open space concept, all with balconies and terraces to enjoy the beautiful view of the lagoon and the surrounding area, restaurant with a room with capacity for 245 people, cafeteria, a Spa, several storage areas, technical area, bathrooms and children's space. West-facing outdoor pool designed so you can enjoy the sunset over the lagoon in the late afternoon. The Silver Coast is experiencing rapid growth and demand is increasing as a result of the beautiful landscapes, excellent quality of life and friendliness of its people. The proximity of the beaches of Foz do Arelho, Salir and S. Martinho do Porto, the city of Caldas da Rainha and the town of Óbidos as well as several golf courses, are a special attraction. For all this and much more, this is an excellent business opportunity! Energy Rating: Exempt #ref:BL1135