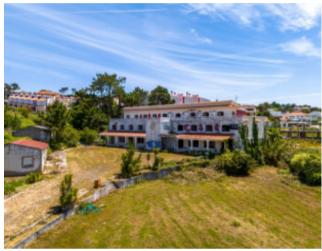

**€1,600,000** 

**Ref: BL1135** 

**600 sqm** 

Building on the 1st line of Lagoa de Óbidos, in Nadadouro and located on a plot of land, with 6094m2. The property need...

Telephone: +351 213 471 603 Email: info@portugalhomes.com

## **Property Description**

Building on the 1st line of Lagoa de Óbidos, in Nadadouro and located on a plot of land, with 6094m2. The property needs a total renovation, including an already approved architectural project for a three-story Aparthotel plus a basement, in order to make a profit on the investment and take advantage of the excellent location. The project foresees the existence of 10 apartments with types T1 and T2 in an open space concept, all with balconies and terraces to enjoy the beautiful view of the lagoon and the surrounding area, restaurant with a room with capacity for 245 people, cafeteria, a Spa, several storage areas, technical area, bathrooms and children's space. West-facing outdoor pool designed so you can enjoy the sunset over the lagoon in the late afternoon. The Silver Coast is experiencing rapid growth and demand is increasing as a result of the beautiful landscapes, excellent quality of life and friendliness of its people. The proximity of the beaches of Foz do Arelho, Salir and S. Martinho do Porto, the city of Caldas da Rainha and the town of Óbidos as well as several golf courses, are a special attraction. For all this and much more, this is an excellent business opportunity! Energy Rating: Exempt #ref:BL1135