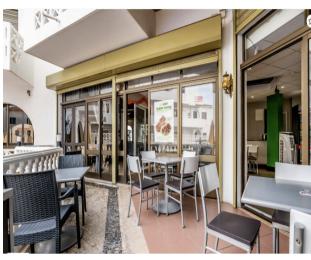

## €645,000

**Ref: PW3915** 

392 sqm

A commercial establishment in one of the busiest areas of the Algarve. This property is divided into two separate business concepts and is occupied by a fixed and comfortable long term tenant.

## Hands-free yield return of over 6.5%

This commercial complex enjoys almost 400m2 of internal area plus a spacious outside terrace area. It houses two separate business concepts. The 1st being a well recognised fast food outlet and the 2nd being a successful food and beverage establishment.

A secure and lucrative property investment with an occupant that has been in business here since 2018, successfully navigating and surviving the global pandemic of Covid 19.

This property is located in one of Portugal's most touristic areas with heavy pedestrian traffic.