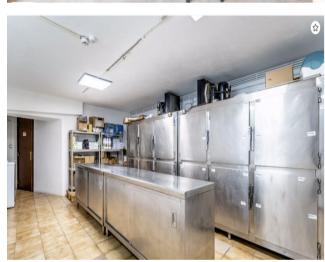

## Hands-free yield return of over 6.5%

This commercial complex enjoys almost 400m2 of internal area plus a spacious outside terrace area. It houses two separate business concepts. The 1st being a well recognised fast food outlet and the 2nd being a successful food and beverage establishment.

## Gallery

**Additional Details** 

Site Floorplan