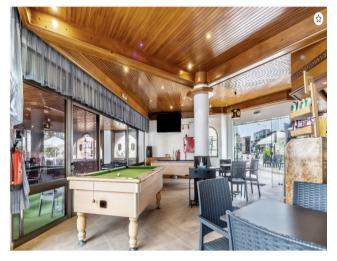

## Hands-free yield return of over 6.5%

This commercial complex enjoys almost 400m2 of internal area plus a spacious outside terrace area. It houses two separate business concepts. The 1st being a well recognised fast food outlet and the 2nd being a successful food and beverage establishment.