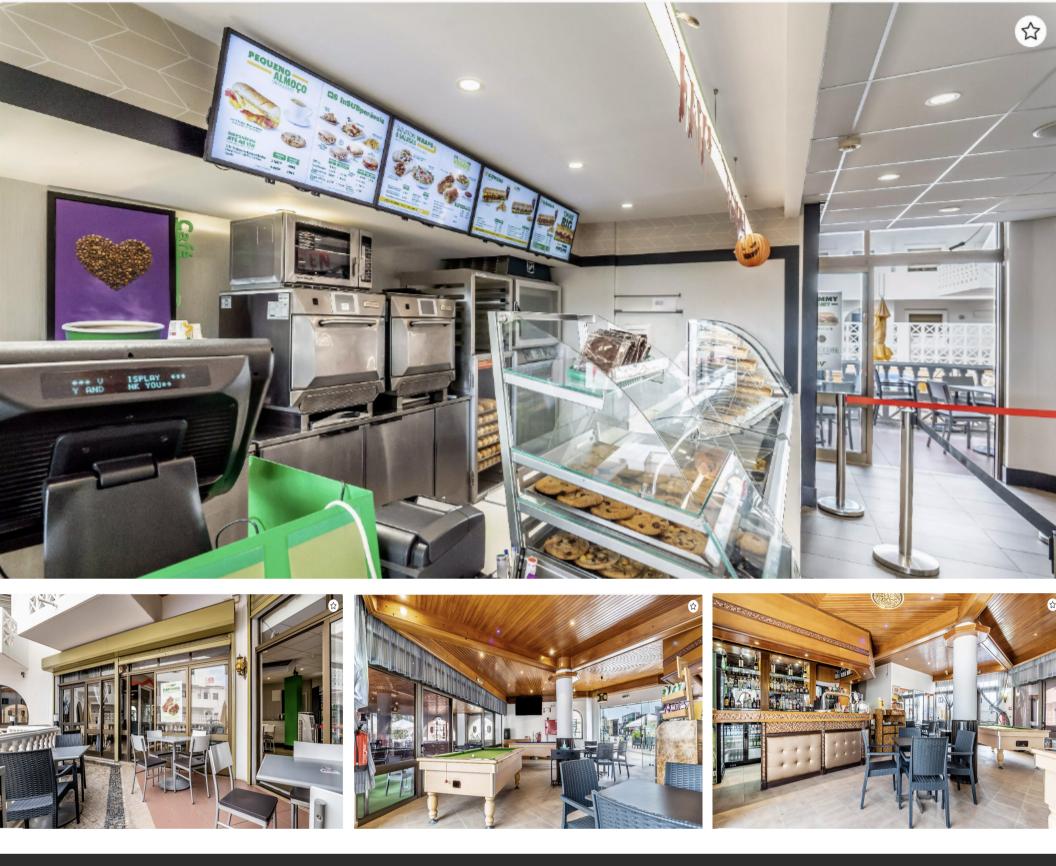

## Hands-free yield return of over 6.5%

This commercial complex enjoys almost 400m2 of internal area plus a spacious outside terrace area. It houses two separate business concepts. The 1st being a well recognised fast food outlet and the 2nd being a successful food and beverage establishment.

A secure and lucrative property investment with an occupant that has been in business here since 2018, successfully navigating and surviving the global pandemic of Covid 19.

This property is located in one of Portugal's most touristic areas with heavy pedestrian traffic.