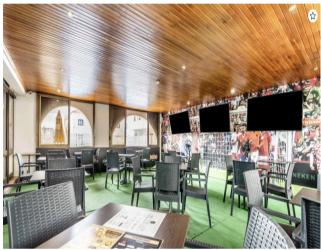

## Hands-free yield return of over 6.5%

This commercial complex enjoys almost 400m2 of internal area plus a spacious outside terrace area. It houses two separate business concepts. The 1st being a well recognised fast food outlet and the 2nd being a successful food and beverage establishment.