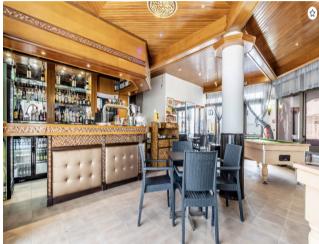

## Hands-free yield return of over 6.5%

This commercial complex enjoys almost 400m2 of internal area plus a spacious outside terrace area. It houses two separate business concepts. The 1st being a well recognised fast food outlet and the 2nd being a successful food and beverage establishment.