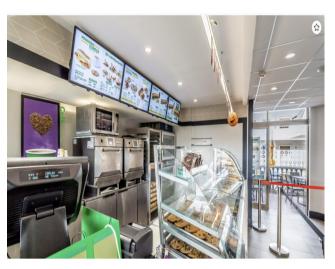

## Hands-free yield return of over 6.5%

This commercial complex enjoys almost 400m2 of internal area plus a spacious outside terrace area. It houses two separate business concepts. The 1st being a well recognised fast food outlet and the 2nd being a successful food and beverage establishment.