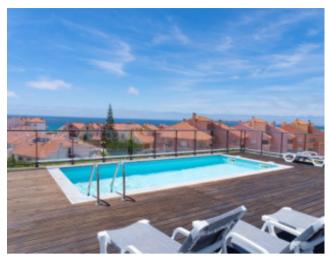

## **Property Description**

Modern and luxurious apartment that enjoys superb sun exposure and a panoramic view of the Sea. Apartment that is more than just a house by the sea. This was designed to provide greater comfort and well-being and also take advantage of one of the main elements in which it is located, nature. Located on the charming Praia da Consolação, just a few minutes from the famous Praia dos Supertubos, stage of the World Surfing Championship, in a new 3-storey building with excellent finishes and noble materials, the building has a garage with automatic gate and elevator. On the roof, we find a leisure area with a swimming pool where you can swim while enjoying the beautiful landscape that surrounds you. Less than 200 meters from the beach, in a place where there is a lot of commerce, restaurants, cafes, bakery, supermarkets, market, Apartment on the 3rd floor (top floor) comprising hall, kitchen and open space living room, 2 bedrooms with built-in wardrobes, 1 of them en suite; 1 common bathroom, a parking space and storage room. Possibility to include all furniture and equipment in the sale. Nearby are the beautiful historic towns of Óbidos, Caldas da Rainha and Peniche, a fishing town famous for its surfing and excellent seafood restaurants. Consolação is a picturesque beach, known worldwide for its sand and waves, you can find markets, supermarkets, schools, restaurants and cafes. There are many activities available nearby including water sports, horse riding and go-karting to name a few. Just 10 minutes from the new Dinoparque Jurassic Park. For golf lovers, we are located close to 5 golf courses, just 15/30 minutes away. 45 minutes by car from Lisbon Airport via IP6/A8. Come and see your dream apartment! Great potential for rentals, given its location, excellent opportunity! Energy Rating: A #ref:BL1111