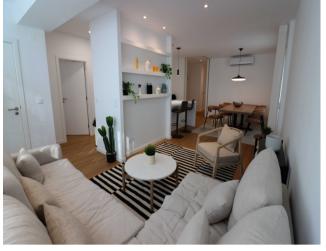

The unit was fully renovated in 2023, boasting a gross private area of 91 sqm, comprises an open space living room and fully equipped modern kitchen with Teka appliances, A/C multisplit system and also comes fully furnished. The private area includes two spacious bedrooms, one en-suite, with access to a shared balcony, as well as a third bedroom, originally intended for employees, which can now serve as an office or additional bedroom with a private bathroom. Nearby, there are several restaurants, bars, and shops that offer options for socializing and leisure. This property is strategically located near the Cacilhas Ferry Terminal, the Light Rail Metro, and the Ginjal Pier, which has already received approval from Almada City Council for a comprehensive redevelopment. The surface metro stop is literally at the building's doorstep, and the proximity to the Transtejo ferry makes it ideal for accessing Lisbon. The quick connection to the Fertagus train station also facilitates mobility within the city. The redevelopment of Ginjal Pier includes plans for a 160-room hotel, approximately 300 residential units, commercial spaces, services, cultural and social facilities, and a multi-storey car park with 500 spaces, covering a gross construction area of 90,000 sqm. Conveniently located in Cacilhas-Almada, the area offers easy access to Lisbon via ferry.