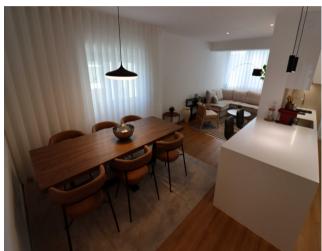

The unit was fully renovated in 2023, boasting a gross private area of 91 sqm, comprises an open space living room and fully equipped modern kitchen with Teka appliances, A/C multisplit system and also comes fully furnished. The private area includes two spacious bedrooms, one en-suite, with access to a shared balcony, as well as a third bedroom, originally intended for employees, which can now serve as an office or additional bedroom with a private bathroom. Nearby, there are several restaurants, bars, and shops that offer options for socializing and leisure. This property is strategically located near the Cacilhas Ferry Terminal, the Light Rail Metro, and the Ginjal Pier, which has already received approval from Almada City Council for a comprehensive redevelopment. The surface metro stop is literally at the building's doorstep, and the proximity to the Transtejo ferry makes it ideal for accessing Lisbon. The quick connection to the Fertagus train station also facilitates mobility within the city. The redevelopment of Ginjal Pier includes plans for a 160-room hotel, approximately 300 residential units, commercial spaces, services, cultural and social facilities, and a multi-storey car park with 500 spaces, covering a gross construction area of 90,000 sqm. Conveniently located in Cacilhas-Almada, the area offers easy access to Lisbon via ferry.