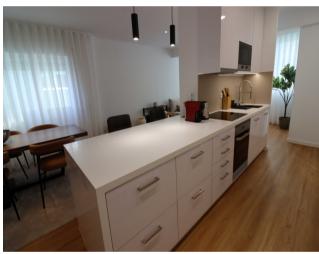

The unit was fully renovated in 2023, boasting a gross private area of 91 sqm, comprises an open space living room and fully equipped modern kitchen with Teka appliances, A/C multisplit system and also comes fully furnished. The private area includes two spacious bedrooms, one en-suite, with access to a shared balcony, as well as a third bedroom, originally intended for employees, which can now serve as an office or additional bedroom with a private bathroom. Nearby, there are several restaurants, bars, and shops that offer options for socializing and leisure. This property is strategically located near the Cacilhas Ferry Terminal, the Light Rail Metro, and the Ginjal Pier, which has already received approval from Almada City Council for a comprehensive redevelopment. The surface metro stop is literally at the building's doorstep, and the proximity to the Transtejo ferry makes it ideal for accessing Lisbon. The quick connection to the Fertagus train station also facilitates mobility within the city. The redevelopment of Ginjal Pier includes plans for a 160-room hotel, approximately 300 residential units, commercial spaces, services, cultural and social facilities, and a multi-storey car park with 500 spaces, covering a gross construction area of 90,000 sqm. Conveniently located in Cacilhas-Almada, the area offers easy access to Lisbon via ferry.