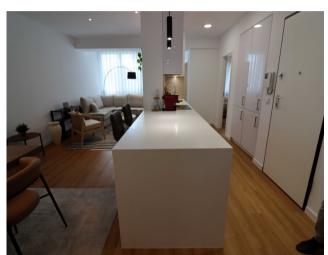

The unit was fully renovated in 2023, boasting a gross private area of 91 sqm, comprises an open space living room and fully equipped modern kitchen with Teka appliances, A/C multisplit system and also comes fully furnished. The private area includes two spacious bedrooms, one en-suite, with access to a shared balcony, as well as a third bedroom, originally intended for employees, which can now serve as an office or additional bedroom with a private bathroom. Nearby, there are several restaurants, bars, and shops that offer options for socializing and leisure. This property is strategically located near the Cacilhas Ferry Terminal, the Light Rail Metro, and the Ginjal Pier, which has already received approval from Almada City Council for a comprehensive redevelopment. The surface metro stop is literally at the building's doorstep, and the proximity to the Transtejo ferry makes it ideal for accessing Lisbon. The quick connection to the Fertagus train station also facilitates mobility within the city. The redevelopment of Ginjal Pier includes plans for a 160-room hotel, approximately 300 residential units, commercial spaces, services, cultural and social facilities, and a multi-storey car park with 500 spaces, covering a gross construction area of 90,000 sqm. Conveniently located in Cacilhas-Almada, the area offers easy access to Lisbon via ferry.