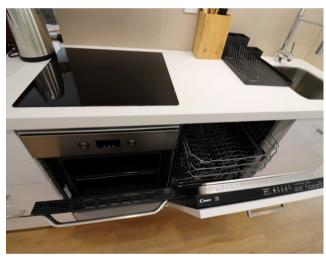

The unit was fully renovated in 2023, boasting a gross private area of 91 sqm, comprises an open space living room and fully equipped modern kitchen with Teka appliances, A/C multisplit system and also comes fully furnished. The private area includes two spacious bedrooms, one en-suite, with access to a shared balcony, as well as a third bedroom, originally intended for employees, which can now serve as an office or additional bedroom with a private bathroom. Nearby, there are several restaurants, bars, and shops that offer options for socializing and leisure. This property is strategically located near the Cacilhas Ferry Terminal, the Light Rail Metro, and the Ginjal Pier, which has already received approval from Almada City Council for a comprehensive redevelopment. The surface metro stop is literally at the building's doorstep, and the proximity to the Transtejo ferry makes it ideal for accessing Lisbon. The quick connection to the Fertagus train station also facilitates mobility within the city. The redevelopment of Ginjal Pier includes plans for a 160-room hotel, approximately 300 residential units, commercial spaces, services, cultural and social facilities, and a multi-storey car park with 500 spaces, covering a gross construction area of 90,000 sqm. Conveniently located in Cacilhas-Almada, the area offers easy access to Lisbon via ferry.