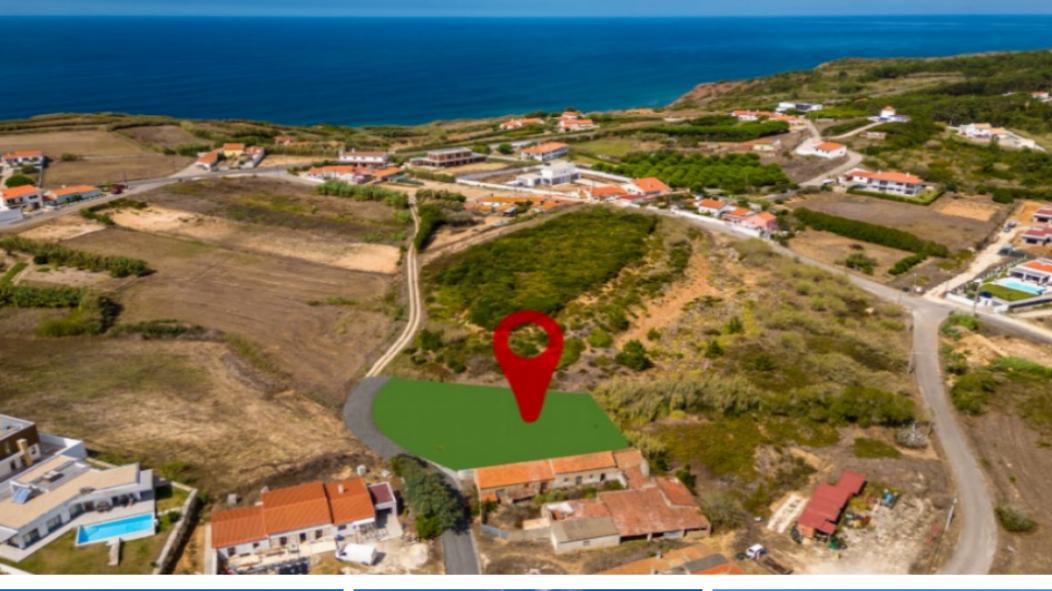

**€120,000** 

**Ref: BL1201** 

This excellent building plot, located in a very pleasant and quiet area of Serra do Bouro, very close to the sea and nex...

Telephone: +351 213 471 603 Email: info@portugalhomes.com

## **Property Description**

This excellent building plot, located in a very pleasant and quiet area of Serra do Bouro, very close to the sea and next to the beaches of São Martinho do Porto and Salir do Porto, is looking for an owner who likes sun, flowers. good views and a peaceful life. It is possible to build 1 or 2 houses with 1 or 2 floors, with a maximum implementation area of 333.5000 m2 and a gross construction area of 333,5000 m2. This land has a complete project that has already been approved for a single-storey house, with 3 bedrooms, covered parking, garden and swimming pool. Salir do Porto is less than 5 minutes away, São Martinho do Porto beach is about 7 minutes away, Foz do Arelho is about 6 minutes away and the city of Caldas da Rainha is about 10 minutes away, as well as the access to the A8 motorway. The perfect place for those seeking tranquility and quality of life! Energy Rating: Exempt #ref:BL1201