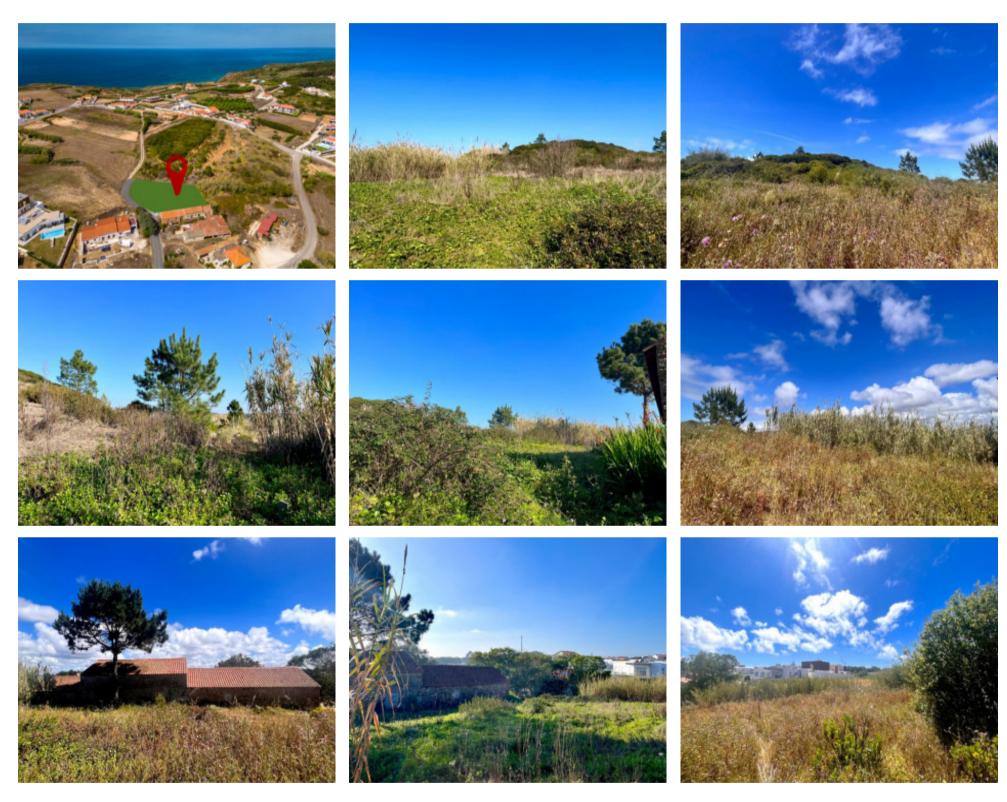

## **Property Description**

This excellent building plot, located in a very pleasant and quiet area of Serra do Bouro, very close to the sea and next to the beaches of São Martinho do Porto and Salir do Porto, is looking for an owner who likes sun, flowers. good views and a peaceful life. It is possible to build 1 or 2 houses with 1 or 2 floors, with a maximum implementation area of 333.5000 m2 and a gross construction area of 333,5000 m2. This land has a complete project that has already been approved for a single-storey house, with 3 bedrooms, covered parking, garden and swimming pool. Salir do Porto is less than 5 minutes away, São Martinho do Porto beach is about 7 minutes away, Foz do Arelho is about 6 minutes away and the city of Caldas da Rainha is about 10 minutes away, as well as the access to the A8 motorway. The perfect place for those seeking tranquility and quality of life! Energy Rating: Exempt #ref:BL1201