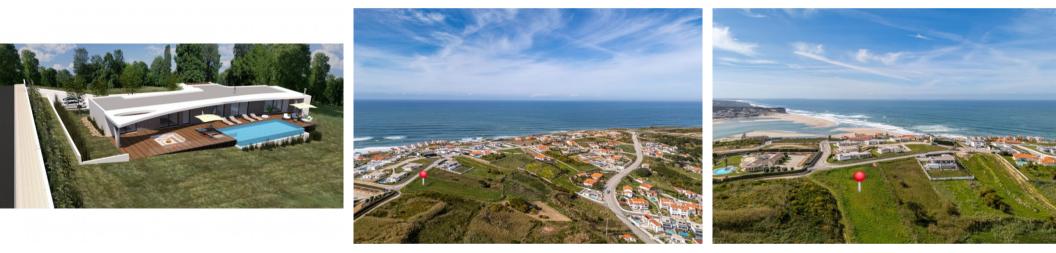

## **Property Description**

Big plot of 1917 m2 with project located at the top of the picturesque village of Foz do Arelho. This beautiful location allows the construction of a house of about 200 m2. The view is open to the village and, due to the construction, allows a view of the lagoon. This coastal region is known for its stunning landscapes, wild beaches that combine ocean and lagoon, but also for its fresh fish! Foz do Arelho is located in the municipality of Caldas da Rainha, district of Leiria. The proximity to Caldas da Rainha, Óbidos and São Martinho do Porto, accentuates the diverse possibilities that you can imagine. We are available for a local visit or more information! Energy Rating: Exempt #ref:BL1198