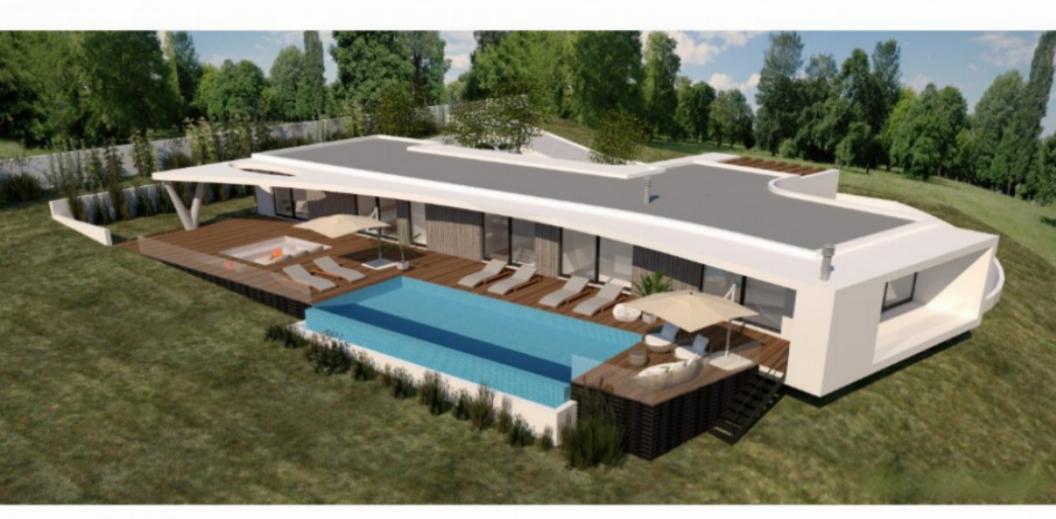

## **Property Description**

Big plot of 1917 m2 with project located at the top of the picturesque village of Foz do Arelho. This beautiful location allows the construction of a house of about 200 m2. The view is open to the village and, due to the construction, allows a view of the lagoon. This coastal region is known for its stunning landscapes, wild beaches that combine ocean and lagoon, but also for its fresh fish! Foz do Arelho is located in the municipality of Caldas da Rainha, district of Leiria. The proximity to Caldas da Rainha, Óbidos and São Martinho do Porto, accentuates the diverse possibilities that you can imagine. We are available for a local visit or more information! Energy Rating: Exempt #ref:BL1198