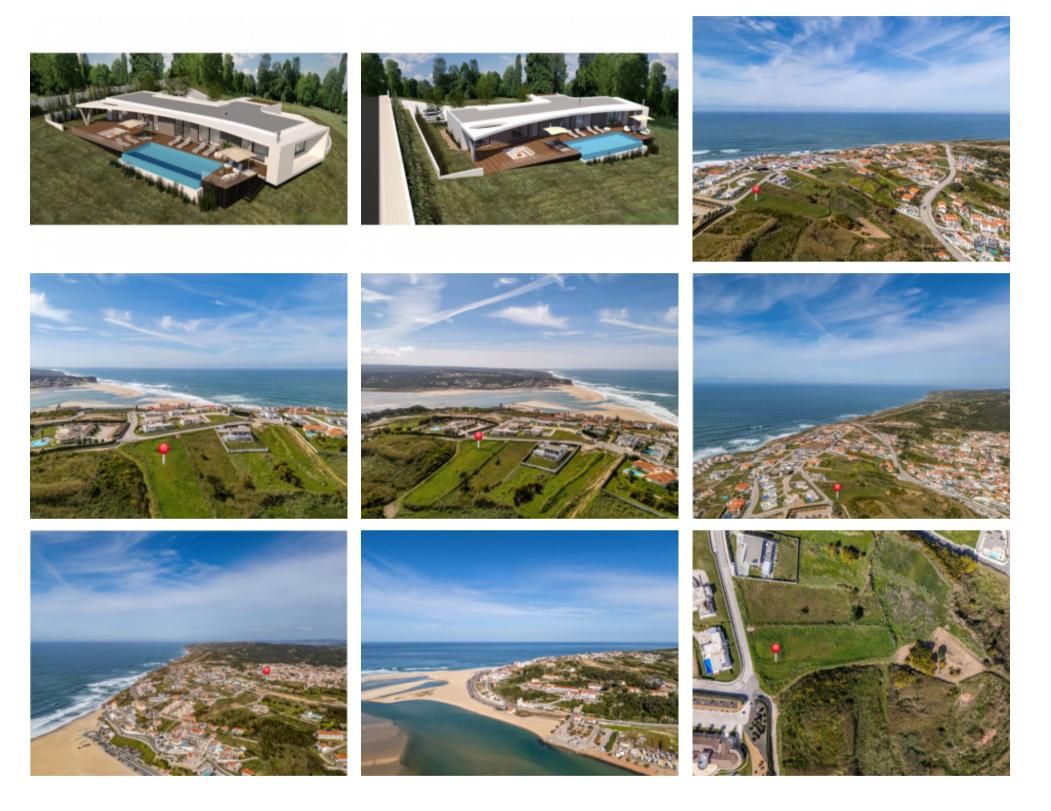

## **Property Description**

Big plot of 1917 m2 with project located at the top of the picturesque village of Foz do Arelho. This beautiful location allows the construction of a house of about 200 m2. The view is open to the village and, due to the construction, allows a view of the lagoon. This coastal region is known for its stunning landscapes, wild beaches that combine ocean and lagoon, but also for its fresh fish! Foz do Arelho is located in the municipality of Caldas da Rainha, district of Leiria. The proximity to Caldas da Rainha, Óbidos and São Martinho do Porto, accentuates the diverse possibilities that you can imagine. We are available for a local visit or more information! Energy Rating: Exempt #ref:BL1198