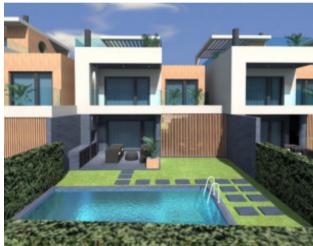

## **Property Description**

Land in Praia de Santa Cruz with approved project for a condominium of 11 villas with sea views on the horizon. The land has tarred access to the entrance and all the infrastructure already installed (sanitation and water network, electricity and telecommunications networks). The land is flat and has a well that can be used to water the common parts of the future condominium. Situated in a residential area, just 5 minutes by car from the beaches and 15 minutes from the center of Torres Vedras. Energy Rating: Exempt #ref:BL1193