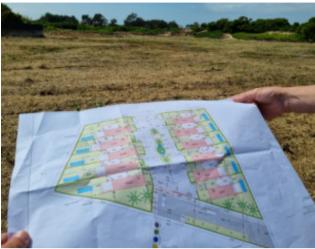

## **Property Description**

Land in Praia de Santa Cruz with approved project for a condominium of 11 villas with sea views on the horizon. The land has tarred access to the entrance and all the infrastructure already installed (sanitation and water network, electricity and telecommunications networks). The land is flat and has a well that can be used to water the common parts of the future condominium. Situated in a residential area, just 5 minutes by car from the beaches and 15 minutes from the center of Torres Vedras. Energy Rating: Exempt #ref:BL1193

## **Site Floorplan**