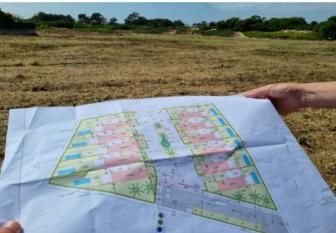

## **Property Description**

Land in Praia de Santa Cruz with approved project for a condominium of 11 villas with sea views on the horizon. The land has tarred access to the entrance and all the infrastructure already installed (sanitation and water network, electricity and telecommunications networks). The land is flat and has a well that can be used to water the common parts of the future condominium. Situated in a residential area, just 5 minutes by car from the beaches and 15 minutes from the center of Torres Vedras. Energy Rating: Exempt #ref:BL1193

## **Site Floorplan**