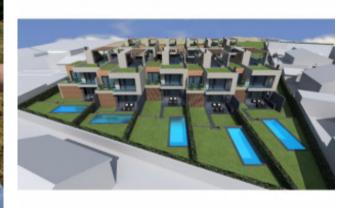

## **Property Description**

Land in Praia de Santa Cruz with approved project for a condominium of 11 villas with sea views on the horizon. The land has tarred access to the entrance and all the infrastructure already installed (sanitation and water network, electricity and telecommunications networks). The land is flat and has a well that can be used to water the common parts of the future condominium. Situated in a residential area, just 5 minutes by car from the beaches and 15 minutes from the center of Torres Vedras. Energy Rating: Exempt #ref:BL1193