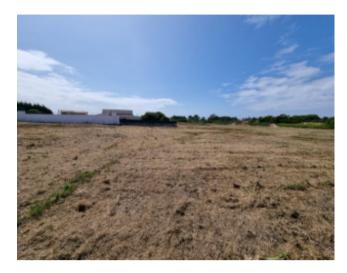

## **Property Description**

Land in Praia de Santa Cruz with approved project for a condominium of 11 villas with sea views on the horizon. The land has tarred access to the entrance and all the infrastructure already installed (sanitation and water network, electricity and telecommunications networks). The land is flat and has a well that can be used to water the common parts of the future condominium. Situated in a residential area, just 5 minutes by car from the beaches and 15 minutes from the center of Torres Vedras. Energy Rating: Exempt #ref:BL1193