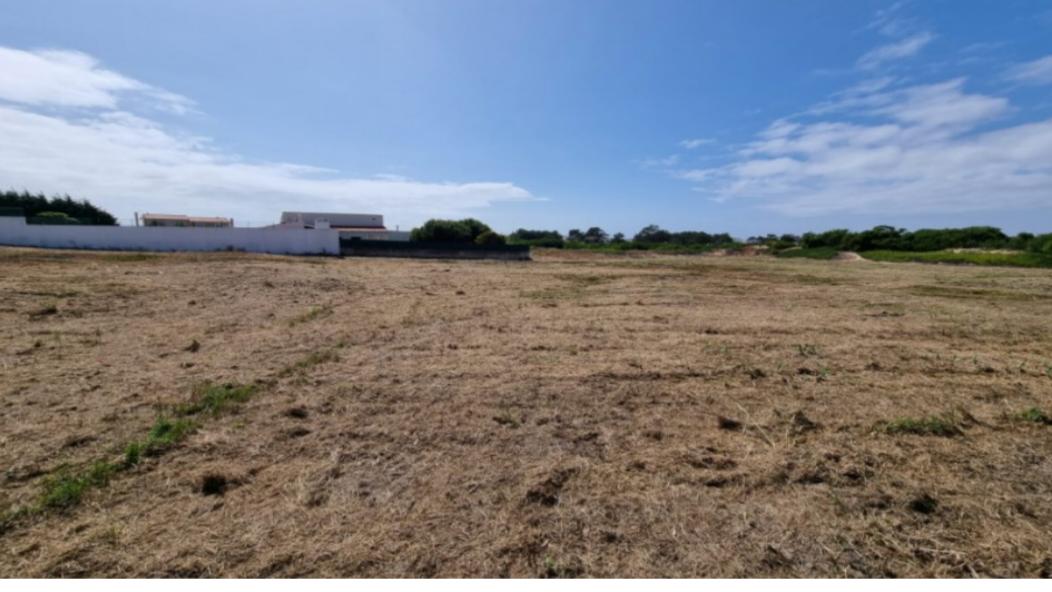

## **Property Description**

Land in Praia de Santa Cruz with approved project for a condominium of 11 villas with sea views on the horizon. The land has tarred access to the entrance and all the infrastructure already installed (sanitation and water network, electricity and telecommunications networks). The land is flat and has a well that can be used to water the common parts of the future condominium. Situated in a residential area, just 5 minutes by car from the beaches and 15 minutes from the center of Torres Vedras. Energy Rating: Exempt #ref:BL1193