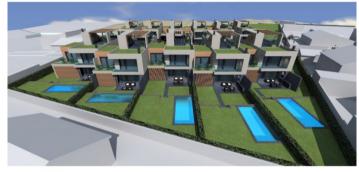

## **Property Description**

Land in Praia de Santa Cruz with approved project for a condominium of 11 villas with sea views on the horizon. The land has tarred access to the entrance and all the infrastructure already installed (sanitation and water network, electricity and telecommunications networks). The land is flat and has a well that can be used to water the common parts of the future condominium. Situated in a residential area, just 5 minutes by car from the beaches and 15 minutes from the center of Torres Vedras. Energy Rating: Exempt #ref:BL1193