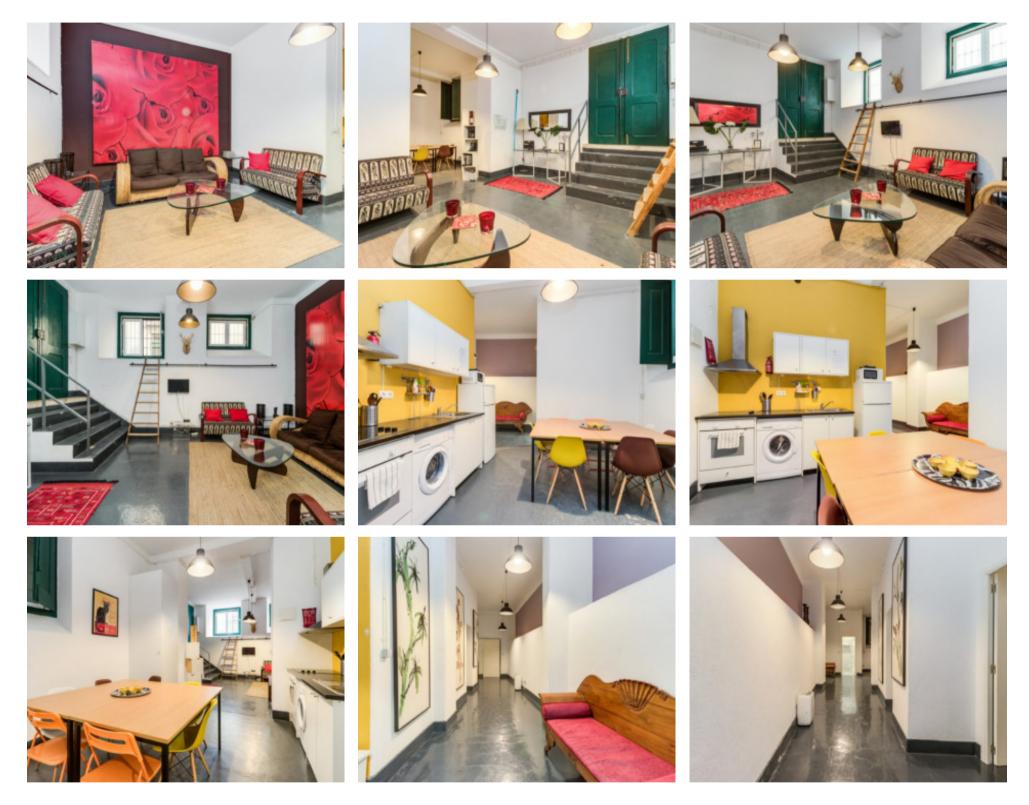

## **Property Description**

Commercial space with 65 m<sup>2</sup> of gross private area, standing out for its ceiling height, located in the Sé, Lisbon. According to the new legislation, it can be converted into housing. Currently the property consists of an integrated living room with an open and equipped kitchen, complete bathroom, large bedroom and storage room. Located in the heart of Lisbon, it is close to several historical landmarks, such as the Church of Conceição Velha, the Cathedral and the Castle of São Jorge, as well as several restaurants and emblematic stores. It is just a 5-minute walk from Terreiro do Paço metro station and an 8-minute drive from Santa Apolónia station and Hospital de S. José. It is also 20 minutes from Humberto Delgado Airport. Energy Rating: B #ref:BL1190