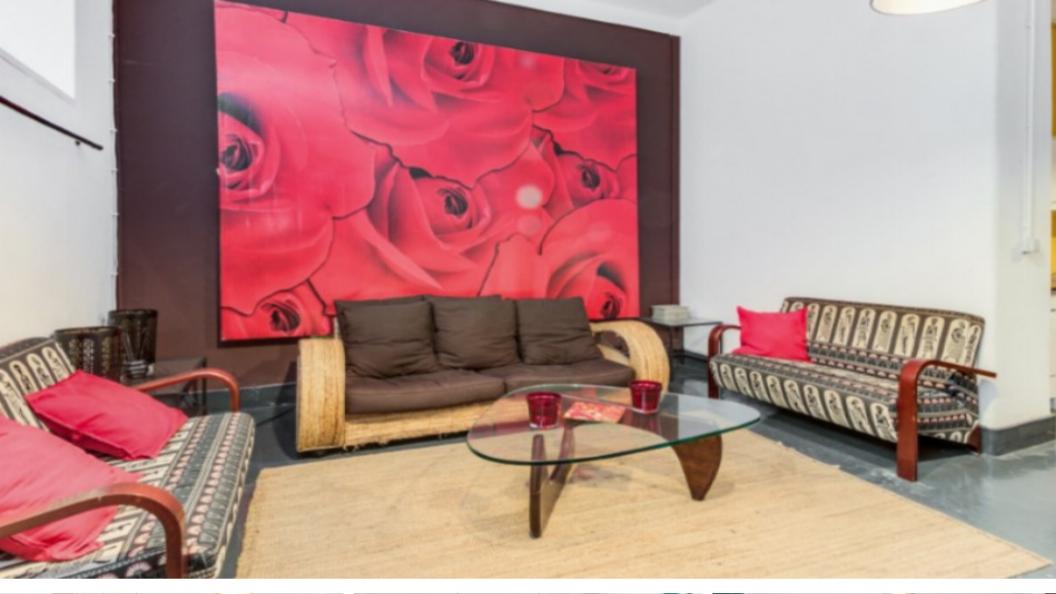

## **Property Description**

Commercial space with 65 m<sup>2</sup> of gross private area, standing out for its ceiling height, located in the Sé, Lisbon. According to the new legislation, it can be converted into housing. Currently the property consists of an integrated living room with an open and equipped kitchen, complete bathroom, large bedroom and storage room. Located in the heart of Lisbon, it is close to several historical landmarks, such as the Church of Conceição Velha, the Cathedral and the Castle of São Jorge, as well as several restaurants and emblematic stores. It is just a 5-minute walk from Terreiro do Paço metro station and an 8-minute drive from Santa Apolónia station and Hospital de S. José. It is also 20 minutes from Humberto Delgado Airport. Energy Rating: B #ref:BL1190