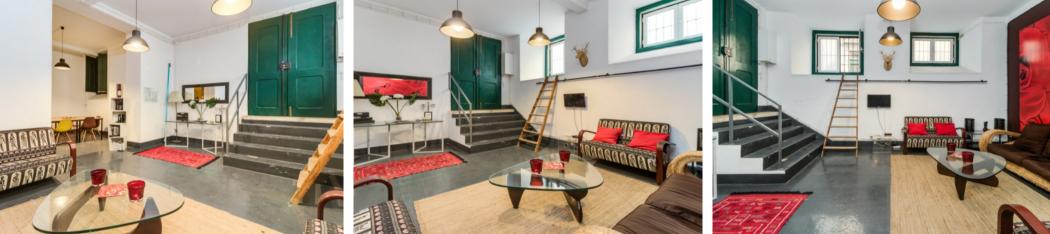

## **Property Description**

Commercial space with 65 m<sup>2</sup> of gross private area, standing out for its ceiling height, located in the Sé, Lisbon. According to the new legislation, it can be converted into housing. Currently the property consists of an integrated living room with an open and equipped kitchen, complete bathroom, large bedroom and storage room. Located in the heart of Lisbon, it is close to several historical landmarks, such as the Church of Conceição Velha, the Cathedral and the Castle of São Jorge, as well as several restaurants and emblematic stores. It is just a 5-minute walk from Terreiro do Paço metro station and an 8-minute drive from Santa Apolónia station and Hospital de S. José. It is also 20 minutes from Humberto Delgado Airport. Energy Rating: B #ref:BL1190