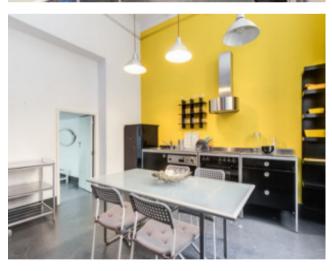

## **Property Description**

Commercial space with 103 m² of gross private area, standing out for its ceiling height, located in the Sé, Lisbon. According to the new legislation, it can be converted into housing. Currently the property consists of a living room with an open and equipped kitchen, dining area, laundry room, full bathroom, office, storage space and a bedroom located on the mezzanine. Located in the heart of Lisbon, it is close to several historical landmarks, such as the Church of Conceição Velha, the Cathedral and the Castle of São Jorge, as well as several restaurants and emblematic stores. It is just a 5-minute walk from Terreiro do Paço metro station and an 8-minute drive from Santa Apolónia station and Hospital de S. José. It is also 20 minutes from Humberto Delgado Airport. Energy Rating: C #ref:BL1192