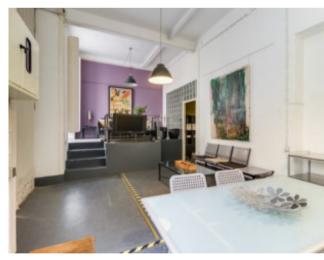

## **Property Description**

Commercial space with 103 m² of gross private area, standing out for its ceiling height, located in the Sé, Lisbon. According to the new legislation, it can be converted into housing. Currently the property consists of a living room with an open and equipped kitchen, dining area, laundry room, full bathroom, office, storage space and a bedroom located on the mezzanine. Located in the heart of Lisbon, it is close to several historical landmarks, such as the Church of Conceição Velha, the Cathedral and the Castle of São Jorge, as well as several restaurants and emblematic stores. It is just a 5-minute walk from Terreiro do Paço metro station and an 8-minute drive from Santa Apolónia station and Hospital de S. José. It is also 20 minutes from Humberto Delgado Airport. Energy Rating: C #ref:BL1192