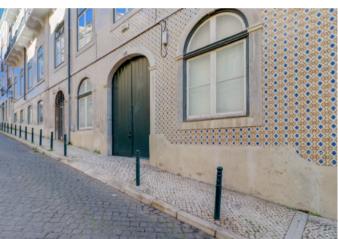

## **Property Description**

Commercial space with 103 m² of gross private area, standing out for its ceiling height, located in the Sé, Lisbon. According to the new legislation, it can be converted into housing. Currently the property consists of a living room with an open and equipped kitchen, dining area, laundry room, full bathroom, office, storage space and a bedroom located on the mezzanine. Located in the heart of Lisbon, it is close to several historical landmarks, such as the Church of Conceição Velha, the Cathedral and the Castle of São Jorge, as well as several restaurants and emblematic stores. It is just a 5-minute walk from Terreiro do Paço metro station and an 8-minute drive from Santa Apolónia station and Hospital de S. José. It is also 20 minutes from Humberto Delgado Airport. Energy Rating: C #ref:BL1192