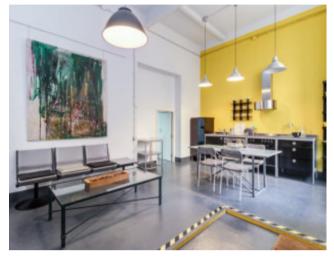

## **Property Description**

Commercial space with 103 m² of gross private area, standing out for its ceiling height, located in the Sé, Lisbon. According to the new legislation, it can be converted into housing. Currently the property consists of a living room with an open and equipped kitchen, dining area, laundry room, full bathroom, office, storage space and a bedroom located on the mezzanine. Located in the heart of Lisbon, it is close to several historical landmarks, such as the Church of Conceição Velha, the Cathedral and the Castle of São Jorge, as well as several restaurants and emblematic stores. It is just a 5-minute walk from Terreiro do Paço metro station and an 8-minute drive from Santa Apolónia station and Hospital de S. José. It is also 20 minutes from Humberto Delgado Airport. Energy Rating: C #ref:BL1192