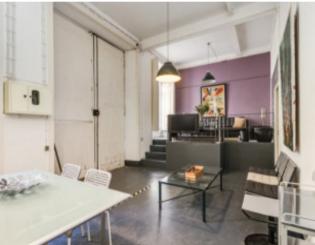

## **Property Description**

Commercial space with 103 m² of gross private area, standing out for its ceiling height, located in the Sé, Lisbon. According to the new legislation, it can be converted into housing. Currently the property consists of a living room with an open and equipped kitchen, dining area, laundry room, full bathroom, office, storage space and a bedroom located on the mezzanine. Located in the heart of Lisbon, it is close to several historical landmarks, such as the Church of Conceição Velha, the Cathedral and the Castle of São Jorge, as well as several restaurants and emblematic stores. It is just a 5-minute walk from Terreiro do Paço metro station and an 8-minute drive from Santa Apolónia station and Hospital de S. José. It is also 20 minutes from Humberto Delgado Airport. Energy Rating: C #ref:BL1192