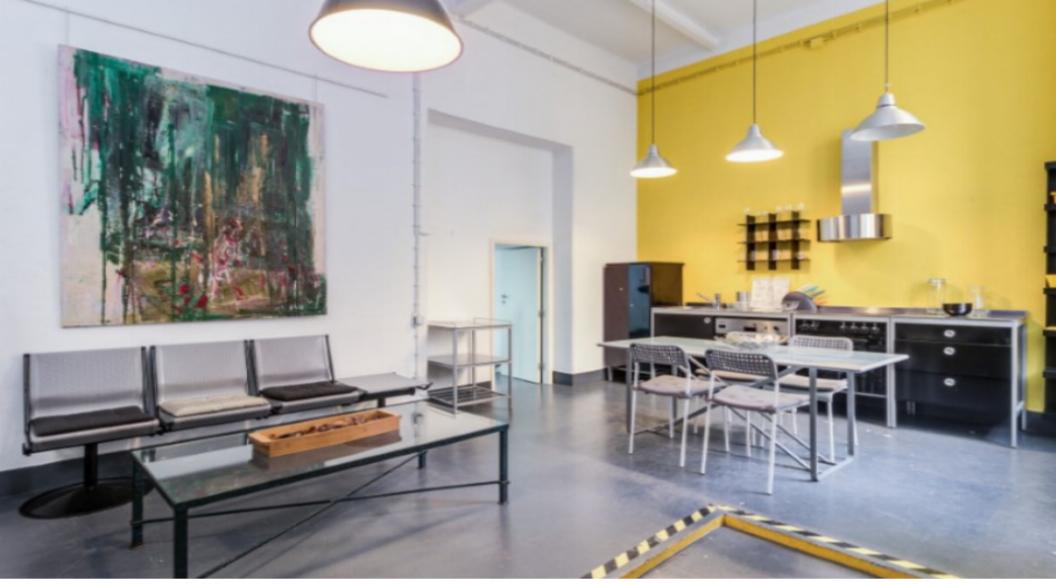

## **Property Description**

Commercial space with 103 m² of gross private area, standing out for its ceiling height, located in the Sé, Lisbon. According to the new legislation, it can be converted into housing. Currently the property consists of a living room with an open and equipped kitchen, dining area, laundry room, full bathroom, office, storage space and a bedroom located on the mezzanine. Located in the heart of Lisbon, it is close to several historical landmarks, such as the Church of Conceição Velha, the Cathedral and the Castle of São Jorge, as well as several restaurants and emblematic stores. It is just a 5-minute walk from Terreiro do Paço metro station and an 8-minute drive from Santa Apolónia station and Hospital de S. José. It is also 20 minutes from Humberto Delgado Airport. Energy Rating: C #ref:BL1192