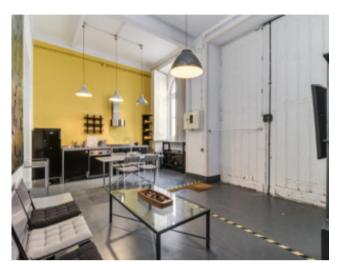

## **Property Description**

Commercial space with 103 m² of gross private area, standing out for its ceiling height, located in the Sé, Lisbon. According to the new legislation, it can be converted into housing. Currently the property consists of a living room with an open and equipped kitchen, dining area, laundry room, full bathroom, office, storage space and a bedroom located on the mezzanine. Located in the heart of Lisbon, it is close to several historical landmarks, such as the Church of Conceição Velha, the Cathedral and the Castle of São Jorge, as well as several restaurants and emblematic stores. It is just a 5-minute walk from Terreiro do Paço metro station and an 8-minute drive from Santa Apolónia station and Hospital de S. José. It is also 20 minutes from Humberto Delgado Airport. Energy Rating: C #ref:BL1192