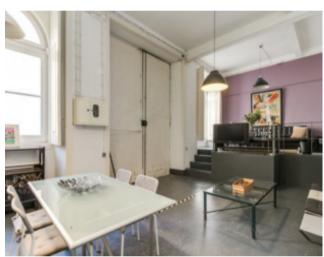

## **Property Description**

Commercial space with 103 m² of gross private area, standing out for its ceiling height, located in the Sé, Lisbon. According to the new legislation, it can be converted into housing. Currently the property consists of a living room with an open and equipped kitchen, dining area, laundry room, full bathroom, office, storage space and a bedroom located on the mezzanine. Located in the heart of Lisbon, it is close to several historical landmarks, such as the Church of Conceição Velha, the Cathedral and the Castle of São Jorge, as well as several restaurants and emblematic stores. It is just a 5-minute walk from Terreiro do Paço metro station and an 8-minute drive from Santa Apolónia station and Hospital de S. José. It is also 20 minutes from Humberto Delgado Airport. Energy Rating: C #ref:BL1192