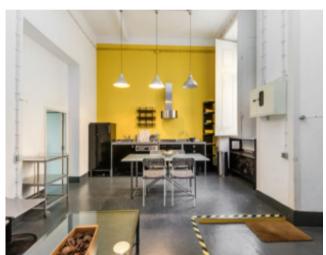

## **Property Description**

Commercial space with 103 m² of gross private area, standing out for its ceiling height, located in the Sé, Lisbon. According to the new legislation, it can be converted into housing. Currently the property consists of a living room with an open and equipped kitchen, dining area, laundry room, full bathroom, office, storage space and a bedroom located on the mezzanine. Located in the heart of Lisbon, it is close to several historical landmarks, such as the Church of Conceição Velha, the Cathedral and the Castle of São Jorge, as well as several restaurants and emblematic stores. It is just a 5-minute walk from Terreiro do Paço metro station and an 8-minute drive from Santa Apolónia station and Hospital de S. José. It is also 20 minutes from Humberto Delgado Airport. Energy Rating: C #ref:BL1192