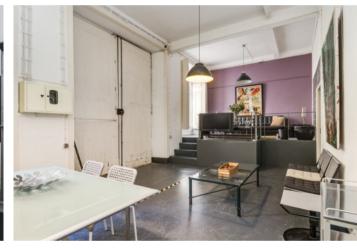

## **Property Description**

Commercial space with 103 m² of gross private area, standing out for its ceiling height, located in the Sé, Lisbon. According to the new legislation, it can be converted into housing. Currently the property consists of a living room with an open and equipped kitchen, dining area, laundry room, full bathroom, office, storage space and a bedroom located on the mezzanine. Located in the heart of Lisbon, it is close to several historical landmarks, such as the Church of Conceição Velha, the Cathedral and the Castle of São Jorge, as well as several restaurants and emblematic stores. It is just a 5-minute walk from Terreiro do Paço metro station and an 8-minute drive from Santa Apolónia station and Hospital de S. José. It is also 20 minutes from Humberto Delgado Airport. Energy Rating: C #ref:BL1192