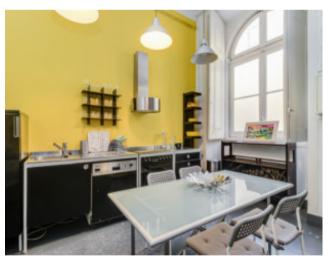

## **Property Description**

Commercial space with 103 m² of gross private area, standing out for its ceiling height, located in the Sé, Lisbon. According to the new legislation, it can be converted into housing. Currently the property consists of a living room with an open and equipped kitchen, dining area, laundry room, full bathroom, office, storage space and a bedroom located on the mezzanine. Located in the heart of Lisbon, it is close to several historical landmarks, such as the Church of Conceição Velha, the Cathedral and the Castle of São Jorge, as well as several restaurants and emblematic stores. It is just a 5-minute walk from Terreiro do Paço metro station and an 8-minute drive from Santa Apolónia station and Hospital de S. José. It is also 20 minutes from Humberto Delgado Airport. Energy Rating: C #ref:BL1192