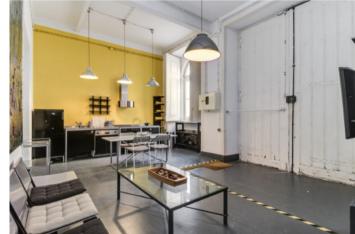

## **Property Description**

Commercial space with 103 m² of gross private area, standing out for its ceiling height, located in the Sé, Lisbon. According to the new legislation, it can be converted into housing. Currently the property consists of a living room with an open and equipped kitchen, dining area, laundry room, full bathroom, office, storage space and a bedroom located on the mezzanine. Located in the heart of Lisbon, it is close to several historical landmarks, such as the Church of Conceição Velha, the Cathedral and the Castle of São Jorge, as well as several restaurants and emblematic stores. It is just a 5-minute walk from Terreiro do Paço metro station and an 8-minute drive from Santa Apolónia station and Hospital de S. José. It is also 20 minutes from Humberto Delgado Airport. Energy Rating: C #ref:BL1192