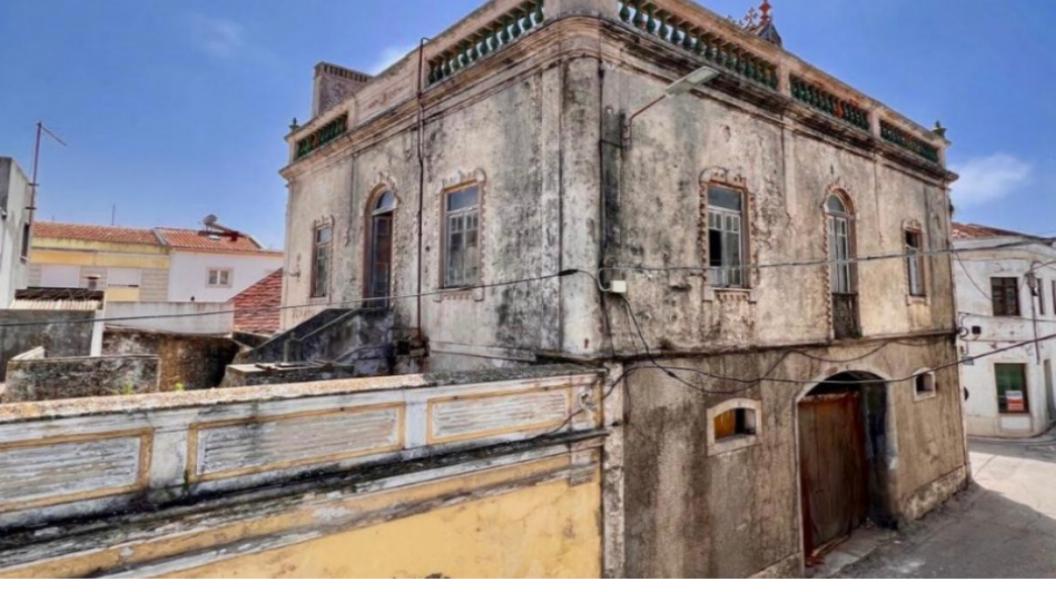

**Ref: BL1071** 

301 sqm

This centennial building has a stunning architecture, with beautiful details, which make it truly unique. It stands out...

## **Property Description**

This centennial building has a stunning architecture, with beautiful details, which make it truly unique. It stands out for the design of the windows, for the decorative details; for its very sunny interior courtyard; by the lacework of the roof; by a noble staircase and the courtyard facing south, giving it an exceptional elegance, full of charm and character. Located in the heart of the city of Peniche, this building is surrounded by a variety of shops and services, with emphasis on excellent restaurants where you can enjoy freshly caught fish and charming cafes. In addition, it is possible to access some nearby beaches on foot. With these characteristics, the building has a vast potential for various purposes, making it a unique investment opportunity. With the need for multiple renovation and/or reconstruction works, this historic building offers vast and versatile opportunities to make the most of its potential. It can be transformed into a generous private residence, with a luxurious courtyard garden, preserving the charm and history of the building, or be converted into luxury apartments, capitalising on its privileged location and character. Due to its central location, it is also ideal for commercial or industrial spaces, with the possibility of creating residential areas on the upper floors, making the most of the available space and attracting a diverse audience. A number of projects have been meticulously worked out for this property, some of which involve the expansion of the main building and the replacement of the side building with a three-storey structure, culminating in a magnificent roof terrace. These projects aim to build 6 to 10 luxury apartments, with garage, thus offering an excellent opportunity to maximise the potential of the space and create a diverse offer rare in the city. The property, facing two streets, presents a unique configuration, with three entrances, two of which are main doors and the other a gate for the entry of vehicles, offers exceptional accessibility and versatility, providing different possibilities of entry and access to the property. Peniche, located just an hour from Lisbon, has become a globally recognised mecca for surfers, attracting a growing number of surf enthusiasts, tourists, investors, and new residents. It is recognised as one of the top 15 surfing spots in the world by the World Surf League and serves as a stage for renowned international competitions such as the Rip Curl Pro, held at the famous Supertubos Beach. Peniche is more than just a coastal town - it is a place of historical importance, recognised since antiquity for its privileged location by the sea and its islands. Over the centuries, it has been the scene of historical events of great relevance, both nationally and internationally. It is also known for its rich historical heritage, the thriving fishing activity, the stunning beaches, the beautiful Berlengas archipelago, its seaport, the tradition of Bobbin Lace and the still preserved and traditional environment, where we can transport ourselves to past times. In addition, it is just a few minutes' drive from some of the best and most beautiful golf courses in the country. This municipality offers a unique blend of culture, history, and natural beauty, making it a destination of choice for visitors and residents looking for an authentic and diverse experience. Get inspired! Energy Rating: Exempt #ref:BL1071