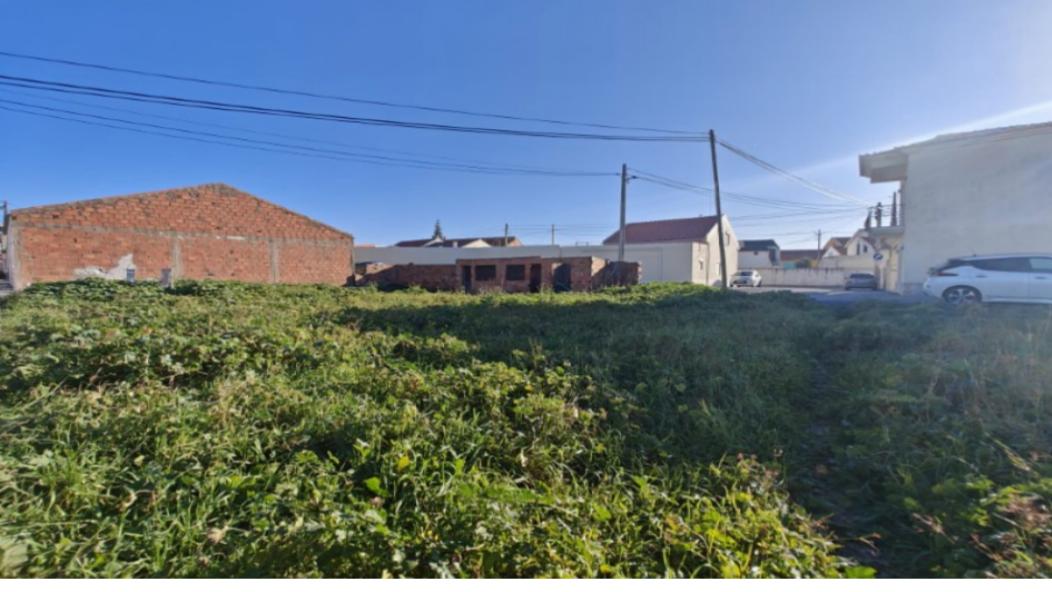

## **Property Description**

Land just 2 minutes by car from Baleal beach with approved architectural project for a house with 2 floors, 5 bedrooms and garage. Floor 0 - 1 bedroom en suite with balcony, 1 spacious open space living/dining room with kitchen, 1 service bathroom, 33.5m2 garage, porch and 46m2 patio. 1st floor - 2 bedrooms en suite with balcony, 2 more bedrooms with balcony and 1 bathroom. Possibility of creating two independent units, staying with two apartments. Situated in the center of Ferrel, in a quiet residential area within walking distance of several essential services for everyday life and just a 10-minute walk from the beach. Energy Rating: Exempt #ref:BL1189