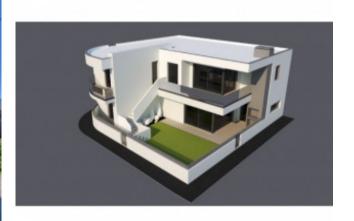

## **Property Description**

Land just 2 minutes by car from Baleal beach with approved architectural project for a house with 2 floors, 5 bedrooms and garage. Floor 0 - 1 bedroom en suite with balcony, 1 spacious open space living/dining room with kitchen, 1 service bathroom, 33.5m2 garage, porch and 46m2 patio. 1st floor - 2 bedrooms en suite with balcony, 2 more bedrooms with balcony and 1 bathroom. Possibility of creating two independent units, staying with two apartments. Situated in the center of Ferrel, in a quiet residential area within walking distance of several essential services for everyday life and just a 10-minute walk from the beach. Energy Rating: Exempt #ref:BL1189