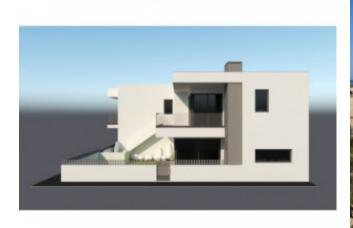

## **Property Description**

Land just 2 minutes by car from Baleal beach with approved architectural project for a house with 2 floors, 5 bedrooms and garage. Floor 0 - 1 bedroom en suite with balcony, 1 spacious open space living/dining room with kitchen, 1 service bathroom, 33.5m2 garage, porch and 46m2 patio. 1st floor - 2 bedrooms en suite with balcony, 2 more bedrooms with balcony and 1 bathroom. Possibility of creating two independent units, staying with two apartments. Situated in the center of Ferrel, in a quiet residential area within walking distance of several essential services for everyday life and just a 10-minute walk from the beach. Energy Rating: Exempt #ref:BL1189