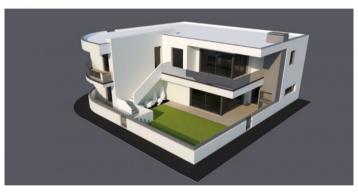

## **Property Description**

Land just 2 minutes by car from Baleal beach with approved architectural project for a house with 2 floors, 5 bedrooms and garage. Floor 0 - 1 bedroom en suite with balcony, 1 spacious open space living/dining room with kitchen, 1 service bathroom, 33.5m2 garage, porch and 46m2 patio. 1st floor - 2 bedrooms en suite with balcony, 2 more bedrooms with balcony and 1 bathroom. Possibility of creating two independent units, staying with two apartments. Situated in the center of Ferrel, in a quiet residential area within walking distance of several essential services for everyday life and just a 10-minute walk from the beach. Energy Rating: Exempt #ref:BL1189