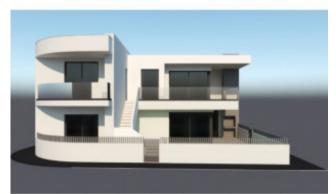

## **Property Description**

Land just 2 minutes by car from Baleal beach with approved architectural project for a house with 2 floors, 5 bedrooms and garage. Floor 0 - 1 bedroom en suite with balcony, 1 spacious open space living/dining room with kitchen, 1 service bathroom, 33.5m2 garage, porch and 46m2 patio. 1st floor - 2 bedrooms en suite with balcony, 2 more bedrooms with balcony and 1 bathroom. Possibility of creating two independent units, staying with two apartments. Situated in the center of Ferrel, in a quiet residential area within walking distance of several essential services for everyday life and just a 10-minute walk from the beach. Energy Rating: Exempt #ref:BL1189