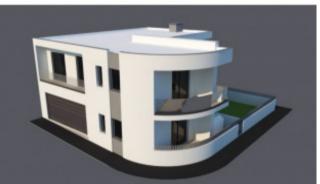

## **Property Description**

Land just 2 minutes by car from Baleal beach with approved architectural project for a house with 2 floors, 5 bedrooms and garage. Floor 0 - 1 bedroom en suite with balcony, 1 spacious open space living/dining room with kitchen, 1 service bathroom, 33.5m2 garage, porch and 46m2 patio. 1st floor - 2 bedrooms en suite with balcony, 2 more bedrooms with balcony and 1 bathroom. Possibility of creating two independent units, staying with two apartments. Situated in the center of Ferrel, in a quiet residential area within walking distance of several essential services for everyday life and just a 10-minute walk from the beach. Energy Rating: Exempt #ref:BL1189