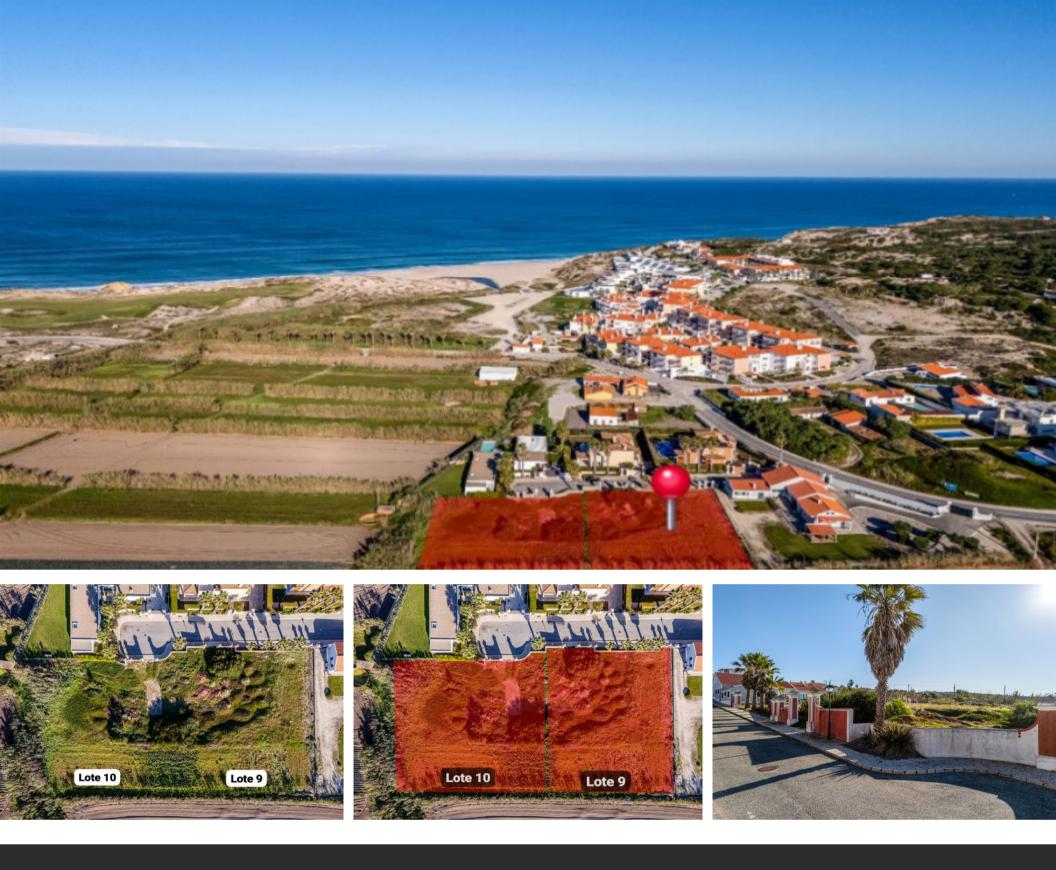

## **Property Description**

Located in the heart of the golf resort Praia del Rey, Lot 9 in Óbidos, this 1208 m2 plot of land offers an unparalleled opportunity to build the residence of your dreams. With a gross construction area of 289 m2, this land has an approved project and is ready to obtain a construction license. The location of this land is truly exceptional. Situated just 220 meters from the beach, you are just steps from the ocean, allowing you to enjoy sunny days and invigorating sea breezes whenever you wish. Furthermore, the proximity to the region's golf courses offers the opportunity to perfect your skills on the green whenever you wish. For surfing enthusiasts, this place is truly a paradise. With some of the region's best surfing beaches just a short drive away, you'll be able to enjoy the challenging waves and vibrant energy of the local surfing community. Don't miss this opportunity to acquire land ready to build in such a privileged location. Contact us today for more information and to take the first step towards realizing your life project. Don't miss this opportunity, build your dream home in one of the most valued areas in Portugal Energy Rating: Exempt #ref:BL1186