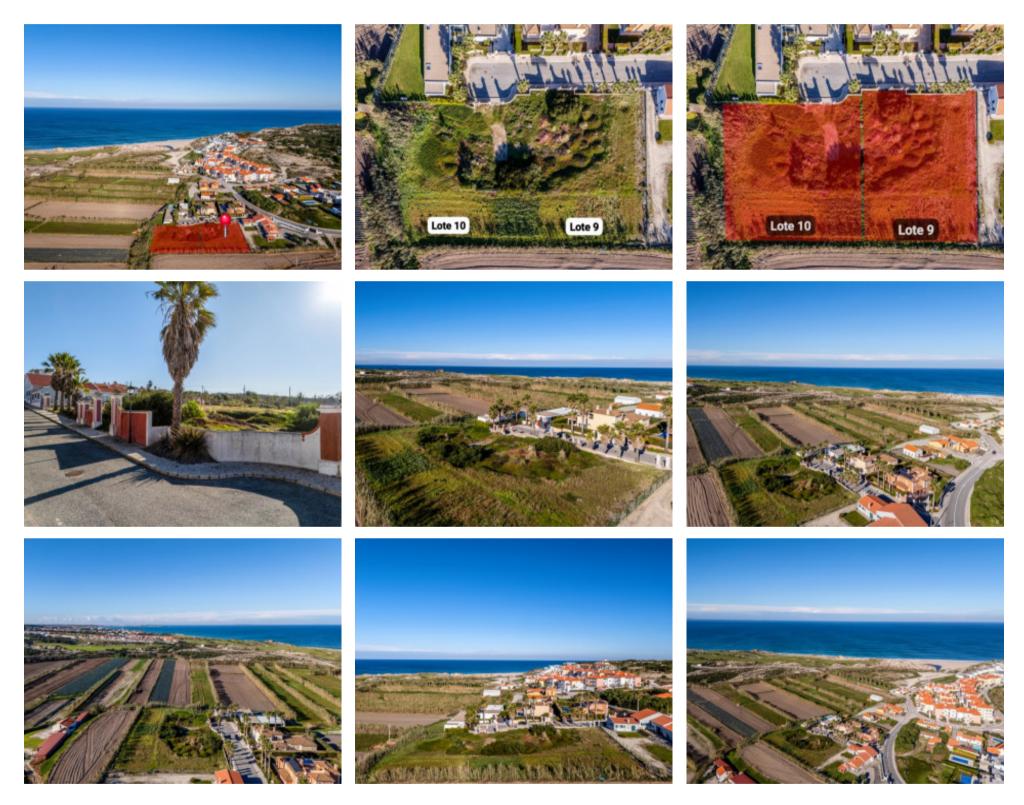

## **Property Description**

Located in the heart of the golf resort Praia del Rey, Lot 9 in Óbidos, this 1208 m2 plot of land offers an unparalleled opportunity to build the residence of your dreams. With a gross construction area of 289 m2, this land has an approved project and is ready to obtain a construction license. The location of this land is truly exceptional. Situated just 220 meters from the beach, you are just steps from the ocean, allowing you to enjoy sunny days and invigorating sea breezes whenever you wish. Furthermore, the proximity to the region's golf courses offers the opportunity to perfect your skills on the green whenever you wish. For surfing enthusiasts, this place is truly a paradise. With some of the region's best surfing beaches just a short drive away, you'll be able to enjoy the challenging waves and vibrant energy of the local surfing community. Don't miss this opportunity to acquire land ready to build in such a privileged location. Contact us today for more information and to take the first step towards realizing your life project. Don't miss this opportunity, build your dream home in one of the most valued areas in Portugal Energy Rating: Exempt #ref:BL1186