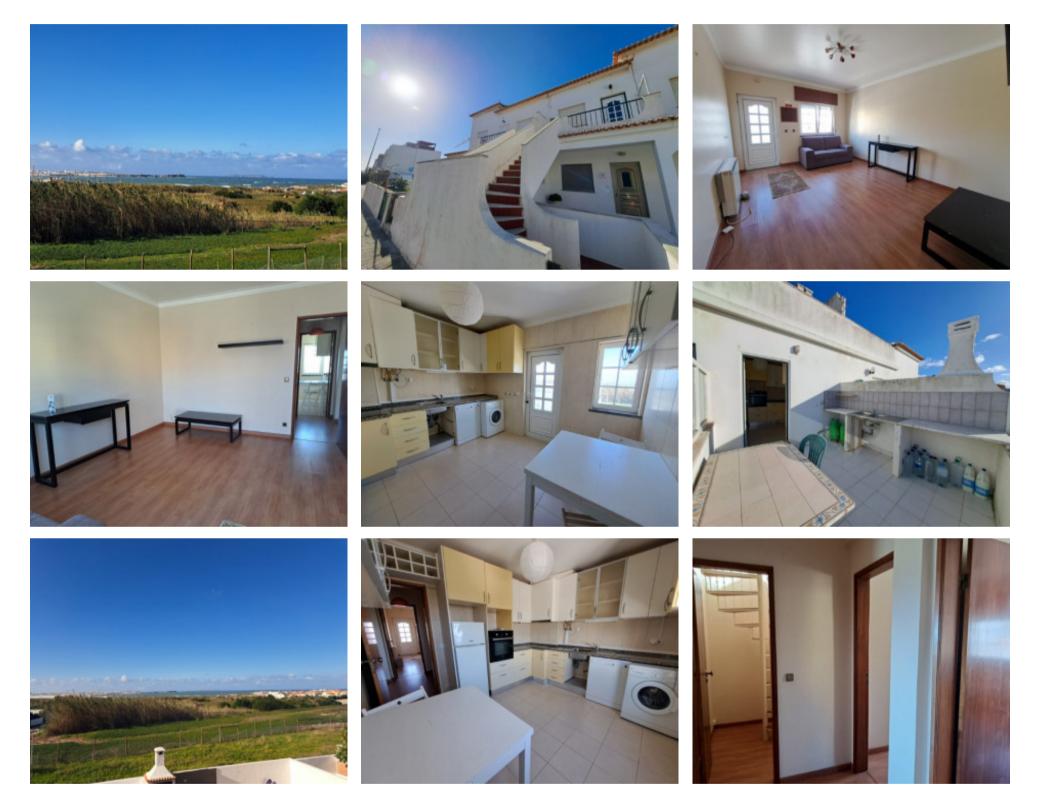

## **Property Description**

Apartment with use of attic and sea views. Given the high demand in this area of the West region, this is an excellent investment whether for your own home or to make a profit. Composed on the ground floor of a living room, kitchen with access to a barbecue on a terrace with beautiful views of the sea and the island of Berlengas, bathroom with shower, 2 bedrooms (one with a built-in wardrobe) and access to the attic where you will find a semi-covered balcony with wonderful views over the sea and Baleal, 2 bedrooms (one with a built-in wardrobe), another bathroom and storage. Baleal is known mainly for its excellent conditions for surfing and its proximity to the fishing town of Peniche and several golf courses. Lisbon 50 minutes away If there are opportunities not to be missed, this is one of them! Call us! Energy Rating: D #ref:BL1183