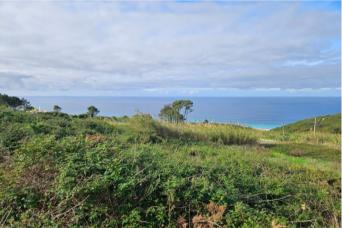

## **Property Description**

Land in Serra da Pescaria, just a few minutes from the village of Nazaré, with privileged views of the sea and Salgados beach. It has a total area of 2650m2, of which around 500m2 are located in level III urban area, where it's possible to build a house with 2 floors plus a basement. The vast and extensive wild beach of Salgados can be reached in just 2 minutes. At less than 10 minutes by car, you will find the magnificent São Martinho do Porto bay and the mythical Nazaré with its great fish and giant waves known worldwide. Build your dream home here where you can admire stunning sunsets! Tailor-made turnkey projects? We do! Choose PRO PORTUGAL to bring your dream home to life. Energy Rating: Exempt #ref:BL1179