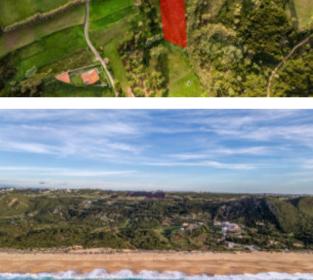

## **Property Description**

Land in Serra da Pescaria, just a few minutes from the village of Nazaré, with privileged views of the sea and Salgados beach. It has a total area of 2650m2, of which around 500m2 are located in level III urban area, where it's possible to build a house with 2 floors plus a basement. The vast and extensive wild beach of Salgados can be reached in just 2 minutes. At less than 10 minutes by car, you will find the magnificent São Martinho do Porto bay and the mythical Nazaré with its great fish and giant waves known worldwide. Build your dream home here where you can admire stunning sunsets! Tailor-made turnkey projects? We do! Choose PRO PORTUGAL to bring your dream home to life. Energy Rating: Exempt #ref:BL1179