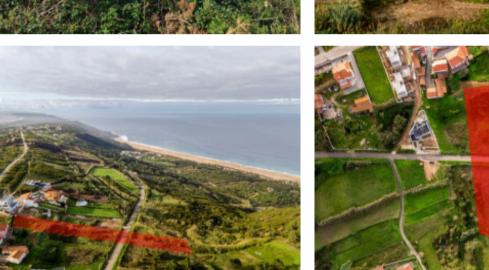

**€350,000** 

**Ref: BL1179** 

Land in Serra da Pescaria, just a few minutes from the village of Nazaré, with privileged views of the sea and Salgados...

Telephone: +351 213 471 603 Email: info@portugalhomes.com

## **Property Description**

Land in Serra da Pescaria, just a few minutes from the village of Nazaré, with privileged views of the sea and Salgados beach. It has a total area of 2650m2, of which around 500m2 are located in level III urban area, where it's possible to build a house with 2 floors plus a basement. The vast and extensive wild beach of Salgados can be reached in just 2 minutes. At less than 10 minutes by car, you will find the magnificent São Martinho do Porto bay and the mythical Nazaré with its great fish and giant waves known worldwide. Build your dream home here where you can admire stunning sunsets! Tailor-made turnkey projects? We do! Choose PRO PORTUGAL to bring your dream home to life. Energy Rating: Exempt #ref:BL1179