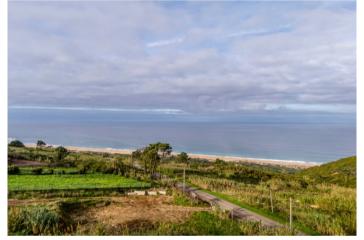

## **Property Description**

Land in Serra da Pescaria, just a few minutes from the village of Nazaré, with privileged views of the sea and Salgados beach. It has a total area of 2650m2, of which around 500m2 are located in level III urban area, where it's possible to build a house with 2 floors plus a basement. The vast and extensive wild beach of Salgados can be reached in just 2 minutes. At less than 10 minutes by car, you will find the magnificent São Martinho do Porto bay and the mythical Nazaré with its great fish and giant waves known worldwide. Build your dream home here where you can admire stunning sunsets! Tailor-made turnkey projects? We do! Choose PRO PORTUGAL to bring your dream home to life. Energy Rating: Exempt #ref:BL1179