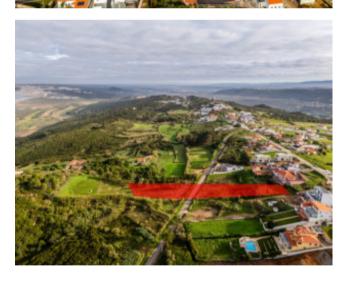

**€350,000** 

**Ref: BL1179** 

Land in Serra da Pescaria, just a few minutes from the village of Nazaré, with privileged views of the sea and Salgados...

Telephone: +351 213 471 603 Email: info@portugalhomes.com

## **Property Description**

Land in Serra da Pescaria, just a few minutes from the village of Nazaré, with privileged views of the sea and Salgados beach. It has a total area of 2650m2, of which around 500m2 are located in level III urban area, where it's possible to build a house with 2 floors plus a basement. The vast and extensive wild beach of Salgados can be reached in just 2 minutes. At less than 10 minutes by car, you will find the magnificent São Martinho do Porto bay and the mythical Nazaré with its great fish and giant waves known worldwide. Build your dream home here where you can admire stunning sunsets! Tailor-made turnkey projects? We do! Choose PRO PORTUGAL to bring your dream home to life. Energy Rating: Exempt #ref:BL1179