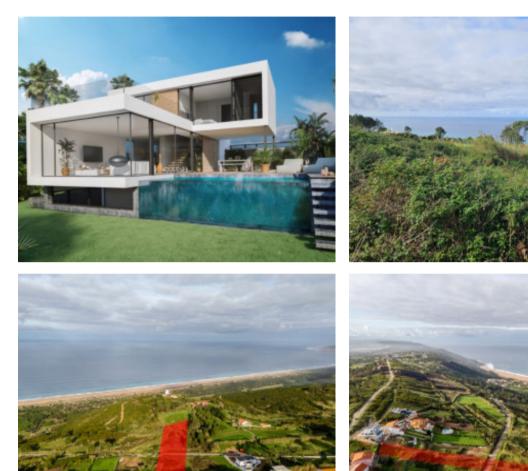

**€350,000** 

**Ref: BL1179** 

Land in Serra da Pescaria, just a few minutes from the village of Nazaré, with privileged views of the sea and Salgados...

Telephone: +351 213 471 603 Email: info@portugalhomes.com

## **Property Description**

Land in Serra da Pescaria, just a few minutes from the village of Nazaré, with privileged views of the sea and Salgados beach. It has a total area of 2650m2, of which around 500m2 are located in level III urban area, where it's possible to build a house with 2 floors plus a basement. The vast and extensive wild beach of Salgados can be reached in just 2 minutes. At less than 10 minutes by car, you will find the magnificent São Martinho do Porto bay and the mythical Nazaré with its great fish and giant waves known worldwide. Build your dream home here where you can admire stunning sunsets! Tailor-made turnkey projects? We do! Choose PRO PORTUGAL to bring your dream home to life. Energy Rating: Exempt #ref:BL1179