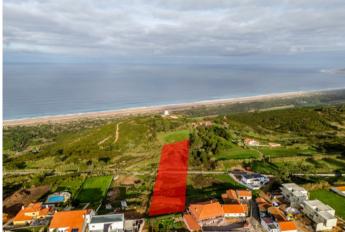

## **Property Description**

Land in Serra da Pescaria, just a few minutes from the village of Nazaré, with privileged views of the sea and Salgados beach. It has a total area of 2650m2, of which around 500m2 are located in level III urban area, where it's possible to build a house with 2 floors plus a basement. The vast and extensive wild beach of Salgados can be reached in just 2 minutes. At less than 10 minutes by car, you will find the magnificent São Martinho do Porto bay and the mythical Nazaré with its great fish and giant waves known worldwide. Build your dream home here where you can admire stunning sunsets! Tailor-made turnkey projects? We do! Choose PRO PORTUGAL to bring your dream home to life. Energy Rating: Exempt #ref:BL1179

## **Site Floorplan**