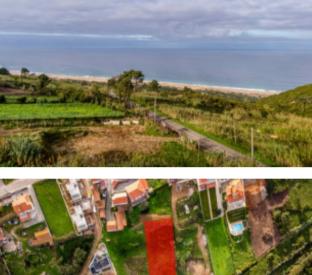

## **Property Description**

Land in Serra da Pescaria, just a few minutes from the village of Nazaré, with privileged views of the sea and Salgados beach. It has a total area of 2650m2, of which around 500m2 are located in level III urban area, where it's possible to build a house with 2 floors plus a basement. The vast and extensive wild beach of Salgados can be reached in just 2 minutes. At less than 10 minutes by car, you will find the magnificent São Martinho do Porto bay and the mythical Nazaré with its great fish and giant waves known worldwide. Build your dream home here where you can admire stunning sunsets! Tailor-made turnkey projects? We do! Choose PRO PORTUGAL to bring your dream home to life. Energy Rating: Exempt #ref:BL1179