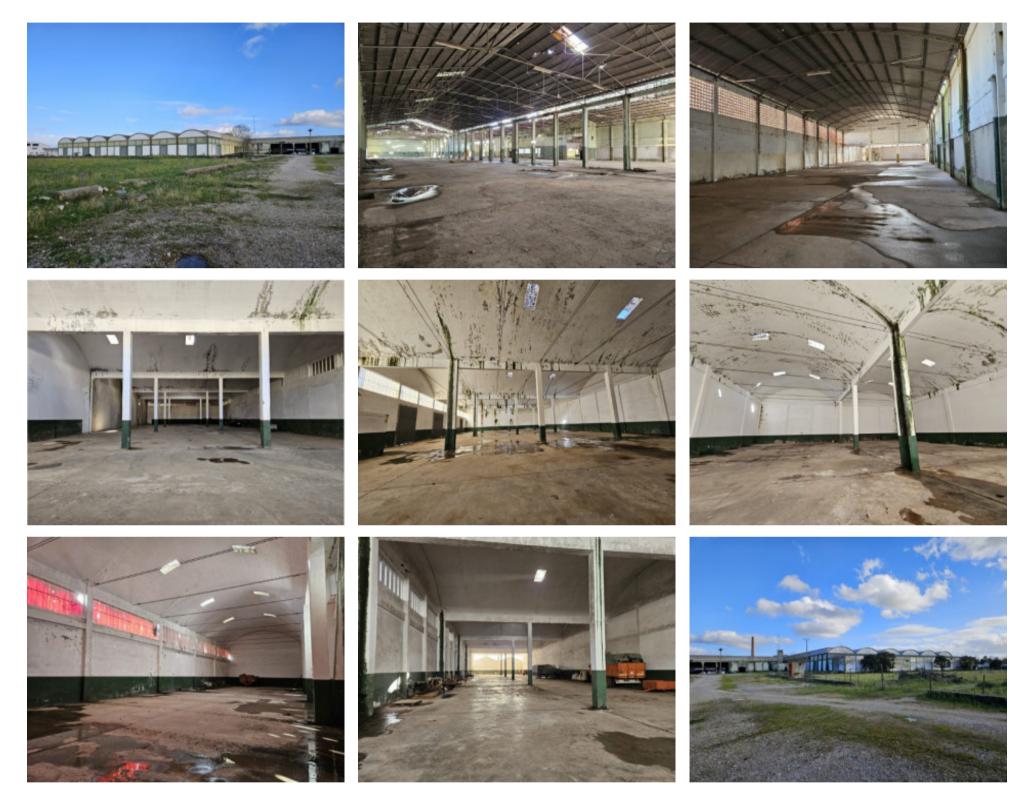

## **Property Description**

Warehouses located just 12km from Entroncamento customs, a strategic location, with proximity, excellent and quick access. Ideal for a logistics center! Reduction in transport costs, through the use of intermodal systems in Entroncamento, connecting to the main road and rail routes in Portugal and Spain, guaranteeing reduced 'transit times' on connections to Europe. Covered area: 21,300m2 Discovered area: 35,400m2 Possibility to build an additional 50% (15,000m2) of covered area! Possible deal with part of the value in exchange! Energy Rating: Exempt #ref:BL1178