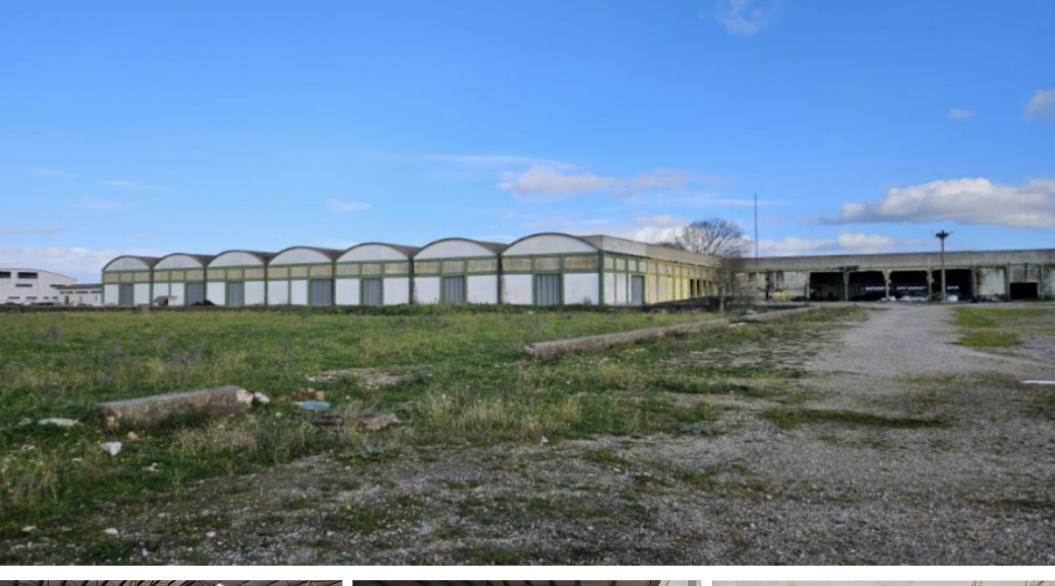

## **Property Description**

Warehouses located just 12km from Entroncamento customs, a strategic location, with proximity, excellent and quick access. Ideal for a logistics center! Reduction in transport costs, through the use of intermodal systems in Entroncamento, connecting to the main road and rail routes in Portugal and Spain, guaranteeing reduced 'transit times' on connections to Europe. Covered area: 21,300m2 Discovered area: 35,400m2 Possibility to build an additional 50% (15,000m2) of covered area! Possible deal with part of the value in exchange! Energy Rating: Exempt #ref:BL1178