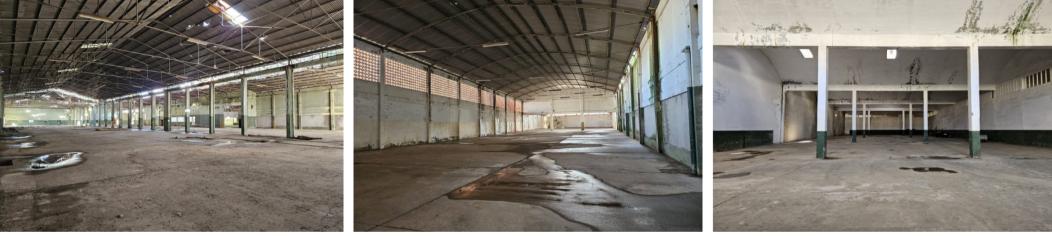

## **Property Description**

Warehouses located just 12km from Entroncamento customs, a strategic location, with proximity, excellent and quick access. Ideal for a logistics center! Reduction in transport costs, through the use of intermodal systems in Entroncamento, connecting to the main road and rail routes in Portugal and Spain, guaranteeing reduced 'transit times' on connections to Europe. Covered area: 21,300m2 Discovered area: 35,400m2 Possibility to build an additional 50% (15,000m2) of covered area! Possible deal with part of the value in exchange! Energy Rating: Exempt #ref:BL1178