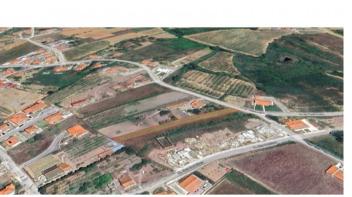

## **Property Description**

1200m2 land for construction in Usseira, Óbidos, just 5km from the castle. According to the PDM (Municipal Master Plan), it's located in a level II urbanizable area, with the construction rate for the site being 25%, which allows for a maximum construction area of 300m2. Possibility of building 2 houses. Usseira is one of the parishes in the municipality of Óbidos, located at an elevated point, surrounded by orchards and vineyards and with good access. 5 minutes by car from the village center and 10 from the spa town of Caldas da Rainha. Golf courses, the Lagoon and the beach are all a 15-minute drive away. Lisbon and the airport are 45 minutes away. Energy Rating: Exempt #ref:BL1176

## **Site Floorplan**