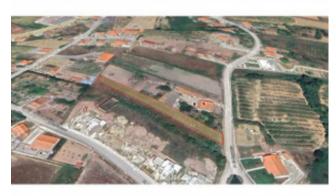

## **Property Description**

1200m2 land for construction in Usseira, Óbidos, just 5km from the castle. According to the PDM (Municipal Master Plan), it's located in a level II urbanizable area, with the construction rate for the site being 25%, which allows for a maximum construction area of 300m2. Possibility of building 2 houses. Usseira is one of the parishes in the municipality of Óbidos, located at an elevated point, surrounded by orchards and vineyards and with good access. 5 minutes by car from the village center and 10 from the spa town of Caldas da Rainha. Golf courses, the Lagoon and the beach are all a 15-minute drive away. Lisbon and the airport are 45 minutes away. Energy Rating: Exempt #ref:BL1176