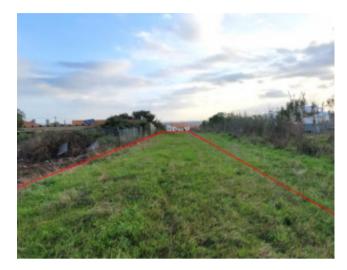

## **Property Description**

1200m2 land for construction in Usseira, Óbidos, just 5km from the castle. According to the PDM (Municipal Master Plan), it's located in a level II urbanizable area, with the construction rate for the site being 25%, which allows for a maximum construction area of 300m2. Possibility of building 2 houses. Usseira is one of the parishes in the municipality of Óbidos, located at an elevated point, surrounded by orchards and vineyards and with good access. 5 minutes by car from the village center and 10 from the spa town of Caldas da Rainha. Golf courses, the Lagoon and the beach are all a 15-minute drive away. Lisbon and the airport are 45 minutes away. Energy Rating: Exempt #ref:BL1176