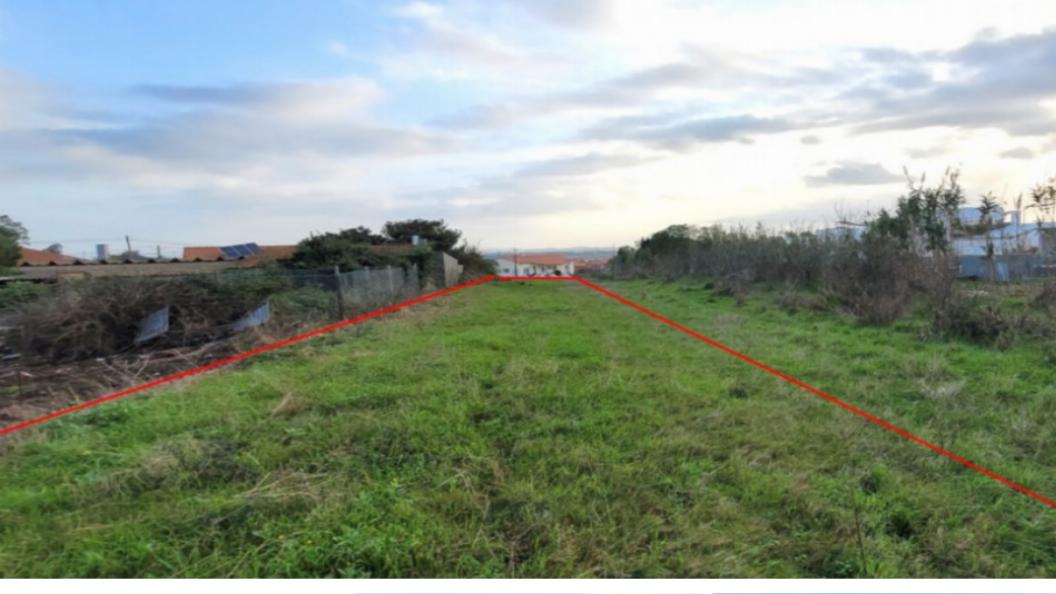

## **Property Description**

1200m2 land for construction in Usseira, Óbidos, just 5km from the castle. According to the PDM (Municipal Master Plan), it's located in a level II urbanizable area, with the construction rate for the site being 25%, which allows for a maximum construction area of 300m2. Possibility of building 2 houses. Usseira is one of the parishes in the municipality of Óbidos, located at an elevated point, surrounded by orchards and vineyards and with good access. 5 minutes by car from the village center and 10 from the spa town of Caldas da Rainha. Golf courses, the Lagoon and the beach are all a 15-minute drive away. Lisbon and the airport are 45 minutes away. Energy Rating: Exempt #ref:BL1176