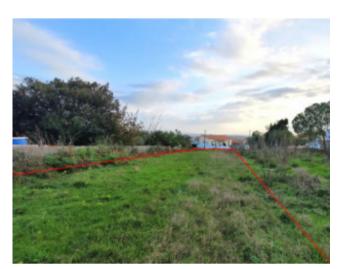

## **Property Description**

1200m2 land for construction in Usseira, Óbidos, just 5km from the castle. According to the PDM (Municipal Master Plan), it's located in a level II urbanizable area, with the construction rate for the site being 25%, which allows for a maximum construction area of 300m2. Possibility of building 2 houses. Usseira is one of the parishes in the municipality of Óbidos, located at an elevated point, surrounded by orchards and vineyards and with good access. 5 minutes by car from the village center and 10 from the spa town of Caldas da Rainha. Golf courses, the Lagoon and the beach are all a 15-minute drive away. Lisbon and the airport are 45 minutes away. Energy Rating: Exempt #ref:BL1176