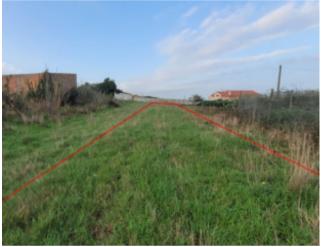

## **Property Description**

1200m2 land for construction in Usseira, Óbidos, just 5km from the castle. According to the PDM (Municipal Master Plan), it's located in a level II urbanizable area, with the construction rate for the site being 25%, which allows for a maximum construction area of 300m2. Possibility of building 2 houses. Usseira is one of the parishes in the municipality of Óbidos, located at an elevated point, surrounded by orchards and vineyards and with good access. 5 minutes by car from the village center and 10 from the spa town of Caldas da Rainha. Golf courses, the Lagoon and the beach are all a 15-minute drive away. Lisbon and the airport are 45 minutes away. Energy Rating: Exempt #ref:BL1176