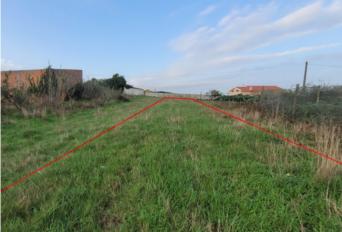

## **Property Description**

1200m2 land for construction in Usseira, Óbidos, just 5km from the castle. According to the PDM (Municipal Master Plan), it's located in a level II urbanizable area, with the construction rate for the site being 25%, which allows for a maximum construction area of 300m2. Possibility of building 2 houses. Usseira is one of the parishes in the municipality of Óbidos, located at an elevated point, surrounded by orchards and vineyards and with good access. 5 minutes by car from the village center and 10 from the spa town of Caldas da Rainha. Golf courses, the Lagoon and the beach are all a 15-minute drive away. Lisbon and the airport are 45 minutes away. Energy Rating: Exempt #ref:BL1176