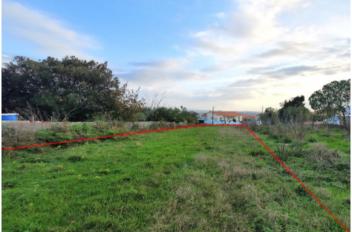

## **Property Description**

1200m2 land for construction in Usseira, Óbidos, just 5km from the castle. According to the PDM (Municipal Master Plan), it's located in a level II urbanizable area, with the construction rate for the site being 25%, which allows for a maximum construction area of 300m2. Possibility of building 2 houses. Usseira is one of the parishes in the municipality of Óbidos, located at an elevated point, surrounded by orchards and vineyards and with good access. 5 minutes by car from the village center and 10 from the spa town of Caldas da Rainha. Golf courses, the Lagoon and the beach are all a 15-minute drive away. Lisbon and the airport are 45 minutes away. Energy Rating: Exempt #ref:BL1176