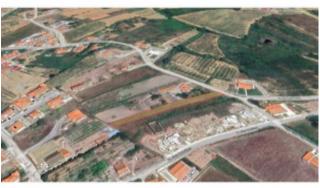

ter Plan)...

Telephone: +351 213 471 603 Email: info@portugalhomes.com



## **Property Description**

1200m2 land for construction in Usseira, Óbidos, just 5km from the castle. According to the PDM (Municipal Master Plan), it's located in a level II urbanizable area, with the construction rate for the site being 25%, which allows for a maximum construction area of 300m2. Possibility of building 2 houses. Usseira is one of the parishes in the municipality of Óbidos, located at an elevated point, surrounded by orchards and vineyards and with good access. 5 minutes by car from the village center and 10 from the spa town of Caldas da Rainha. Golf courses, the Lagoon and the beach are all a 15-minute drive away. Lisbon and the airport are 45 minutes away. Energy Rating: Exempt #ref:BL1176





















## **Additional Details**



## **Site Floorplan**