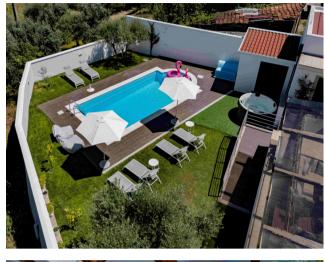

#### Interior:

- $\bullet$  Lounge with fireplace  $\sim$  50 m2 (suitable for meals, business conferences or relaxation area)
- Professionally equipped kitchen with all necessary furniture and appliances
- Warehouse with freezer
- Separate laundry and linen storage room