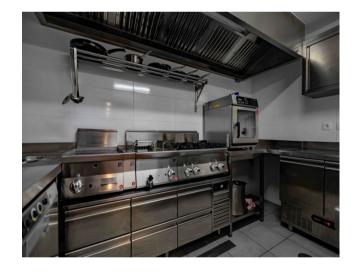

#### Interior:

- $\bullet$  Lounge with fireplace  $\sim$  50 m2 (suitable for meals, business conferences or relaxation area)
- Professionally equipped kitchen with all necessary furniture and appliances
- Warehouse with freezer
- Separate laundry and linen storage room

# Gallery