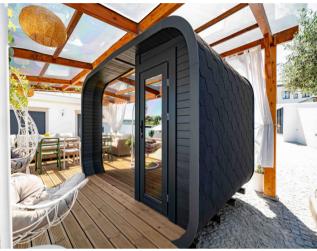

#### Interior:

- $\bullet$  Lounge with fireplace  $\sim$  50 m2 (suitable for meals, business conferences or relaxation area)
- Professionally equipped kitchen with all necessary furniture and appliances
- Warehouse with freezer
- Separate laundry and linen storage room

| Celephone: +351 213 471 603<br>Cmail: info@portugalhomes.com<br>Praça da Alegria 1, 3rd Floor, 1250-004 Lisboa, Portugal Licence AMI - 14414   APEMIP 5940 | PORTUGAL<br>-HOMES- |
|------------------------------------------------------------------------------------------------------------------------------------------------------------|---------------------|

• Technical and storage areas

**Contact Portugal Homes for more information about this property!** 

• Separately equipped bar

• Reception

# Gallery

















## **Additional Details**

### **Attributes**

| <b>Status</b><br>Available | Tenure Type Freehold | <b>Net Area</b><br>345sq m |
|----------------------------|----------------------|----------------------------|
| Floors 2                   | Condition<br>New     | Year Built<br>2021         |

### **Property Features**

| Pool          | A/C     | Furnished |
|---------------|---------|-----------|
| Mountain View | Jacuzzi |           |





# **Site Floorplan**