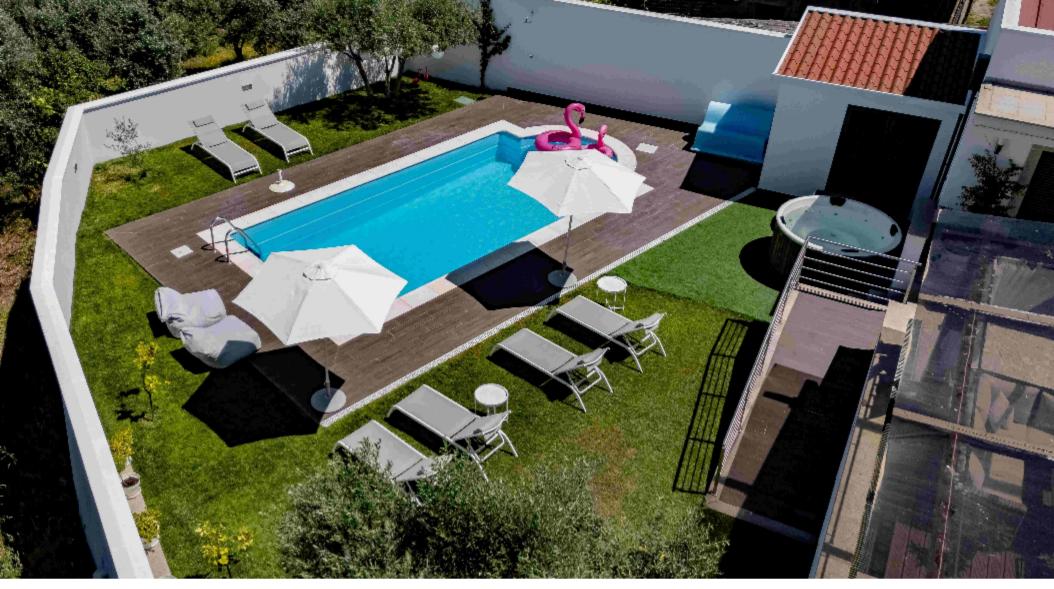

**€1,200,000** 

**Ref: PW3881** 

345 sqm

Boutique Hotel near Coimbra

Pool

• Mountain View

A/C

• Jacuzzi

### **Property Features**

| Pool          | A/C     | Furnished |
|---------------|---------|-----------|
| Mountain View | Jacuzzi |           |