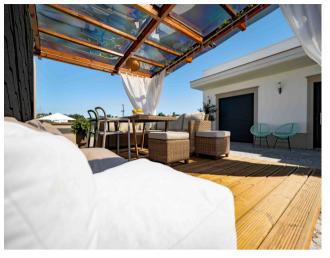

#### Interior:

- $\bullet$  Lounge with fireplace  $\sim$  50 m2 (suitable for meals, business conferences or relaxation area)
- Professionally equipped kitchen with all necessary furniture and appliances
- Warehouse with freezer
- Separate laundry and linen storage room