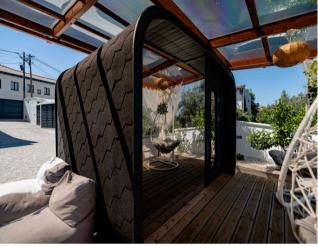

#### Interior:

- $\bullet$  Lounge with fireplace  $\sim$  50 m2 (suitable for meals, business conferences or relaxation area)
- Professionally equipped kitchen with all necessary furniture and appliances
- Warehouse with freezer
- Separate laundry and linen storage room

| Celephone: +351 213 471 603<br>Cmail: info@portugalhomes.com<br>Praça da Alegria 1, 3rd Floor, 1250-004 Lisboa, Portugal Licence AMI - 14414   APEMIP 5940 | PORTUGAL<br>-HOMES- |
|------------------------------------------------------------------------------------------------------------------------------------------------------------|---------------------|

• Technical and storage areas

**Contact Portugal Homes for more information about this property!** 

• Separately equipped bar

• Reception

# Gallery

















## **Additional Details**

### **Attributes**

| <b>Status</b><br>Available | Tenure Type Freehold | <b>Net Area</b><br>345sq m |
|----------------------------|----------------------|----------------------------|
| Floors 2                   | Condition<br>New     | Year Built<br>2021         |

### **Property Features**

| Pool          | A/C     | Furnished |
|---------------|---------|-----------|
| Mountain View | Jacuzzi |           |





# **Site Floorplan**