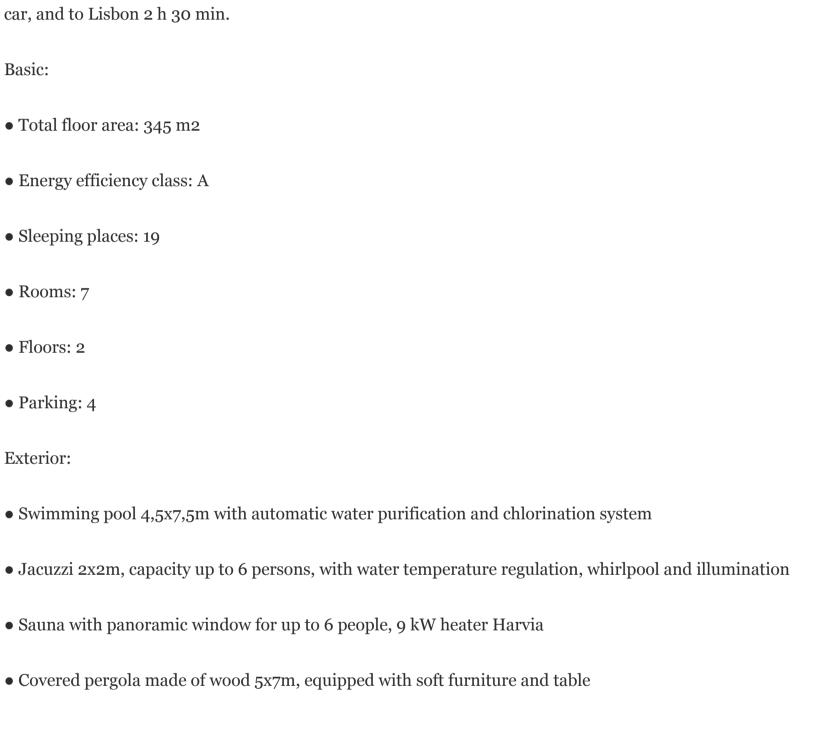

The hotel is surrounded by stunning nature: eucalyptus forests, hiking trails, picturesque hills with old mills, the Alva and Mondego rivers, famous slate villages. Bussaco Palace is 20 kilometres away. Serra da Estrela and the slate village Piodao are about 40-50 minutes. Atlantic coast with such beautiful places as Aveiro and Figueira da Foz. To Porto - 1 h 30 min by car, and to Lisbon 2 h 30 min.

#### Interior:

- $\bullet$  Lounge with fireplace  $\sim$  50 m2 (suitable for meals, business conferences or relaxation area)
- Professionally equipped kitchen with all necessary furniture and appliances
- Warehouse with freezer
- Separate laundry and linen storage room