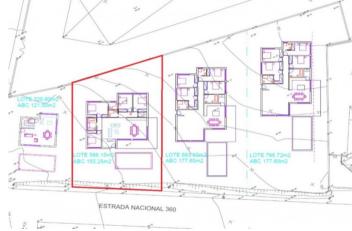

**€105,000** 

**Ref: BL1172** 

Plot for construction close to Foz do Arelho beach. Possibility of building a house with 155m2. To help you build your...

Telephone: +351 213 471 603 Email: info@portugalhomes.com



## **Property Description**

Plot for construction close to Foz do Arelho beach. Possibility of building a house with 155m2. To help you build your dream home, we have architecture office and project management and coordination services. In a privileged location close to all the services necessary for your daily life and 8 minutes from the city of Caldas da Rainha. Energy Rating: Exempt #ref:BL1172







## **Additional Details**



## **Site Floorplan**