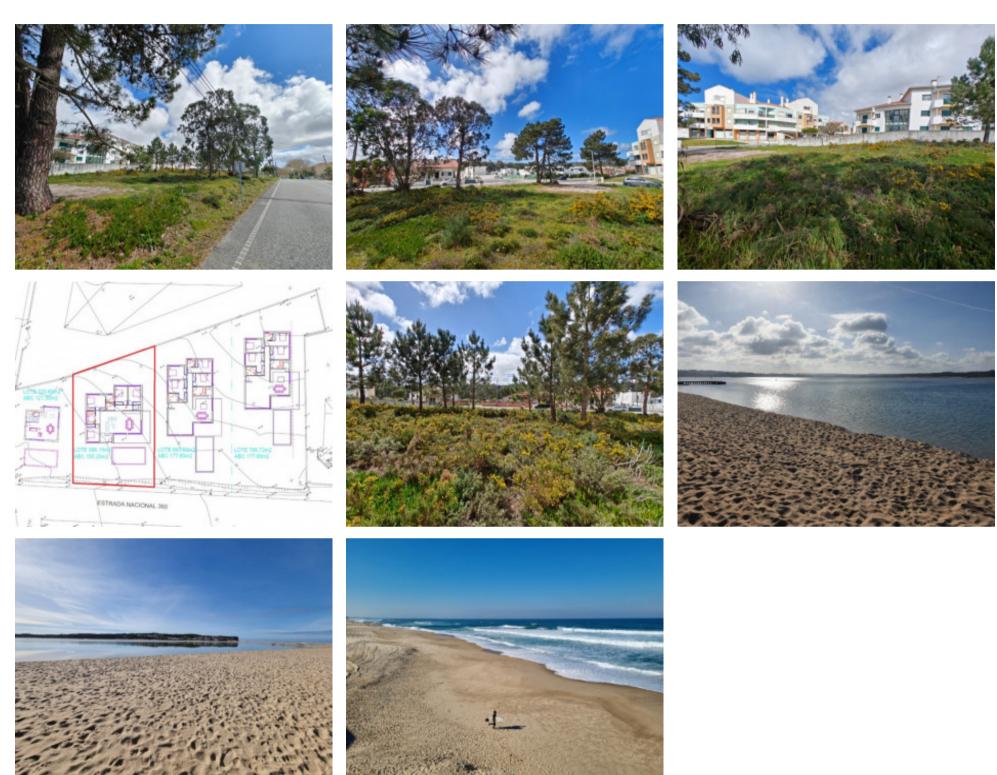

## **Property Description**

Plot for construction close to Foz do Arelho beach. Possibility of building a house with 155m2. To help you build your dream home, we have architecture office and project management and coordination services. In a privileged location close to all the services necessary for your daily life and 8 minutes from the city of Caldas da Rainha. Energy Rating: Exempt #ref:BL1172