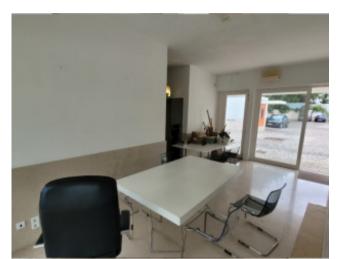

## **Property Description**

Integrated into the Bom Sucesso Golf Resort, this establishment for services is guaranteed to be a space with great potential to implement your business. It consists of a large room, 3 offices, two bathrooms (one of them with accessibility features for people with reduced mobility) and storage space, distributed over its two floors and with a total area of 124.39m2. The access between floors is guaranteed not only by a staircase but also by an elevator. It's located a few meters from the resort entrance, in a highly visible location. The establishment is served in the immediate vicinity by a parking car with several places and an exceptional accessibility. Energy Rating: D #ref:BL1146