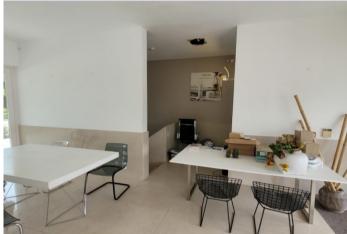

## **Property Description**

Integrated into the Bom Sucesso Golf Resort, this establishment for services is guaranteed to be a space with great potential to implement your business. It consists of a large room, 3 offices, two bathrooms (one of them with accessibility features for people with reduced mobility) and storage space, distributed over its two floors and with a total area of 124.39m2. The access between floors is guaranteed not only by a staircase but also by an elevator. It's located a few meters from the resort entrance, in a highly visible location. The establishment is served in the immediate vicinity by a parking car with several places and an exceptional accessibility. Energy Rating: D #ref:BL1146