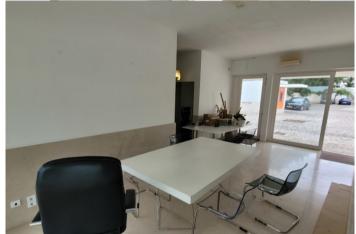

## **Property Description**

Integrated into the Bom Sucesso Golf Resort, this establishment for services is guaranteed to be a space with great potential to implement your business. It consists of a large room, 3 offices, two bathrooms (one of them with accessibility features for people with reduced mobility) and storage space, distributed over its two floors and with a total area of 124.39m2. The access between floors is guaranteed not only by a staircase but also by an elevator. It's located a few meters from the resort entrance, in a highly visible location. The establishment is served in the immediate vicinity by a parking car with several places and an exceptional accessibility. Energy Rating: D #ref:BL1146