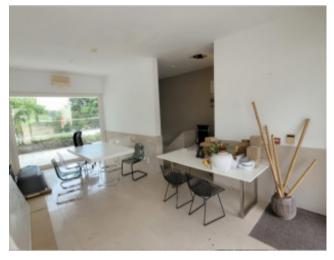

## **Property Description**

Integrated into the Bom Sucesso Golf Resort, this establishment for services is guaranteed to be a space with great potential to implement your business. It consists of a large room, 3 offices, two bathrooms (one of them with accessibility features for people with reduced mobility) and storage space, distributed over its two floors and with a total area of 124.39m2. The access between floors is guaranteed not only by a staircase but also by an elevator. It's located a few meters from the resort entrance, in a highly visible location. The establishment is served in the immediate vicinity by a parking car with several places and an exceptional accessibility. Energy Rating: D #ref:BL1146