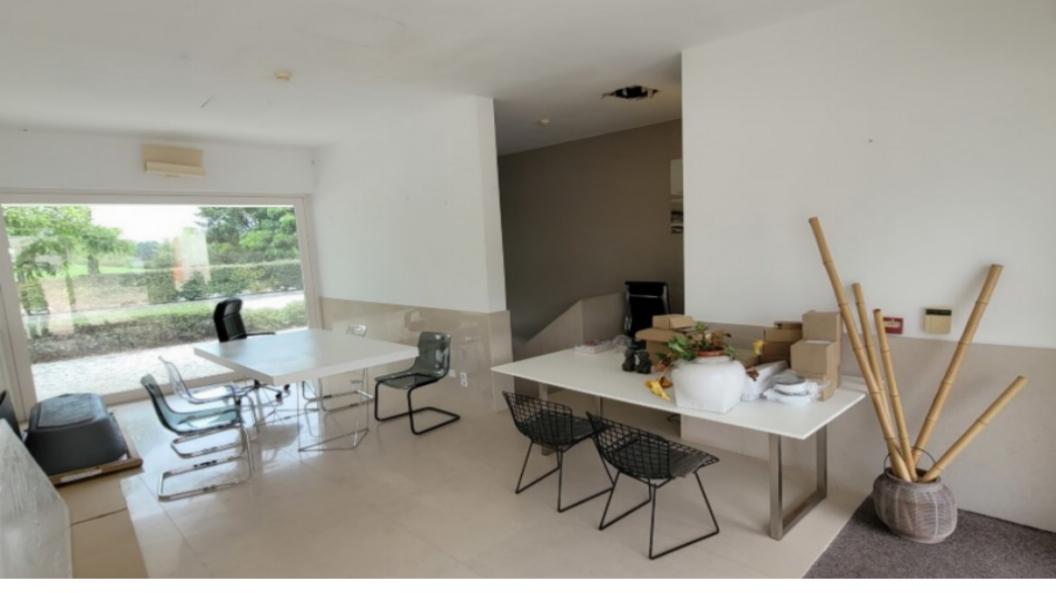

## **Property Description**

Integrated into the Bom Sucesso Golf Resort, this establishment for services is guaranteed to be a space with great potential to implement your business. It consists of a large room, 3 offices, two bathrooms (one of them with accessibility features for people with reduced mobility) and storage space, distributed over its two floors and with a total area of 124.39m2. The access between floors is guaranteed not only by a staircase but also by an elevator. It's located a few meters from the resort entrance, in a highly visible location. The establishment is served in the immediate vicinity by a parking car with several places and an exceptional accessibility. Energy Rating: D #ref:BL1146