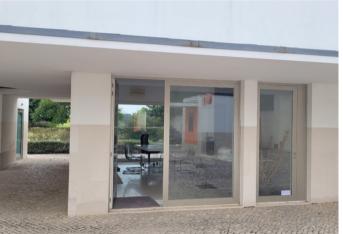

## **Property Description**

Integrated into the Bom Sucesso Golf Resort, this establishment for services is guaranteed to be a space with great potential to implement your business. It consists of a large room, 3 offices, two bathrooms (one of them with accessibility features for people with reduced mobility) and storage space, distributed over its two floors and with a total area of 124.39m2. The access between floors is guaranteed not only by a staircase but also by an elevator. It's located a few meters from the resort entrance, in a highly visible location. The establishment is served in the immediate vicinity by a parking car with several places and an exceptional accessibility. Energy Rating: D #ref:BL1146