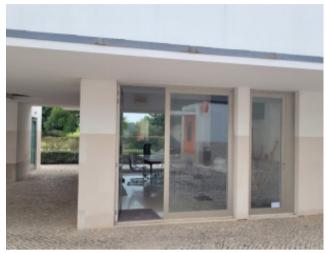

## **Property Description**

Integrated into the Bom Sucesso Golf Resort, this establishment for services is guaranteed to be a space with great potential to implement your business. It consists of a large room, 3 offices, two bathrooms (one of them with accessibility features for people with reduced mobility) and storage space, distributed over its two floors and with a total area of 124.39m2. The access between floors is guaranteed not only by a staircase but also by an elevator. It's located a few meters from the resort entrance, in a highly visible location. The establishment is served in the immediate vicinity by a parking car with several places and an exceptional accessibility. Energy Rating: D #ref:BL1146