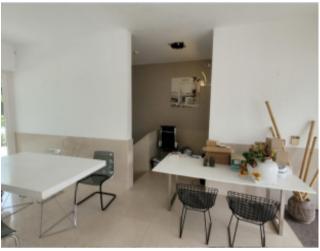

## **Property Description**

Integrated into the Bom Sucesso Golf Resort, this establishment for services is guaranteed to be a space with great potential to implement your business. It consists of a large room, 3 offices, two bathrooms (one of them with accessibility features for people with reduced mobility) and storage space, distributed over its two floors and with a total area of 124.39m2. The access between floors is guaranteed not only by a staircase but also by an elevator. It's located a few meters from the resort entrance, in a highly visible location. The establishment is served in the immediate vicinity by a parking car with several places and an exceptional accessibility. Energy Rating: D #ref:BL1146