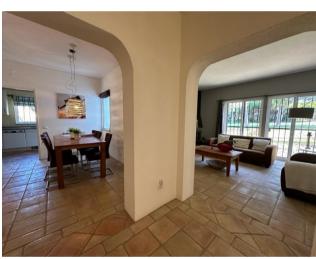

The 3-bedroom villa consists of a large living and dining room of 56 sqm with access to the terrace, garden and pool, all facing the Golf course.

This villa has 180sqm, with two en-suite bedrooms, a fully fitted kitchen, a bedroom, a guest bathroom, a laundry room and a garage.