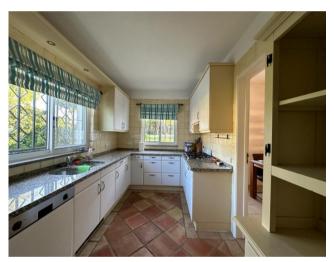

The 3-bedroom villa consists of a large living and dining room of 56 sqm with access to the terrace, garden and pool, all facing the Golf course.

This villa has 180sqm, with two en-suite bedrooms, a fully fitted kitchen, a bedroom, a guest bathroom, a laundry room and a garage.