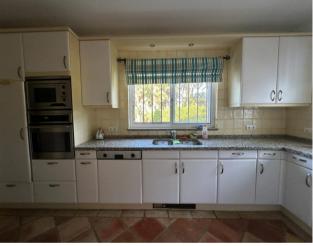

The 3-bedroom villa consists of a large living and dining room of 56 sqm with access to the terrace, garden and pool, all facing the Golf course.

This villa has 180sqm, with two en-suite bedrooms, a fully fitted kitchen, a bedroom, a guest bathroom, a laundry room and a garage.