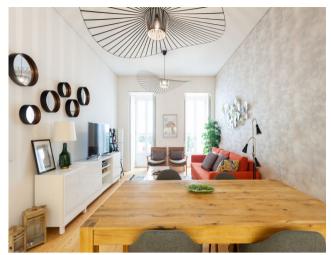

This amazing 60 sqm apartment also has a large private patio with lounge furniture.

The living room is decorated with trendy and high end furniture and it has a dining space and an open kitchen with modern and stainless steel appliances.

The big bedroom with its floor to ceiling windows leads directly to the private patio and the bright bathroom has a luxury glass shower and a marble vanity.

You can also browse our other properties for sale in Lisbon and apartments in Graça.