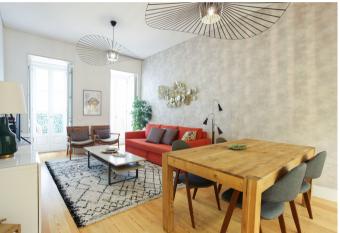

This amazing 60 sqm apartment also has a large private patio with lounge furniture.

The living room is decorated with trendy and high end furniture and it has a dining space and an open kitchen with modern and stainless steel appliances.

The big bedroom with its floor to ceiling windows leads directly to the private patio and the bright bathroom has a luxury glass shower and a marble vanity.

You can also browse our other properties for sale in Lisbon and apartments in Graça.