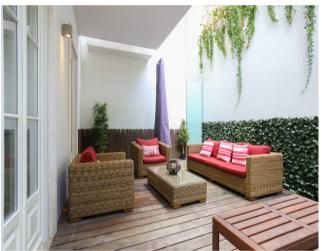

This amazing 60 sqm apartment also has a large private patio with lounge furniture.

The living room is decorated with trendy and high end furniture and it has a dining space and an open kitchen with modern and stainless steel appliances.