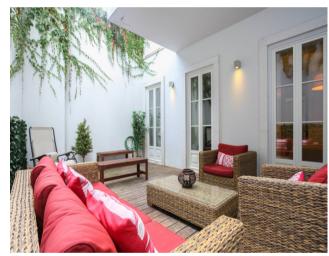

This amazing 60 sqm apartment also has a large private patio with lounge furniture.

The living room is decorated with trendy and high end furniture and it has a dining space and an open kitchen with modern and stainless steel appliances.