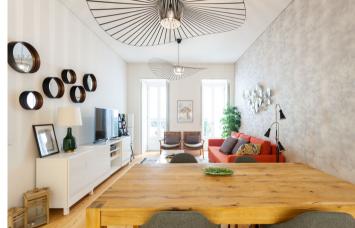

This amazing 60 sqm apartment also has a large private patio with lounge furniture.

The living room is decorated with trendy and high end furniture and it has a dining space and an open kitchen with modern and stainless steel appliances.

The big bedroom with its floor to ceiling windows leads directly to the private patio and the bright bathroom has a luxury glass shower and a marble vanity.

You can also browse our other properties for sale in Lisbon and apartments in Graça.