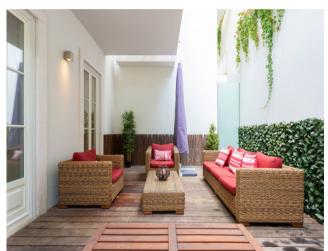

This amazing 60 sqm apartment also has a large private patio with lounge furniture.

The living room is decorated with trendy and high end furniture and it has a dining space and an open kitchen with modern and stainless steel appliances.