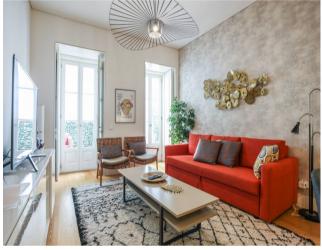

This amazing 60 sqm apartment also has a large private patio with lounge furniture.

The living room is decorated with trendy and high end furniture and it has a dining space and an open kitchen with modern and stainless steel appliances.

The big bedroom with its floor to ceiling windows leads directly to the private patio and the bright bathroom has a luxury glass shower and a marble vanity.

You can also browse our other properties for sale in Lisbon and apartments in Graça.