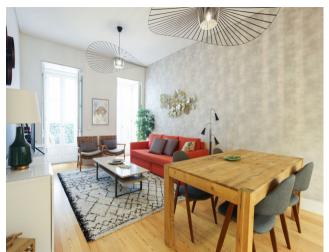

This amazing 60 sqm apartment also has a large private patio with lounge furniture.

The living room is decorated with trendy and high end furniture and it has a dining space and an open kitchen with modern and stainless steel appliances.

The big bedroom with its floor to ceiling windows leads directly to the private patio and the bright bathroom has a luxury glass shower and a marble vanity.

You can also browse our other properties for sale in Lisbon and apartments in Graça.