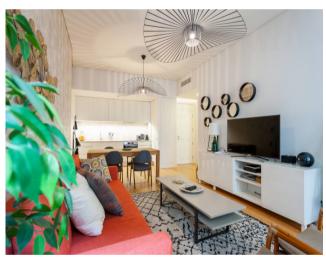

This amazing 60 sqm apartment also has a large private patio with lounge furniture.

The living room is decorated with trendy and high end furniture and it has a dining space and an open kitchen with modern and stainless steel appliances.