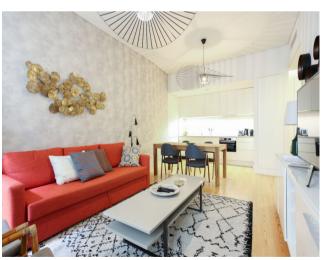

This amazing 60 sqm apartment also has a large private patio with lounge furniture.

The living room is decorated with trendy and high end furniture and it has a dining space and an open kitchen with modern and stainless steel appliances.