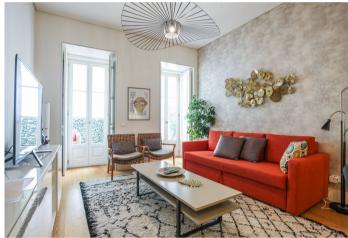

This amazing 60 sqm apartment also has a large private patio with lounge furniture.

The living room is decorated with trendy and high end furniture and it has a dining space and an open kitchen with modern and stainless steel appliances.

The big bedroom with its floor to ceiling windows leads directly to the private patio and the bright bathroom has a luxury glass shower and a marble vanity.

You can also browse our other properties for sale in Lisbon and apartments in Graça.