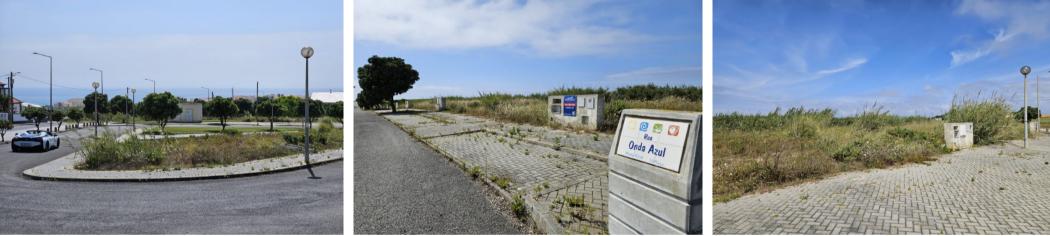

## **Property Description**

3 Building plots, located in Praia Azul, all with sea views and just 800 meters from the beach. All of them located in an allotment with viability to build a house with 2 floors plus a semi-basement. Plot 58 - 386m2 - permitted built area 251m2 = 150,000.00 € Plot 59 - 387m2 - permitted built area 193m2 = 150,000.00 € Plot 60 - 461m2 - permitted built area 20m2 = 160,000.00 € Praia Azul offers excellent conditions for surfing and is just 10 minutes from Santa Cruz and 30 from Ericeira. Torres Vedras 30 minutes away and Lisbon 60 minutes away. Energy Rating: Exempt #ref:BL1118