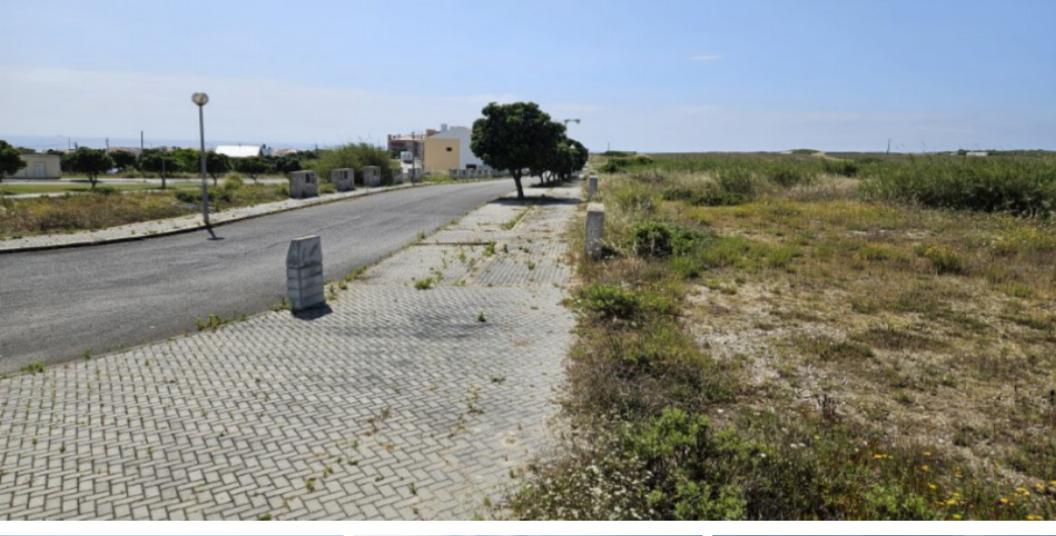

## **Property Description**

3 Building plots, located in Praia Azul, all with sea views and just 800 meters from the beach. All of them located in an allotment with viability to build a house with 2 floors plus a semi-basement. Plot 58 - 386m2 - permitted built area 251m2 = 150,000.00 € Plot 59 - 387m2 - permitted built area 193m2 = 150,000.00 € Plot 60 - 461m2 - permitted built area 20m2 = 160,000.00 € Praia Azul offers excellent conditions for surfing and is just 10 minutes from Santa Cruz and 30 from Ericeira. Torres Vedras 30 minutes away and Lisbon 60 minutes away. Energy Rating: Exempt #ref:BL1118