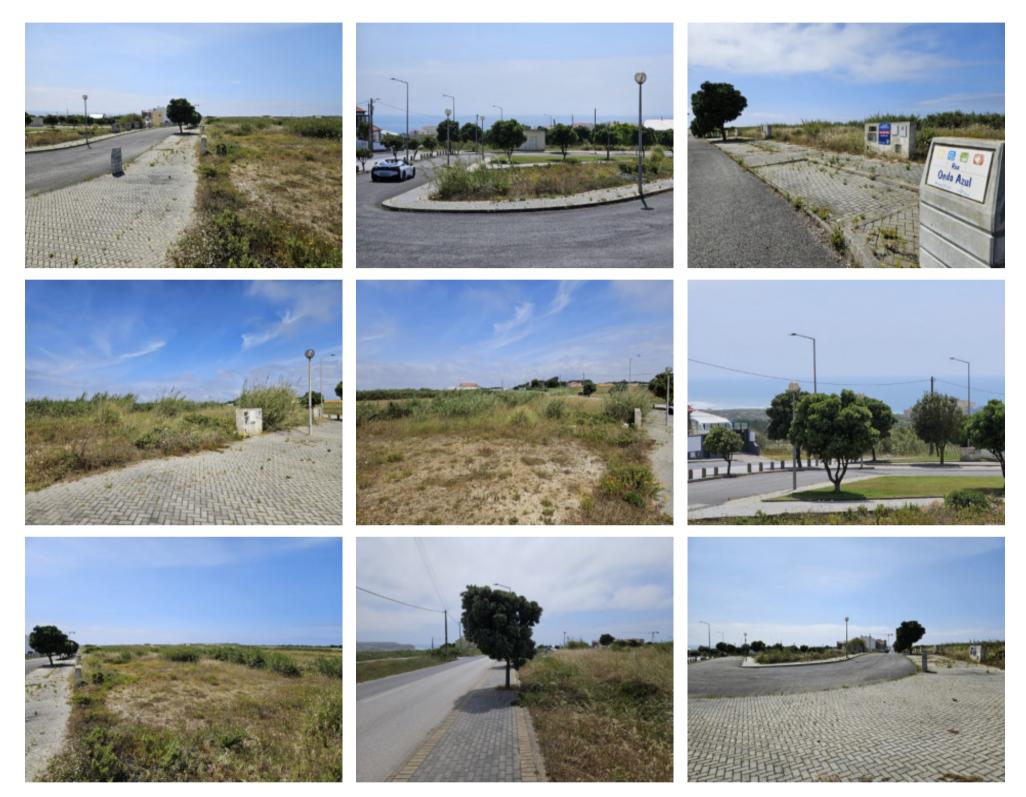

## **Property Description**

3 Building plots, located in Praia Azul, all with sea views and just 800 meters from the beach. All of them located in an allotment with viability to build a house with 2 floors plus a semi-basement. Plot 58 - 386m2 - permitted built area 251m2 = 150,000.00 € Plot 59 - 387m2 - permitted built area 193m2 = 150,000.00 € Plot 60 - 461m2 - permitted built area 20m2 = 160,000.00 € Praia Azul offers excellent conditions for surfing and is just 10 minutes from Santa Cruz and 30 from Ericeira. Torres Vedras 30 minutes away and Lisbon 60 minutes away. Energy Rating: Exempt #ref:BL1118