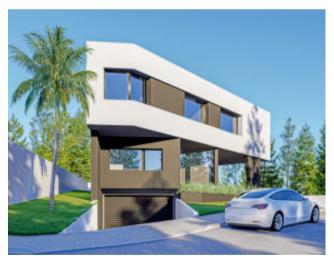

## **Property Description**

Plot in Praia Del Rey Golf & Beach Resort for construction of 1 house with sea and golf views. With a total construction area of 377m2 (maximum 2 floors), plus basement for parking. 500 meters from the beach next to the 'BeachFront' in Praia Del Rey! The golf courses at Royal Óbidos Spa & Golf Resort, West Cliffs Golf Course and Guardian Bom Sucesso Golf are just 5 minutes from this location. For those who practice water sports, in just a few minutes you will find the Óbidos lagoon. We cannot in any way forget that the best waves in the West on the beaches of Peniche and Baleal are just 10 minutes away. Energy Rating: Exempt #ref:BL1166