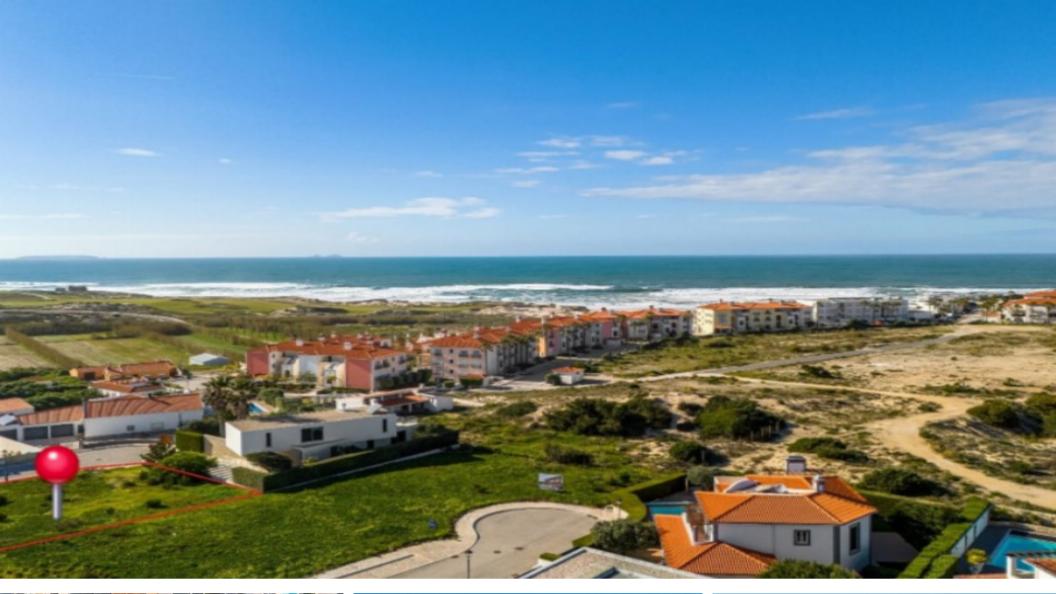

## **Property Description**

Plot in Praia Del Rey Golf & Beach Resort for construction of 1 house with sea and golf views. With a total construction area of 377m2 (maximum 2 floors), plus basement for parking. 500 meters from the beach next to the 'BeachFront' in Praia Del Rey! The golf courses at Royal Óbidos Spa & Golf Resort, West Cliffs Golf Course and Guardian Bom Sucesso Golf are just 5 minutes from this location. For those who practice water sports, in just a few minutes you will find the Óbidos lagoon. We cannot in any way forget that the best waves in the West on the beaches of Peniche and Baleal are just 10 minutes away. Energy Rating: Exempt #ref:BL1166