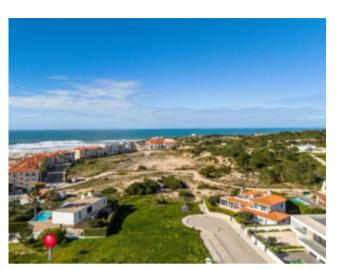

**€379,000** 

**Ref: BL1166** 

Plot in Praia Del Rey Golf & Beach Resort for construction of 1 house with sea and golf views. With a total constructio...

Telephone: +351 213 471 603 Email: info@portugalhomes.com

## **Property Description**

Plot in Praia Del Rey Golf & Beach Resort for construction of 1 house with sea and golf views. With a total construction area of 377m2 (maximum 2 floors), plus basement for parking. 500 meters from the beach next to the 'BeachFront' in Praia Del Rey! The golf courses at Royal Óbidos Spa & Golf Resort, West Cliffs Golf Course and Guardian Bom Sucesso Golf are just 5 minutes from this location. For those who practice water sports, in just a few minutes you will find the Óbidos lagoon. We cannot in any way forget that the best waves in the West on the beaches of Peniche and Baleal are just 10 minutes away. Energy Rating: Exempt #ref:BL1166