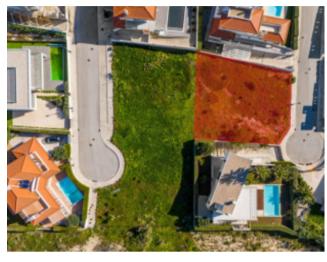

1 house with sea and golf views. With a total constructio...

Telephone: +351 213 471 603 Email: info@portugalhomes.com



## **Property Description**

Plot in Praia Del Rey Golf & Beach Resort for construction of 1 house with sea and golf views. With a total construction area of 377m2 (maximum 2 floors), plus basement for parking. 500 meters from the beach next to the 'BeachFront' in Praia Del Rey! The golf courses at Royal Óbidos Spa & Golf Resort, West Cliffs Golf Course and Guardian Bom Sucesso Golf are just 5 minutes from this location. For those who practice water sports, in just a few minutes you will find the Óbidos lagoon. We cannot in any way forget that the best waves in the West on the beaches of Peniche and Baleal are just 10 minutes away. Energy Rating: Exempt #ref:BL1166























## **Additional Details**



## **Site Floorplan**