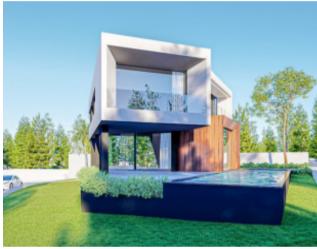

**€379,000** 

**Ref: BL1166** 

Plot in Praia Del Rey Golf & Beach Resort for construction of 1 house with sea and golf views. With a total constructio...

Telephone: +351 213 471 603 Email: info@portugalhomes.com

## **Property Description**

Plot in Praia Del Rey Golf & Beach Resort for construction of 1 house with sea and golf views. With a total construction area of 377m2 (maximum 2 floors), plus basement for parking. 500 meters from the beach next to the 'BeachFront' in Praia Del Rey! The golf courses at Royal Óbidos Spa & Golf Resort, West Cliffs Golf Course and Guardian Bom Sucesso Golf are just 5 minutes from this location. For those who practice water sports, in just a few minutes you will find the Óbidos lagoon. We cannot in any way forget that the best waves in the West on the beaches of Peniche and Baleal are just 10 minutes away. Energy Rating: Exempt #ref:BL1166