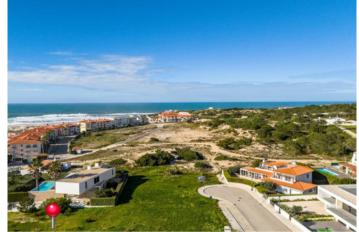

## **Property Description**

Plot in Praia Del Rey Golf & Beach Resort for construction of 1 house with sea and golf views. With a total construction area of 377m2 (maximum 2 floors), plus basement for parking. 500 meters from the beach next to the 'BeachFront' in Praia Del Rey! The golf courses at Royal Óbidos Spa & Golf Resort, West Cliffs Golf Course and Guardian Bom Sucesso Golf are just 5 minutes from this location. For those who practice water sports, in just a few minutes you will find the Óbidos lagoon. We cannot in any way forget that the best waves in the West on the beaches of Peniche and Baleal are just 10 minutes away. Energy Rating: Exempt #ref:BL1166