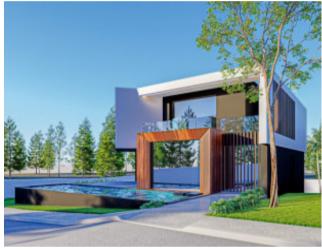

## **Property Description**

Plot in Praia Del Rey Golf & Beach Resort for construction of 1 house with sea and golf views. With a total construction area of 377m2 (maximum 2 floors), plus basement for parking. 500 meters from the beach next to the 'BeachFront' in Praia Del Rey! The golf courses at Royal Óbidos Spa & Golf Resort, West Cliffs Golf Course and Guardian Bom Sucesso Golf are just 5 minutes from this location. For those who practice water sports, in just a few minutes you will find the Óbidos lagoon. We cannot in any way forget that the best waves in the West on the beaches of Peniche and Baleal are just 10 minutes away. Energy Rating: Exempt #ref:BL1166