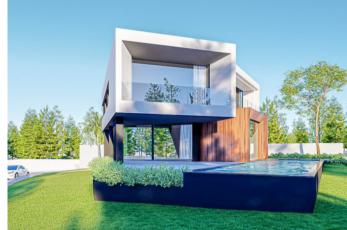

## **Property Description**

Plot in Praia Del Rey Golf & Beach Resort for construction of 1 house with sea and golf views. With a total construction area of 377m2 (maximum 2 floors), plus basement for parking. 500 meters from the beach next to the 'BeachFront' in Praia Del Rey! The golf courses at Royal Óbidos Spa & Golf Resort, West Cliffs Golf Course and Guardian Bom Sucesso Golf are just 5 minutes from this location. For those who practice water sports, in just a few minutes you will find the Óbidos lagoon. We cannot in any way forget that the best waves in the West on the beaches of Peniche and Baleal are just 10 minutes away. Energy Rating: Exempt #ref:BL1166