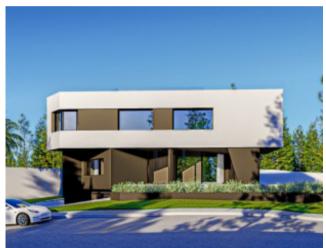

## **Property Description**

Plot in Praia Del Rey Golf & Beach Resort for construction of 1 house with sea and golf views. With a total construction area of 377m2 (maximum 2 floors), plus basement for parking. 500 meters from the beach next to the 'BeachFront' in Praia Del Rey! The golf courses at Royal Óbidos Spa & Golf Resort, West Cliffs Golf Course and Guardian Bom Sucesso Golf are just 5 minutes from this location. For those who practice water sports, in just a few minutes you will find the Óbidos lagoon. We cannot in any way forget that the best waves in the West on the beaches of Peniche and Baleal are just 10 minutes away. Energy Rating: Exempt #ref:BL1166