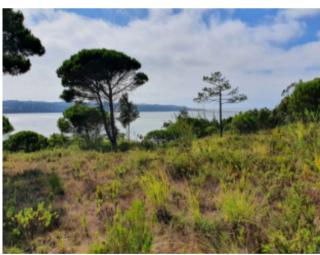

## **Property Description**

Land with 6508m2 located in front of the Lagoon, on the 1st line in the slop of Nadadouro. Ideal for the villa of your dreams with superb 180° views over the lagoon and the ocean! It has a study for a large house with a swimming pool. It is also possible for another type of investment, It has a project already approved for a 5-Star hotel. Situated only 3 minutes drive from the beach of Foz do Arelho and 10 minutes from São Martinho do Porto beach and the city of Caldas da Rainha. The golf courses of Royal Óbidos Spa & Golf Resort and West Cliffs Ocean and Golf Resort are located 25 minutes away and Lisbon only 50 minutes away. Energy Rating: Exempt #ref:BL1165