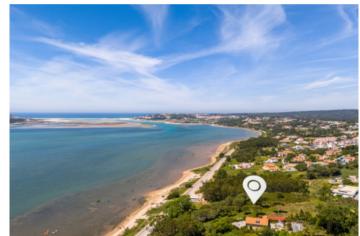

## **Property Description**

Land with 6508m2 located in front of the Lagoon, on the 1st line in the slop of Nadadouro. Ideal for the villa of your dreams with superb 180° views over the lagoon and the ocean! It has a study for a large house with a swimming pool. It is also possible for another type of investment, It has a project already approved for a 5-Star hotel. Situated only 3 minutes drive from the beach of Foz do Arelho and 10 minutes from São Martinho do Porto beach and the city of Caldas da Rainha. The golf courses of Royal Óbidos Spa & Golf Resort and West Cliffs Ocean and Golf Resort are located 25 minutes away and Lisbon only 50 minutes away. Energy Rating: Exempt #ref:BL1165