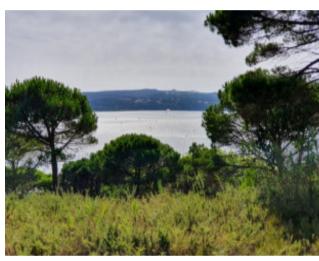

## **Property Description**

Land with 6508m2 located in front of the Lagoon, on the 1st line in the slop of Nadadouro. Ideal for the villa of your dreams with superb 180° views over the lagoon and the ocean! It has a study for a large house with a swimming pool. It is also possible for another type of investment, It has a project already approved for a 5-Star hotel. Situated only 3 minutes drive from the beach of Foz do Arelho and 10 minutes from São Martinho do Porto beach and the city of Caldas da Rainha. The golf courses of Royal Óbidos Spa & Golf Resort and West Cliffs Ocean and Golf Resort are located 25 minutes away and Lisbon only 50 minutes away. Energy Rating: Exempt #ref:BL1165