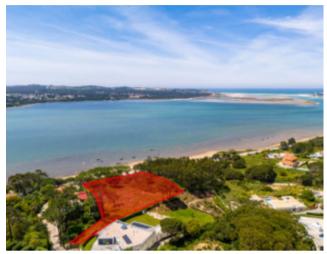

€865,000

**Ref: BL1165** 

Land with 6508m2 located in front of the Lagoon, on the 1st line in the slop of Nadadouro. Ideal for the villa of your...

Telephone: +351 213 471 603 Email: info@portugalhomes.com

## **Property Description**

Land with 6508m2 located in front of the Lagoon, on the 1st line in the slop of Nadadouro. Ideal for the villa of your dreams with superb 180° views over the lagoon and the ocean! It has a study for a large house with a swimming pool. It is also possible for another type of investment, It has a project already approved for a 5-Star hotel. Situated only 3 minutes drive from the beach of Foz do Arelho and 10 minutes from São Martinho do Porto beach and the city of Caldas da Rainha. The golf courses of Royal Óbidos Spa & Golf Resort and West Cliffs Ocean and Golf Resort are located 25 minutes away and Lisbon only 50 minutes away. Energy Rating: Exempt #ref:BL1165