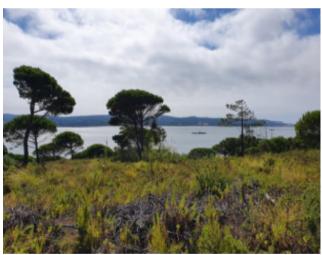

## **Property Description**

Land with 6508m2 located in front of the Lagoon, on the 1st line in the slop of Nadadouro. Ideal for the villa of your dreams with superb 180° views over the lagoon and the ocean! It has a study for a large house with a swimming pool. It is also possible for another type of investment, It has a project already approved for a 5-Star hotel. Situated only 3 minutes drive from the beach of Foz do Arelho and 10 minutes from São Martinho do Porto beach and the city of Caldas da Rainha. The golf courses of Royal Óbidos Spa & Golf Resort and West Cliffs Ocean and Golf Resort are located 25 minutes away and Lisbon only 50 minutes away. Energy Rating: Exempt #ref:BL1165