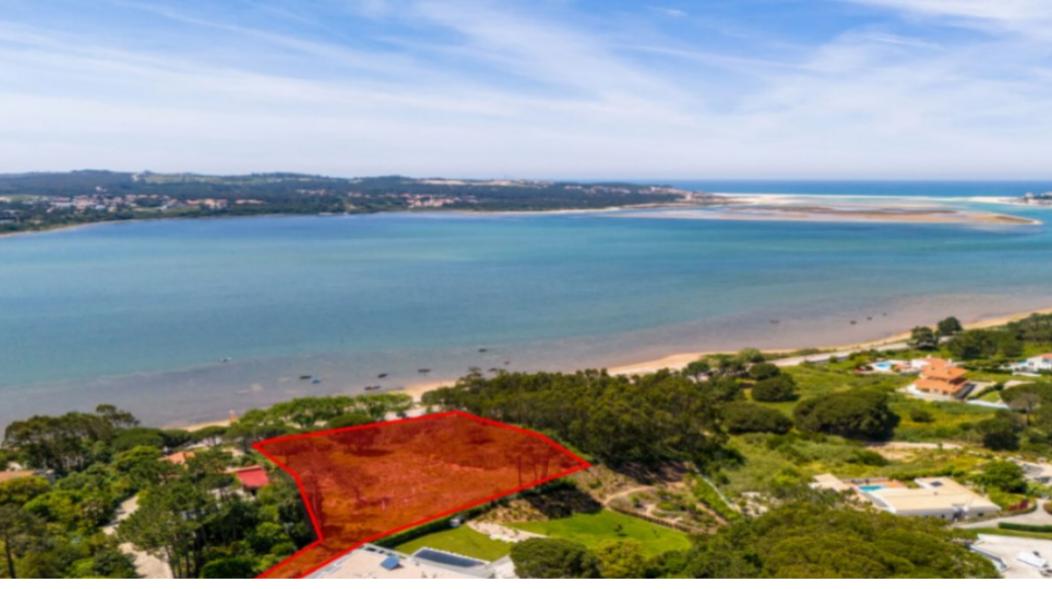

€865,000

**Ref: BL1165** 

Land with 6508m2 located in front of the Lagoon, on the 1st line in the slop of Nadadouro. Ideal for the villa of your...

Telephone: +351 213 471 603 Email: info@portugalhomes.com

## **Property Description**

Land with 6508m2 located in front of the Lagoon, on the 1st line in the slop of Nadadouro. Ideal for the villa of your dreams with superb 180° views over the lagoon and the ocean! It has a study for a large house with a swimming pool. It is also possible for another type of investment, It has a project already approved for a 5-Star hotel. Situated only 3 minutes drive from the beach of Foz do Arelho and 10 minutes from São Martinho do Porto beach and the city of Caldas da Rainha. The golf courses of Royal Óbidos Spa & Golf Resort and West Cliffs Ocean and Golf Resort are located 25 minutes away and Lisbon only 50 minutes away. Energy Rating: Exempt #ref:BL1165