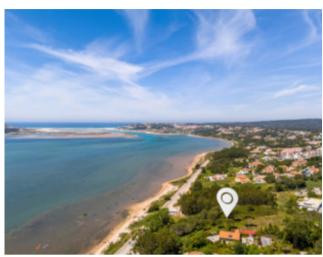

## **Property Description**

Land with 6508m2 located in front of the Lagoon, on the 1st line in the slop of Nadadouro. Ideal for the villa of your dreams with superb 180° views over the lagoon and the ocean! It has a study for a large house with a swimming pool. It is also possible for another type of investment, It has a project already approved for a 5-Star hotel. Situated only 3 minutes drive from the beach of Foz do Arelho and 10 minutes from São Martinho do Porto beach and the city of Caldas da Rainha. The golf courses of Royal Óbidos Spa & Golf Resort and West Cliffs Ocean and Golf Resort are located 25 minutes away and Lisbon only 50 minutes away. Energy Rating: Exempt #ref:BL1165