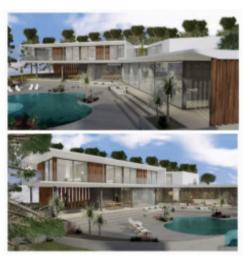

## **Property Description**

Land with 6508m2 located in front of the Lagoon, on the 1st line in the slop of Nadadouro. Ideal for the villa of your dreams with superb 180° views over the lagoon and the ocean! It has a study for a large house with a swimming pool. It is also possible for another type of investment, It has a project already approved for a 5-Star hotel. Situated only 3 minutes drive from the beach of Foz do Arelho and 10 minutes from São Martinho do Porto beach and the city of Caldas da Rainha. The golf courses of Royal Óbidos Spa & Golf Resort and West Cliffs Ocean and Golf Resort are located 25 minutes away and Lisbon only 50 minutes away. Energy Rating: Exempt #ref:BL1165

## **Site Floorplan**