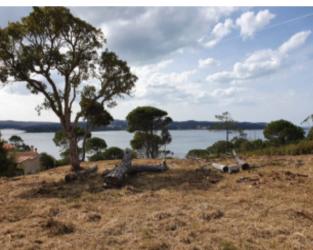

## **Property Description**

Land with 6508m2 located in front of the Lagoon, on the 1st line in the slop of Nadadouro. Ideal for the villa of your dreams with superb 180° views over the lagoon and the ocean! It has a study for a large house with a swimming pool. It is also possible for another type of investment, It has a project already approved for a 5-Star hotel. Situated only 3 minutes drive from the beach of Foz do Arelho and 10 minutes from São Martinho do Porto beach and the city of Caldas da Rainha. The golf courses of Royal Óbidos Spa & Golf Resort and West Cliffs Ocean and Golf Resort are located 25 minutes away and Lisbon only 50 minutes away. Energy Rating: Exempt #ref:BL1165