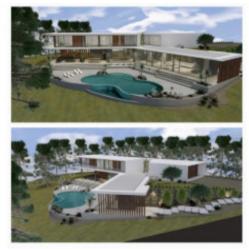

## **Property Description**

Land with 6508m2 located in front of the Lagoon, on the 1st line in the slop of Nadadouro. Ideal for the villa of your dreams with superb 180° views over the lagoon and the ocean! It has a study for a large house with a swimming pool. It is also possible for another type of investment, It has a project already approved for a 5-Star hotel. Situated only 3 minutes drive from the beach of Foz do Arelho and 10 minutes from São Martinho do Porto beach and the city of Caldas da Rainha. The golf courses of Royal Óbidos Spa & Golf Resort and West Cliffs Ocean and Golf Resort are located 25 minutes away and Lisbon only 50 minutes away. Energy Rating: Exempt #ref:BL1165