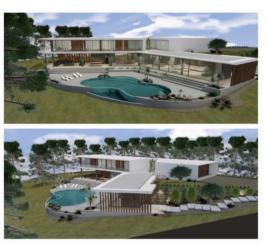

## **Property Description**

Land with 6508m2 located in front of the Lagoon, on the 1st line in the slop of Nadadouro. Ideal for the villa of your dreams with superb 180° views over the lagoon and the ocean! It has a study for a large house with a swimming pool. It is also possible for another type of investment, It has a project already approved for a 5-Star hotel. Situated only 3 minutes drive from the beach of Foz do Arelho and 10 minutes from São Martinho do Porto beach and the city of Caldas da Rainha. The golf courses of Royal Óbidos Spa & Golf Resort and West Cliffs Ocean and Golf Resort are located 25 minutes away and Lisbon only 50 minutes away. Energy Rating: Exempt #ref:BL1165