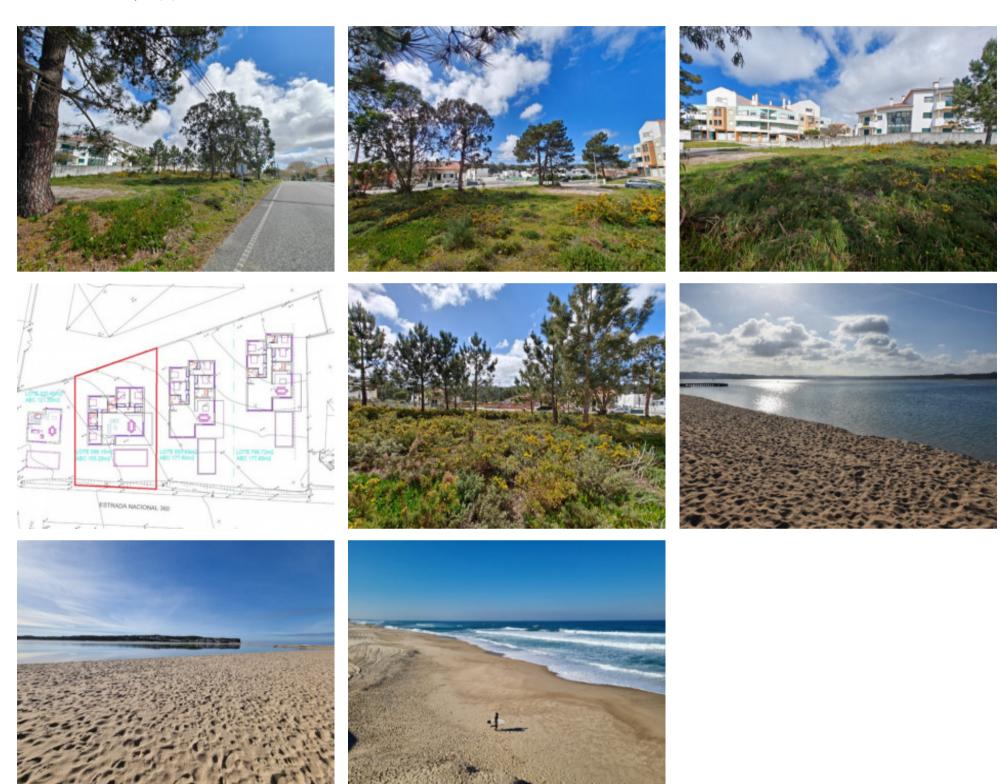

## **Property Description**

Plot for construction close to Foz do Arelho beach. Possibility of building a house with 155m2. To help you build your dream home, we have architecture office and project management and coordination services. In a privileged location close to all the services necessary for your daily life and 8 minutes from the city of Caldas da Rainha. Energy Rating: Exempt #ref:BL1078 (2)