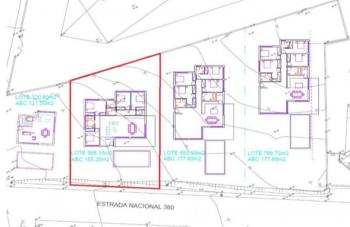

**€115,000** 

Ref: BL1078 (2)

Plot for construction close to Foz do Arelho beach. Possibility of building a house with 155m2. To help you build your...

Telephone: +351 213 471 603 Email: info@portugalhomes.com



## **Property Description**

Plot for construction close to Foz do Arelho beach. Possibility of building a house with 155m2. To help you build your dream home, we have architecture office and project management and coordination services. In a privileged location close to all the services necessary for your daily life and 8 minutes from the city of Caldas da Rainha. Energy Rating: Exempt #ref:BL1078 (2)







## **Additional Details**



## **Site Floorplan**