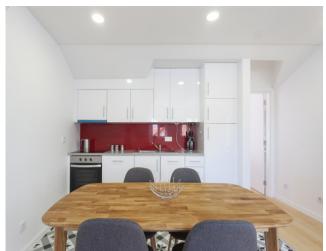

This apartment is a one bedroom penthouse, fully equipped and furnished, with, 52 sqm. with plenty of light and storage space.

You can also enjoy a generous terrace facing the gardens to the back of building.