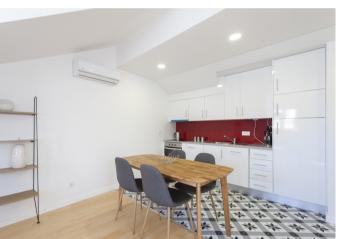

This apartment is a one bedroom penthouse, fully equipped and furnished, with, 52 sqm. with plenty of light and storage space.

You can also enjoy a generous terrace facing the gardens to the back of building.

### **Property Features**

| Amenities        | Heating   | A/C            |
|------------------|-----------|----------------|
| Equipped Kitchen | Furnished | Video Intercom |