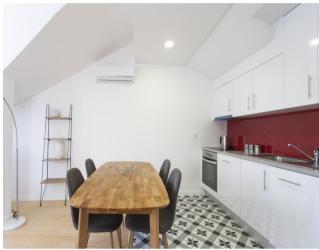

This apartment is a one bedroom penthouse, fully equipped and furnished, with, 52 sqm. with plenty of light and storage space.

You can also enjoy a generous terrace facing the gardens to the back of building.