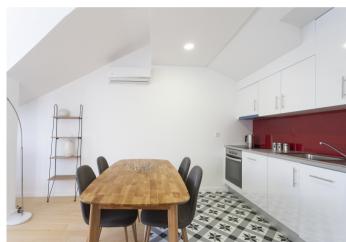

This apartment is a one bedroom penthouse, fully equipped and furnished, with, 52 sqm. with plenty of light and storage space.

You can also enjoy a generous terrace facing the gardens to the back of building.

### **Property Features**

| Amenities        | Heating   | A/C            |
|------------------|-----------|----------------|
| Equipped Kitchen | Furnished | Video Intercom |