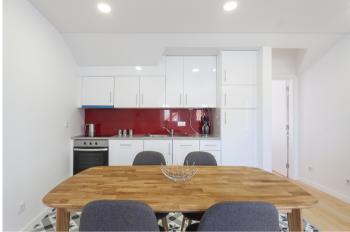

This apartment is a one bedroom penthouse, fully equipped and furnished, with, 52 sqm. with plenty of light and storage space.

You can also enjoy a generous terrace facing the gardens to the back of building.

### **Property Features**

| Amenities        | Heating   | A/C            |
|------------------|-----------|----------------|
| Equipped Kitchen | Furnished | Video Intercom |