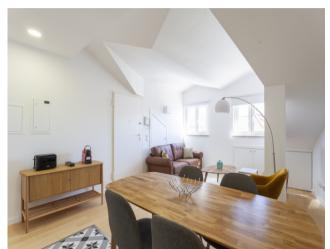

This apartment is a one bedroom penthouse, fully equipped and furnished, with, 52 sqm. with plenty of light and storage space.

You can also enjoy a generous terrace facing the gardens to the back of building.

# Gallery