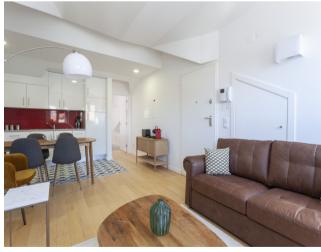

This apartment is a one bedroom penthouse, fully equipped and furnished, with, 52 sqm. with plenty of light and storage space.

You can also enjoy a generous terrace facing the gardens to the back of building.

# Gallery