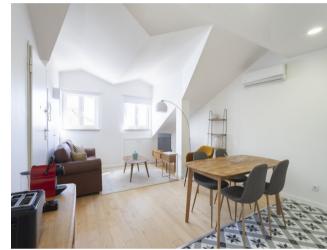

This apartment is a one bedroom penthouse, fully equipped and furnished, with, 52 sqm. with plenty of light and storage space.

You can also enjoy a generous terrace facing the gardens to the back of building.

# Gallery