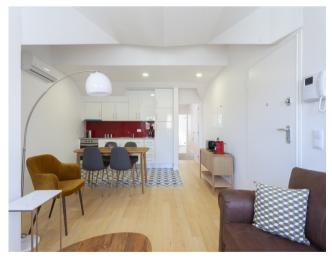

This apartment is a one bedroom penthouse, fully equipped and furnished, with, 52 sqm. with plenty of light and storage space.

You can also enjoy a generous terrace facing the gardens to the back of building.

# Gallery