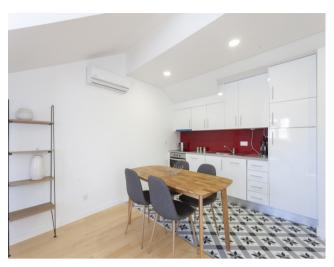

This apartment is a one bedroom penthouse, fully equipped and furnished, with, 52 sqm. with plenty of light and storage space.

You can also enjoy a generous terrace facing the gardens to the back of building.