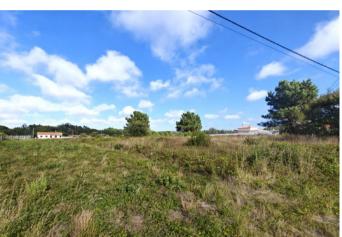

## **Property Description**

This land is an exceptional investment opportunity, located between three areas of great relevance: the historic Óbidos Castle, the thermal city of Caldas da Rainha and the beauty of the Obidos Lagoon. With 15,680 sqm, this land has great potential for both residential and tourist development. According to the Municipal Master Plan (PDM), the allowed maximum construction area is 3,920 sqm and the maximum allowable density is 60 inhabitants/achasar, which makes it possible to the creation of up to 31 residential units. This configuration makes this land an excellent opportunity for the development of an allotment, combining housing with tourist attractions from the region. Located only to 5Km of the majestic Obidos Castle, 3 Km from the thermal city of Caldas da Rainha, 8 Km from the Obidos Lagoon - the largest Salted water pond in Europe and the most renowned Golf fields, as the Guardian Bom Successo Golf, West Cliffs Ocean and Golf Resort, Royal Obidos Golf Course and Praia D'El Rey Golf & Beach resort, 15 Km from the West Coast beaches and only 55 minutes from Lisbon airport. With a privileged location, coupled with building potential, makes this land an excellent opportunity for investors who want to develop high-impact projects, either for tourist or residential purposes. Energy Rating: Exempt #ref:BL1142