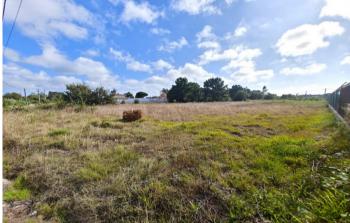

## **Property Description**

This land is an exceptional investment opportunity, located between three areas of great relevance: the historic Óbidos Castle, the thermal city of Caldas da Rainha and the beauty of the Obidos Lagoon. With 15,680 sqm, this land has great potential for both residential and tourist development. According to the Municipal Master Plan (PDM), the allowed maximum construction area is 3,920 sqm and the maximum allowable density is 60 inhabitants/achasar, which makes it possible to the creation of up to 31 residential units. This configuration makes this land an excellent opportunity for the development of an allotment, combining housing with tourist attractions from the region. Located only to 5Km of the majestic Obidos Castle, 3 Km from the thermal city of Caldas da Rainha, 8 Km from the Obidos Lagoon - the largest Salted water pond in Europe and the most renowned Golf fields, as the Guardian Bom Successo Golf, West Cliffs Ocean and Golf Resort, Royal Obidos Golf Course and Praia D'El Rey Golf & Beach resort, 15 Km from the West Coast beaches and only 55 minutes from Lisbon airport. With a privileged location, coupled with building potential, makes this land an excellent opportunity for investors who want to develop high-impact projects, either for tourist or residential purposes. Energy Rating: Exempt #ref:BL1142