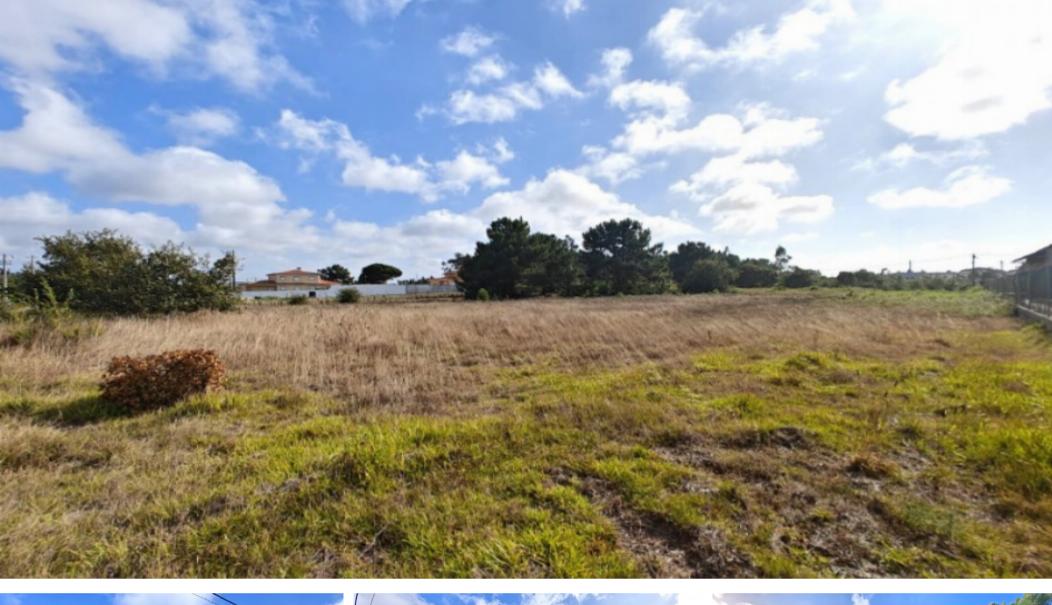

## **Property Description**

This land is an exceptional investment opportunity, located between three areas of great relevance: the historic Óbidos Castle, the thermal city of Caldas da Rainha and the beauty of the Obidos Lagoon. With 15,680 sqm, this land has great potential for both residential and tourist development. According to the Municipal Master Plan (PDM), the allowed maximum construction area is 3,920 sqm and the maximum allowable density is 60 inhabitants/achasar, which makes it possible to the creation of up to 31 residential units. This configuration makes this land an excellent opportunity for the development of an allotment, combining housing with tourist attractions from the region. Located only to 5Km of the majestic Obidos Castle, 3 Km from the thermal city of Caldas da Rainha, 8 Km from the Obidos Lagoon - the largest Salted water pond in Europe and the most renowned Golf fields, as the Guardian Bom Successo Golf, West Cliffs Ocean and Golf Resort, Royal Obidos Golf Course and Praia D'El Rey Golf & Beach resort, 15 Km from the West Coast beaches and only 55 minutes from Lisbon airport. With a privileged location, coupled with building potential, makes this land an excellent opportunity for investors who want to develop high-impact projects, either for tourist or residential purposes. Energy Rating: Exempt #ref:BL1142