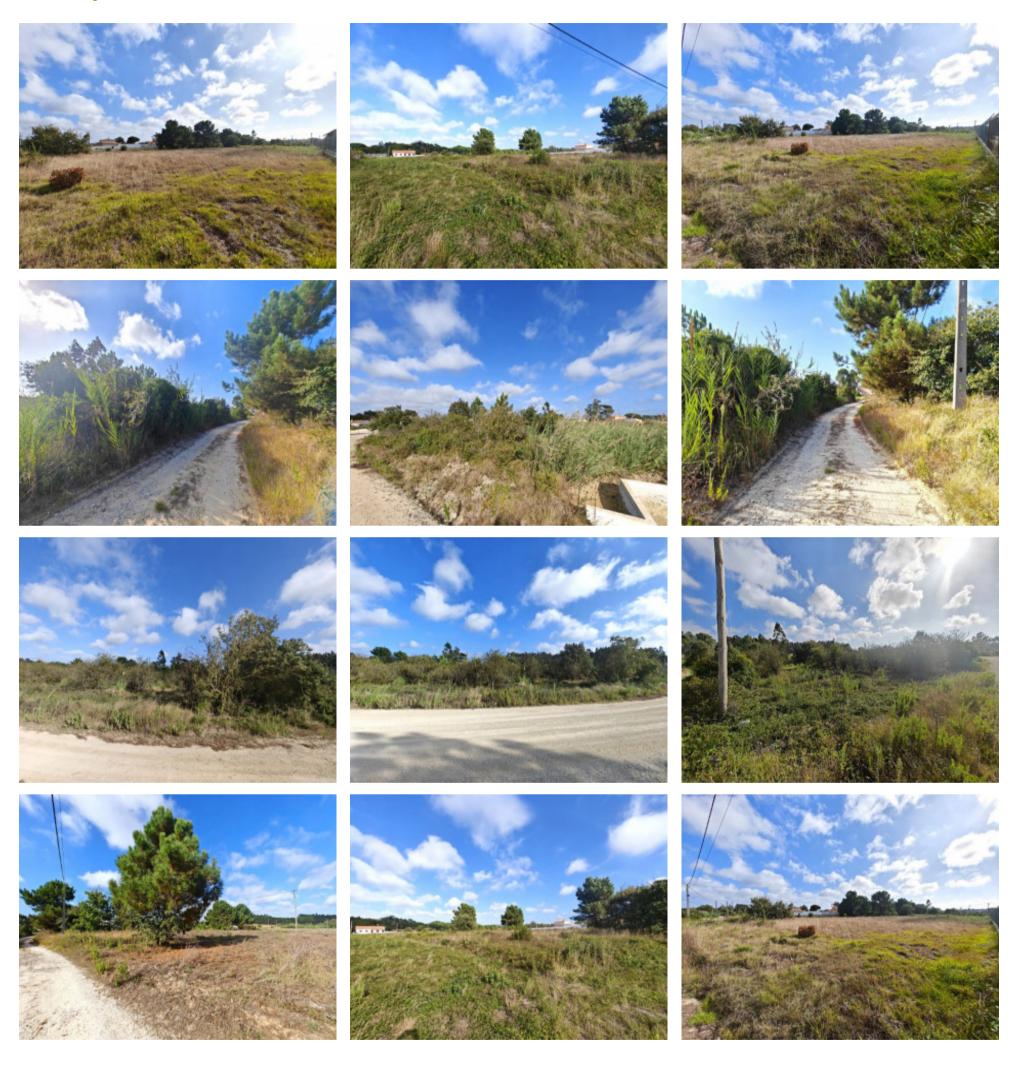

## **Property Description**

This land is an exceptional investment opportunity, located between three areas of great relevance: the historic Óbidos Castle, the thermal city of Caldas da Rainha and the beauty of the Obidos Lagoon. With 15,680 sqm, this land has great potential for both residential and tourist development. According to the Municipal Master Plan (PDM), the allowed maximum construction area is 3,920 sqm and the maximum allowable density is 60 inhabitants/achasar, which makes it possible to the creation of up to 31 residential units. This configuration makes this land an excellent opportunity for the development of an allotment, combining housing with tourist attractions from the region. Located only to 5Km of the majestic Obidos Castle, 3 Km from the thermal city of Caldas da Rainha, 8 Km from the Obidos Lagoon - the largest Salted water pond in Europe and the most renowned Golf fields, as the Guardian Bom Successo Golf, West Cliffs Ocean and Golf Resort, Royal Obidos Golf Course and Praia D'El Rey Golf & Beach resort, 15 Km from the West Coast beaches and only 55 minutes from Lisbon airport. With a privileged location, coupled with building potential, makes this land an excellent opportunity for investors who want to develop high-impact projects, either for tourist or residential purposes. Energy Rating: Exempt #ref:BL1142

## Gallery