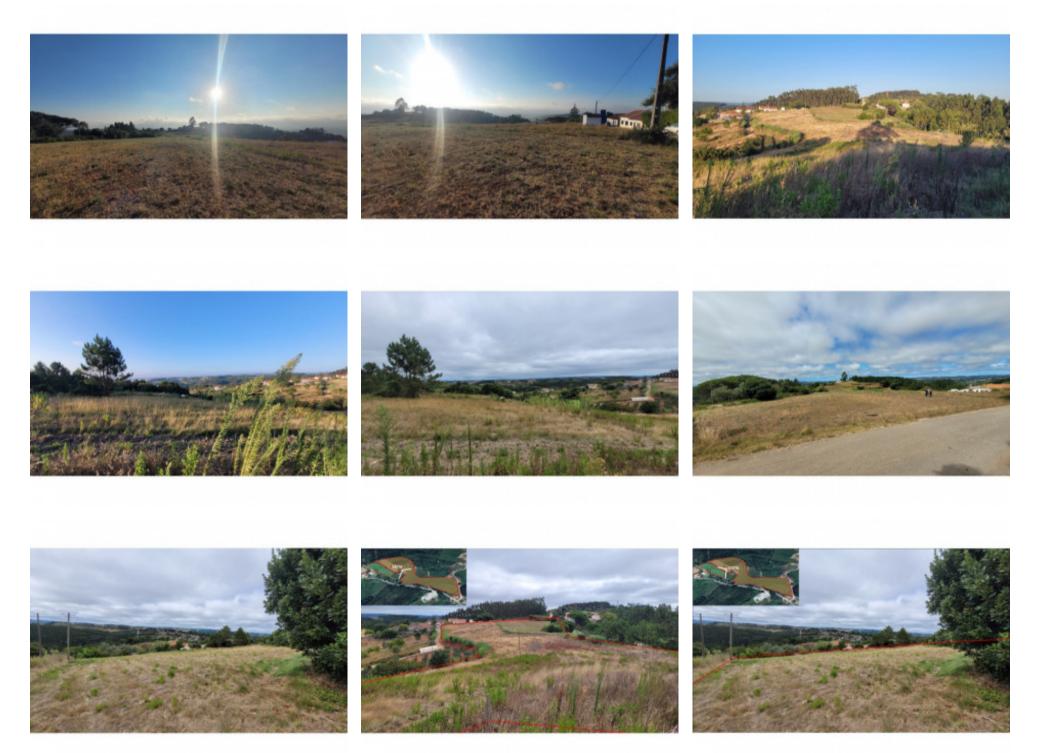

Property consisting of 2 lands with areas of 36220m2 and 5833m22m2 in the locality of Vidais, Caldas da Rainha. According to the Municipal Master Plan (PDM) of Caldas da Rainha, both lands are partially inserted into Level 3 Urban Spaces. The 36220m2 land integrates approximately 17407m2 in urban space, with an edifying capacity of 5048m2 for construction (maximum index of 0.29) distributed to the maximum of 33 homes. The land of 5833m2, is approximately 3978m2 in area classified as Level 3 Urban Space, thus making it possible for the maximum of 1153m2 of construction, distributed by the maximum 7 homes. They are well located with respect to accessibilities, near the A15 motorway, 29 minutes from Santarém and just 55 minutes from Lisbon and the airport. Energy Rating: Exempt #ref:BL1145





**Additional Details** 



Site Floorplan