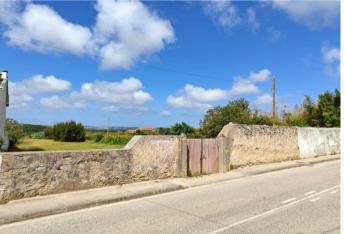

## **Property Description**

Land with unbearing views, facing the west, situated in a village where traditional Portugal customs still prevail and with good access for all services and highway. It has a total area of 3,360m2, and it's possible to build a house in the urban part of the land which has about 745m2. It's possible to build up to 2 floors plus a basement, with a maximum construction area of 1,117.50 m2 and maximum implantation area of 558.75 m2. Excellent location, this land is close to local restaurants and cafes and the gorgeous Picoto mountains with spectacular trails for walking on foot or bike. It's just 5km from the majestic Óbidos Castle, 6.5 km from the city of fruits and wine - Bombarral and 7.5km from the famous Bacalhôa Buddha Eden Garden. It's 12km from the largest saltwater Lagoon, the Obidos Lagoon, and 20 km from the beautiful beaches of Baleal and Peniche. Lisbon airport is only 55 minutes away. This is the perfect land to build your dream home! Energy Rating: Exempt #ref:BL1148