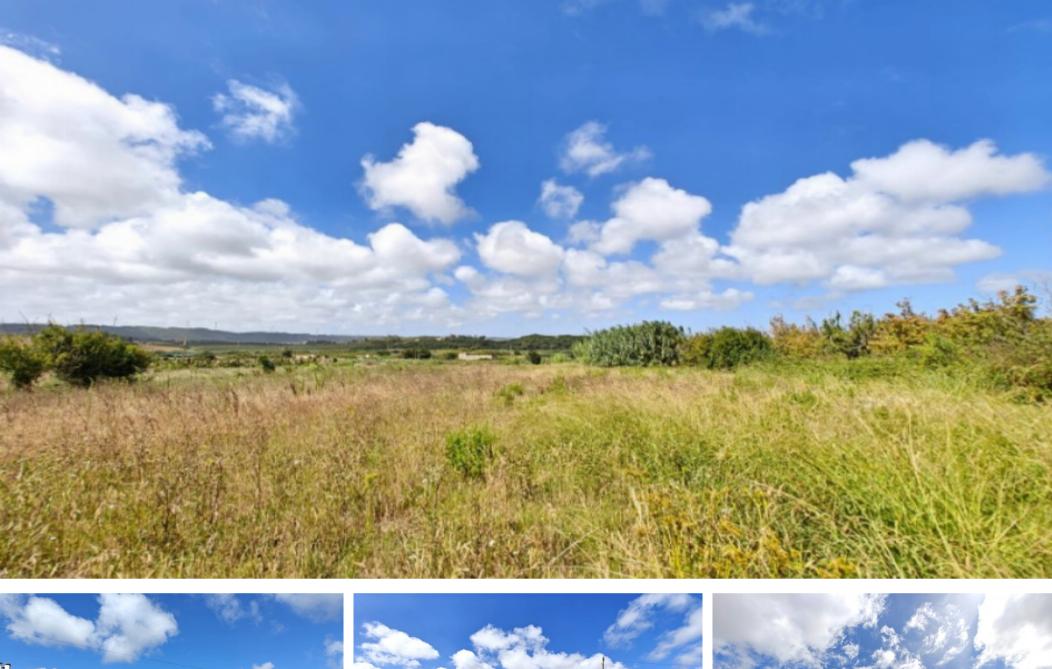

## **Property Description**

Land with unbearing views, facing the west, situated in a village where traditional Portugal customs still prevail and with good access for all services and highway. It has a total area of 3,360m2, and it's possible to build a house in the urban part of the land which has about 745m2. It's possible to build up to 2 floors plus a basement, with a maximum construction area of 1,117.50 m2 and maximum implantation area of 558.75 m2. Excellent location, this land is close to local restaurants and cafes and the gorgeous Picoto mountains with spectacular trails for walking on foot or bike. It's just 5km from the majestic Óbidos Castle, 6.5 km from the city of fruits and wine - Bombarral and 7.5km from the famous Bacalhôa Buddha Eden Garden. It's 12km from the largest saltwater Lagoon, the Obidos Lagoon, and 20 km from the beautiful beaches of Baleal and Peniche. Lisbon airport is only 55 minutes away. This is the perfect land to build your dream home! Energy Rating: Exempt #ref:BL1148