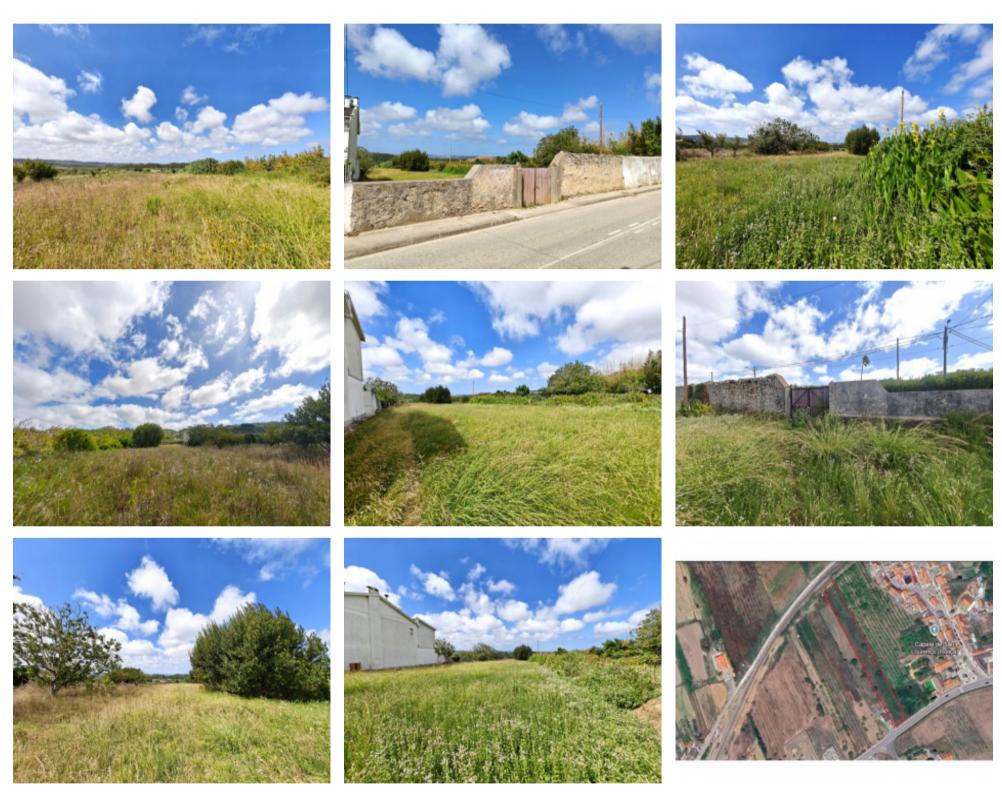

## **Property Description**

Land with unbearing views, facing the west, situated in a village where traditional Portugal customs still prevail and with good access for all services and highway. It has a total area of 3,360m2, and it's possible to build a house in the urban part of the land which has about 745m2. It's possible to build up to 2 floors plus a basement, with a maximum construction area of 1,117.50 m2 and maximum implantation area of 558.75 m2. Excellent location, this land is close to local restaurants and cafes and the gorgeous Picoto mountains with spectacular trails for walking on foot or bike. It's just 5km from the majestic Óbidos Castle, 6.5 km from the city of fruits and wine - Bombarral and 7.5km from the famous Bacalhôa Buddha Eden Garden. It's 12km from the largest saltwater Lagoon, the Obidos Lagoon, and 20 km from the beautiful beaches of Baleal and Peniche. Lisbon airport is only 55 minutes away. This is the perfect land to build your dream home! Energy Rating: Exempt #ref:BL1148