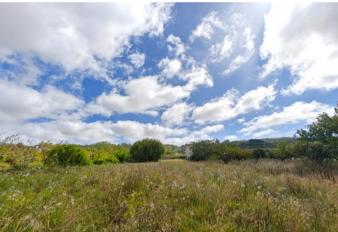

## **Property Description**

Land with unbearing views, facing the west, situated in a village where traditional Portugal customs still prevail and with good access for all services and highway. It has a total area of 3,360m2, and it's possible to build a house in the urban part of the land which has about 745m2. It's possible to build up to 2 floors plus a basement, with a maximum construction area of 1,117.50 m2 and maximum implantation area of 558.75 m2. Excellent location, this land is close to local restaurants and cafes and the gorgeous Picoto mountains with spectacular trails for walking on foot or bike. It's just 5km from the majestic Óbidos Castle, 6.5 km from the city of fruits and wine - Bombarral and 7.5km from the famous Bacalhôa Buddha Eden Garden. It's 12km from the largest saltwater Lagoon, the Obidos Lagoon, and 20 km from the beautiful beaches of Baleal and Peniche. Lisbon airport is only 55 minutes away. This is the perfect land to build your dream home! Energy Rating: Exempt #ref:BL1148