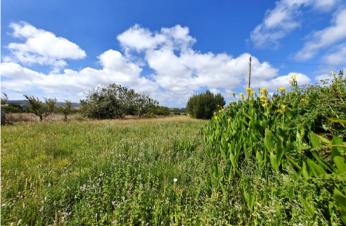

## **Property Description**

Land with unbearing views, facing the west, situated in a village where traditional Portugal customs still prevail and with good access for all services and highway. It has a total area of 3,360m2, and it's possible to build a house in the urban part of the land which has about 745m2. It's possible to build up to 2 floors plus a basement, with a maximum construction area of 1,117.50 m2 and maximum implantation area of 558.75 m2. Excellent location, this land is close to local restaurants and cafes and the gorgeous Picoto mountains with spectacular trails for walking on foot or bike. It's just 5km from the majestic Óbidos Castle, 6.5 km from the city of fruits and wine - Bombarral and 7.5km from the famous Bacalhôa Buddha Eden Garden. It's 12km from the largest saltwater Lagoon, the Obidos Lagoon, and 20 km from the beautiful beaches of Baleal and Peniche. Lisbon airport is only 55 minutes away. This is the perfect land to build your dream home! Energy Rating: Exempt #ref:BL1148