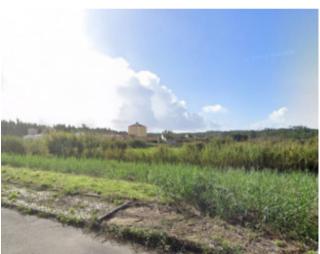

## **Property Description**

Unique Opportunity for Investment in Residential Construction in a Quiet Area. This plot of land with 1215m², located in a serene area and overlooking the countryside, in a village with commerce, services and public transport, is ideal for living. It is located just 2 minutes from the entrance to the A8, about 5 minutes from the city of Caldas da Rainha and 50 minutes from Lisbon. Approximately 10 minutes away is the beach of S. Martinho do Porto and less than 20 minutes away the beach of Foz do Arelho and the Óbidos Lagoon The land has excellent sun exposure throughout the day, allowing the building to be turned east-west. It has parking space and green spaces. It has already had authorisation for the construction of 6 lots for 2-storey and basement houses, with a gross construction area of 1916.55m², an implantation of 630.30m². This is the perfect place to develop a residential project with the tranquillity of the countryside and the convenience of proximity to the main access roads. Don't miss this opportunity! Energy Rating: Exempt #ref:BL1041