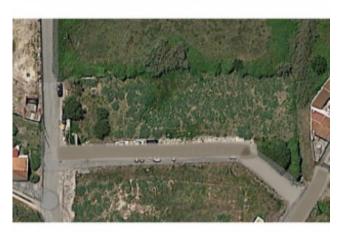

## **Property Description**

Unique Opportunity for Investment in Residential Construction in a Quiet Area. This plot of land with 1215m², located in a serene area and overlooking the countryside, in a village with commerce, services and public transport, is ideal for living. It is located just 2 minutes from the entrance to the A8, about 5 minutes from the city of Caldas da Rainha and 50 minutes from Lisbon. Approximately 10 minutes away is the beach of S. Martinho do Porto and less than 20 minutes away the beach of Foz do Arelho and the Óbidos Lagoon The land has excellent sun exposure throughout the day, allowing the building to be turned east-west. It has parking space and green spaces. It has already had authorisation for the construction of 6 lots for 2-storey and basement houses, with a gross construction area of 1916.55m², an implantation of 630.30m². This is the perfect place to develop a residential project with the tranquillity of the countryside and the convenience of proximity to the main access roads. Don't miss this opportunity! Energy Rating: Exempt #ref:BL1041

## **Site Floorplan**