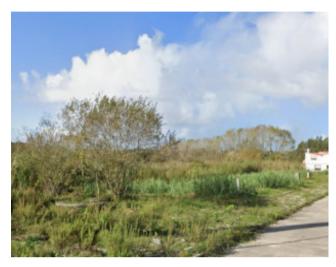

## **Property Description**

Unique Opportunity for Investment in Residential Construction in a Quiet Area. This plot of land with 1215m², located in a serene area and overlooking the countryside, in a village with commerce, services and public transport, is ideal for living. It is located just 2 minutes from the entrance to the A8, about 5 minutes from the city of Caldas da Rainha and 50 minutes from Lisbon. Approximately 10 minutes away is the beach of S. Martinho do Porto and less than 20 minutes away the beach of Foz do Arelho and the Óbidos Lagoon The land has excellent sun exposure throughout the day, allowing the building to be turned east-west. It has parking space and green spaces. It has already had authorisation for the construction of 6 lots for 2-storey and basement houses, with a gross construction area of 1916.55m², an implantation of 630.30m². This is the perfect place to develop a residential project with the tranquillity of the countryside and the convenience of proximity to the main access roads. Don't miss this opportunity! Energy Rating: Exempt #ref:BL1041