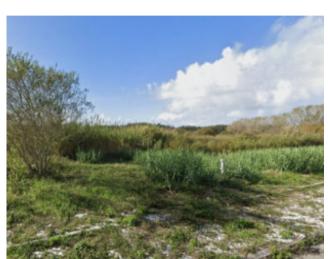

## **Property Description**

Unique Opportunity for Investment in Residential Construction in a Quiet Area. This plot of land with 1215m², located in a serene area and overlooking the countryside, in a village with commerce, services and public transport, is ideal for living. It is located just 2 minutes from the entrance to the A8, about 5 minutes from the city of Caldas da Rainha and 50 minutes from Lisbon. Approximately 10 minutes away is the beach of S. Martinho do Porto and less than 20 minutes away the beach of Foz do Arelho and the Óbidos Lagoon The land has excellent sun exposure throughout the day, allowing the building to be turned east-west. It has parking space and green spaces. It has already had authorisation for the construction of 6 lots for 2-storey and basement houses, with a gross construction area of 1916.55m², an implantation of 630.30m². This is the perfect place to develop a residential project with the tranquillity of the countryside and the convenience of proximity to the main access roads. Don't miss this opportunity! Energy Rating: Exempt #ref:BL1041