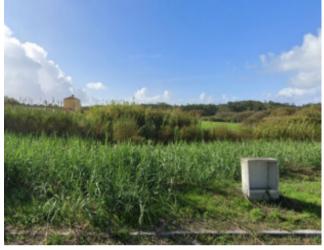

## **Property Description**

Unique Opportunity for Investment in Residential Construction in a Quiet Area. This plot of land with 1215m², located in a serene area and overlooking the countryside, in a village with commerce, services and public transport, is ideal for living. It is located just 2 minutes from the entrance to the A8, about 5 minutes from the city of Caldas da Rainha and 50 minutes from Lisbon. Approximately 10 minutes away is the beach of S. Martinho do Porto and less than 20 minutes away the beach of Foz do Arelho and the Óbidos Lagoon The land has excellent sun exposure throughout the day, allowing the building to be turned east-west. It has parking space and green spaces. It has already had authorisation for the construction of 6 lots for 2-storey and basement houses, with a gross construction area of 1916.55m², an implantation of 630.30m². This is the perfect place to develop a residential project with the tranquillity of the countryside and the convenience of proximity to the main access roads. Don't miss this opportunity! Energy Rating: Exempt #ref:BL1041