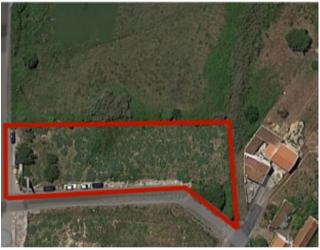

## **Property Description**

Unique Opportunity for Investment in Residential Construction in a Quiet Area. This plot of land with 1215m², located in a serene area and overlooking the countryside, in a village with commerce, services and public transport, is ideal for living. It is located just 2 minutes from the entrance to the A8, about 5 minutes from the city of Caldas da Rainha and 50 minutes from Lisbon. Approximately 10 minutes away is the beach of S. Martinho do Porto and less than 20 minutes away the beach of Foz do Arelho and the Óbidos Lagoon The land has excellent sun exposure throughout the day, allowing the building to be turned east-west. It has parking space and green spaces. It has already had authorisation for the construction of 6 lots for 2-storey and basement houses, with a gross construction area of 1916.55m², an implantation of 630.30m². This is the perfect place to develop a residential project with the tranquillity of the countryside and the convenience of proximity to the main access roads. Don't miss this opportunity! Energy Rating: Exempt #ref:BL1041

## **Site Floorplan**