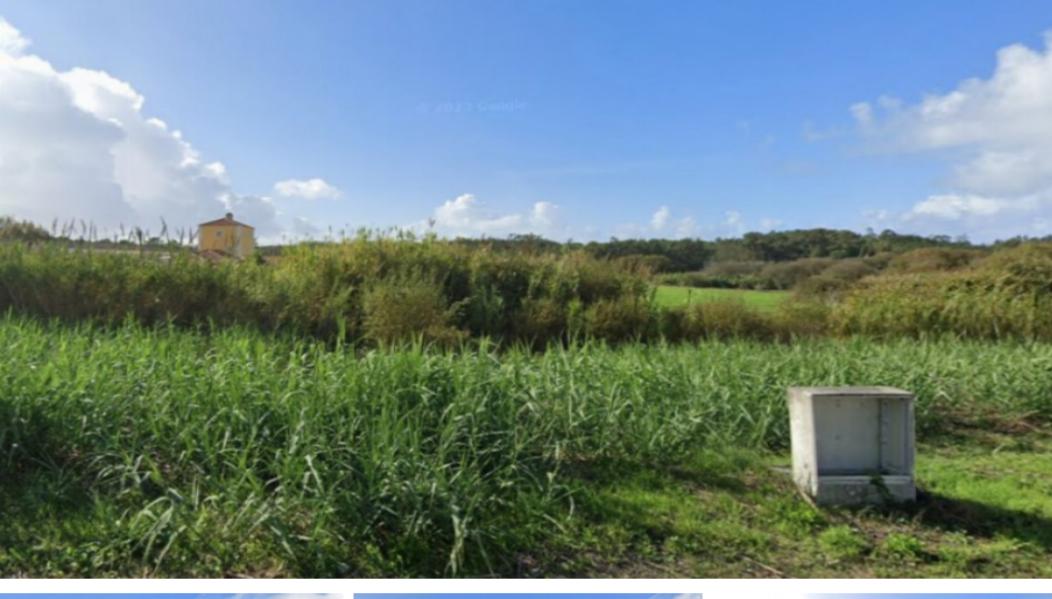

## **Property Description**

Unique Opportunity for Investment in Residential Construction in a Quiet Area. This plot of land with 1215m², located in a serene area and overlooking the countryside, in a village with commerce, services and public transport, is ideal for living. It is located just 2 minutes from the entrance to the A8, about 5 minutes from the city of Caldas da Rainha and 50 minutes from Lisbon. Approximately 10 minutes away is the beach of S. Martinho do Porto and less than 20 minutes away the beach of Foz do Arelho and the Óbidos Lagoon The land has excellent sun exposure throughout the day, allowing the building to be turned east-west. It has parking space and green spaces. It has already had authorisation for the construction of 6 lots for 2-storey and basement houses, with a gross construction area of 1916.55m², an implantation of 630.30m². This is the perfect place to develop a residential project with the tranquillity of the countryside and the convenience of proximity to the main access roads. Don't miss this opportunity! Energy Rating: Exempt #ref:BL1041