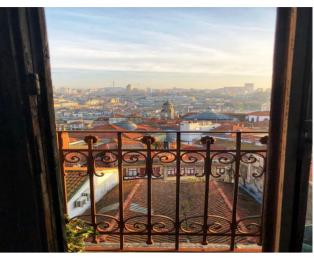

This building is located in the parish of S. Nicolau in the historic center of the city of Porto, constitutes an important heritage of the city.

It has access to the ground floor via Rua Belmonte, while access via the Vitória stairs is at the level of the threshold of the 3rd floor, granting amazing views over the old town and the Douro River