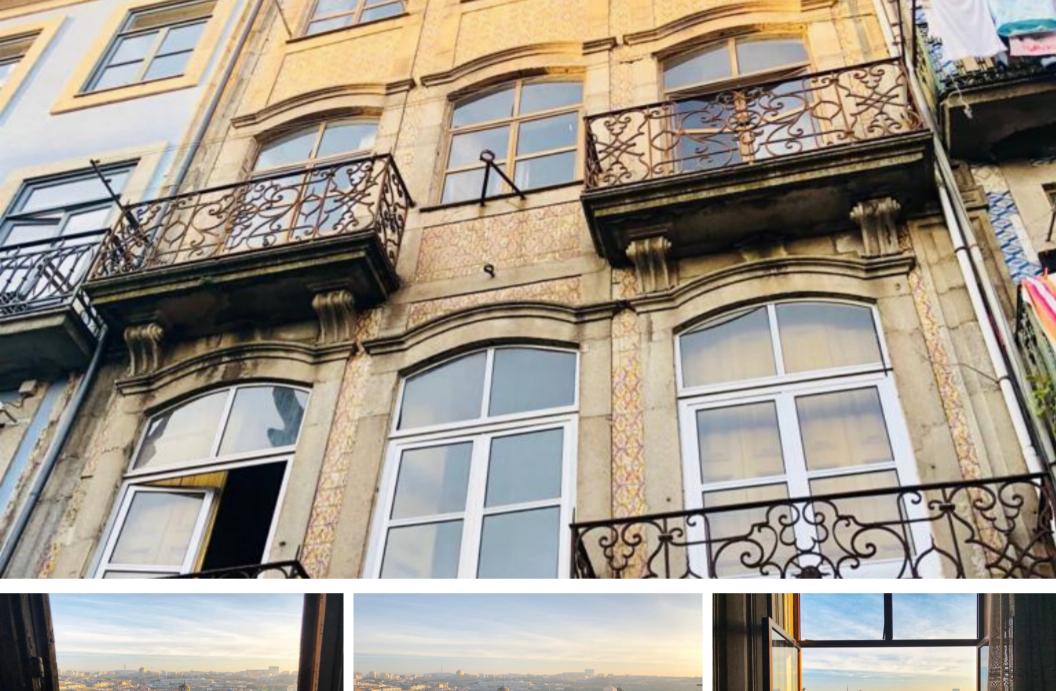

## **Property Description**

This building is located on Rua Belomonte, to be rehabilitated, inserted in the perimeter of the zone (IP67 property protection - vestiges of the Jewish quarter of Porto), Property classified as a public interest and classified as a National Monument.

This building is located in the parish of S. Nicolau in the historic center of the city of Porto, constitutes an important heritage of the city.

It has access to the ground floor via Rua Belmonte, while access via the Vitória stairs is at the level of the threshold of the 3rd floor, granting amazing views over the old town and the Douro River

Consisting of ground floor, 4 floors and one indented. Total area 222.25 m2 Deployment area 138.5 m2 Total private gross area 512.81 m2

It has a rehabilitation project submitted in the City Council,for 12 apartments with typologies from studios up to 3bedrooms, waiting for approval.