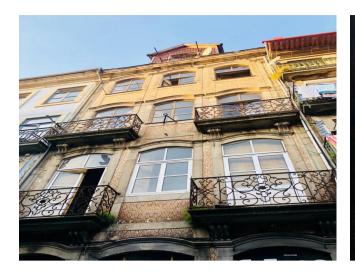

## **Property Description**

This building is located on Rua Belomonte, to be rehabilitated, inserted in the perimeter of the zone (IP67 property protection - vestiges of the Jewish quarter of Porto), Property classified as a public interest and classified as a National Monument.

This building is located in the parish of S. Nicolau in the historic center of the city of Porto, constitutes an important heritage of the city.

It has access to the ground floor via Rua Belmonte, while access via the Vitória stairs is at the level of the threshold of the 3rd floor, granting amazing views over the old town and the Douro River