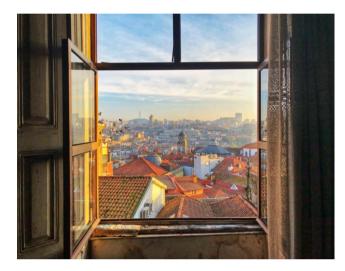

This building is located in the parish of S. Nicolau in the historic center of the city of Porto, constitutes an important heritage of the city.

It has access to the ground floor via Rua Belmonte, while access via the Vitória stairs is at the level of the threshold of the 3rd floor, granting amazing views over the old town and the Douro River