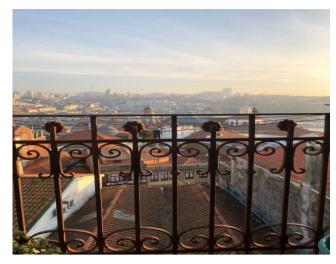

This building is located in the parish of S. Nicolau in the historic center of the city of Porto, constitutes an important heritage of the city.

It has access to the ground floor via Rua Belmonte, while access via the Vitória stairs is at the level of the threshold of the 3rd floor, granting amazing views over the old town and the Douro River