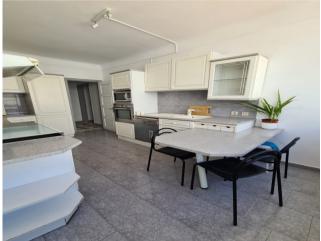

## **Property Description**

This amazing property is a 2+1 Bedroom located on the 3rd and top floor of a 1920s beautiful building in Alvalade, one of Lisbon's most desirable neighbourhoods, with access to a variety of services, shops, restaurants, businesses and public transport.

## Attributes

| <b>Status</b><br>Available   | <b>Tenure Type</b><br>Freehold | Net Area<br>105sq m |
|------------------------------|--------------------------------|---------------------|
| <b>Gross Area</b><br>105sq m | <b>Condition</b><br>Used       |                     |
| Property Features            |                                |                     |
| Storage                      | Equipped Kitchen               | Furnished           |
|                              |                                |                     |