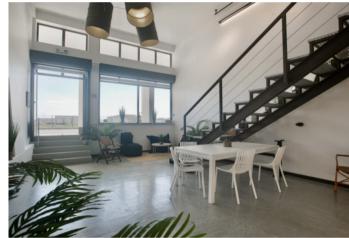

## **Property Description**

We present a rare and unmissable opportunity to acquire a truly sophisticated and elegant space, situated in one of the most strategic locations in Peniche. This modern, bright, and incredibly versatile space is located next to the port, providing a vibrant and inspiring environment, perfect for creative entrepreneurs. On the ground floor, you will find a spacious room, a bathroom with a shower, and storage areas. The first floor features an open-plan room overlooking the ground floor, a small kitchen, and a second bathroom. The property has two entrance doors and two staircases leading to the upper floor, as well as a large shop window with electric security shutters. This space is ideal for a variety of uses: - Art gallery - Exhibitions - Meetings and events - Coworking space - Studio or shop - Restaurant - Etc. There is also the possibility of transforming the space into a fantastic studio to live in (or by carrying out works you can build rooms), by requesting a change in the allocation of the property to the City Council, as the area is now housing. Located close to beaches and excellent restaurants where you can enjoy fresh fish and all kinds of shops and services, the space is very near the best surf beaches in Portugal and just a few minutes from the iconic Óbidos Castle and some of the best golf courses in the country. This property offers a unique combination of tranquillity and accessibility. As a bonus, it is only 50 minutes from Lisbon Airport. Do not miss this opportunity to invest in a space with unlimited potential in a prime location. Schedule a visit and discover how this space can become the next success in your investment portfolio. Energy Rating: B-#ref:BL1131