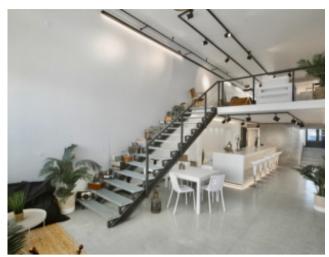

## **Property Description**

We present a rare and unmissable opportunity to acquire a truly sophisticated and elegant space, situated in one of the most strategic locations in Peniche. This modern, bright, and incredibly versatile space is located next to the port, providing a vibrant and inspiring environment, perfect for creative entrepreneurs. On the ground floor, you will find a spacious room, a bathroom with a shower, and storage areas. The first floor features an open-plan room overlooking the ground floor, a small kitchen, and a second bathroom. The property has two entrance doors and two staircases leading to the upper floor, as well as a large shop window with electric security shutters. This space is ideal for a variety of uses: - Art gallery - Exhibitions - Meetings and events - Coworking space - Studio or shop - Restaurant - Etc. There is also the possibility of transforming the space into a fantastic studio to live in (or by carrying out works you can build rooms), by requesting a change in the allocation of the property to the City Council, as the area is now housing. Located close to beaches and excellent restaurants where you can enjoy fresh fish and all kinds of shops and services, the space is very near the best surf beaches in Portugal and just a few minutes from the iconic Óbidos Castle and some of the best golf courses in the country. This property offers a unique combination of tranquillity and accessibility. As a bonus, it is only 50 minutes from Lisbon Airport. Do not miss this opportunity to invest in a space with unlimited potential in a prime location. Schedule a visit and discover how this space can become the next success in your investment portfolio. Energy Rating: B-#ref:BL1131