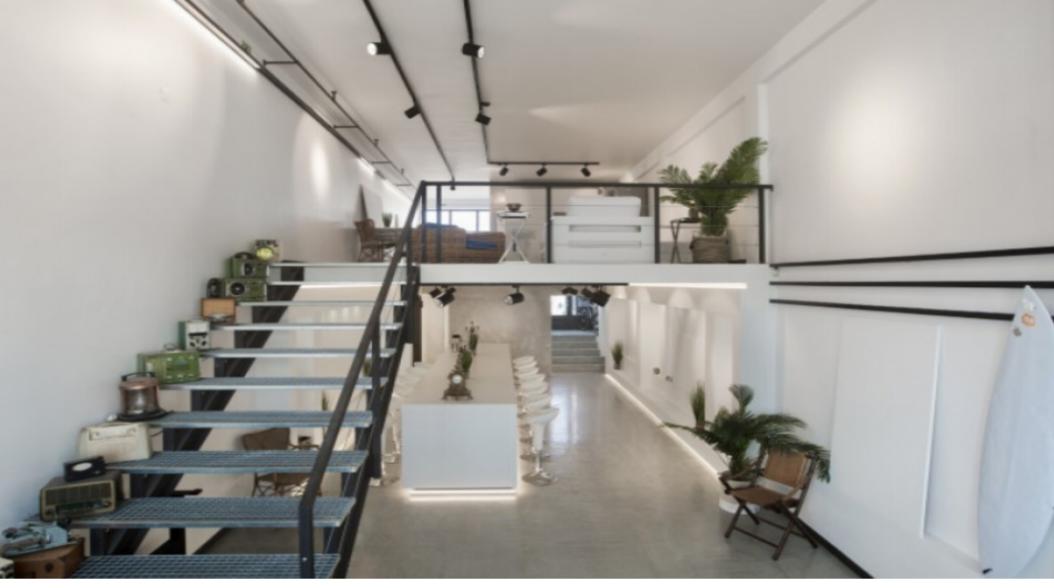

## **Property Description**

We present a rare and unmissable opportunity to acquire a truly sophisticated and elegant space, situated in one of the most strategic locations in Peniche. This modern, bright, and incredibly versatile space is located next to the port, providing a vibrant and inspiring environment, perfect for creative entrepreneurs. On the ground floor, you will find a spacious room, a bathroom with a shower, and storage areas. The first floor features an open-plan room overlooking the ground floor, a small kitchen, and a second bathroom. The property has two entrance doors and two staircases leading to the upper floor, as well as a large shop window with electric security shutters. This space is ideal for a variety of uses: - Art gallery - Exhibitions - Meetings and events - Coworking space - Studio or shop - Restaurant - Etc. There is also the possibility of transforming the space into a fantastic studio to live in (or by carrying out works you can build rooms), by requesting a change in the allocation of the property to the City Council, as the area is now housing. Located close to beaches and excellent restaurants where you can enjoy fresh fish and all kinds of shops and services, the space is very near the best surf beaches in Portugal and just a few minutes from the iconic Óbidos Castle and some of the best golf courses in the country. This property offers a unique combination of tranquillity and accessibility. As a bonus, it is only 50 minutes from Lisbon Airport. Do not miss this opportunity to invest in a space with unlimited potential in a prime location. Schedule a visit and discover how this space can become the next success in your investment portfolio. Energy Rating: B-#ref:BL1131