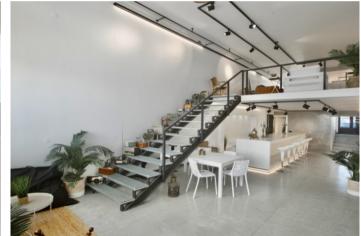

## **Property Description**

We present a rare and unmissable opportunity to acquire a truly sophisticated and elegant space, situated in one of the most strategic locations in Peniche. This modern, bright, and incredibly versatile space is located next to the port, providing a vibrant and inspiring environment, perfect for creative entrepreneurs. On the ground floor, you will find a spacious room, a bathroom with a shower, and storage areas. The first floor features an open-plan room overlooking the ground floor, a small kitchen, and a second bathroom. The property has two entrance doors and two staircases leading to the upper floor, as well as a large shop window with electric security shutters. This space is ideal for a variety of uses: - Art gallery - Exhibitions - Meetings and events - Coworking space - Studio or shop - Restaurant - Etc. There is also the possibility of transforming the space into a fantastic studio to live in (or by carrying out works you can build rooms), by requesting a change in the allocation of the property to the City Council, as the area is now housing. Located close to beaches and excellent restaurants where you can enjoy fresh fish and all kinds of shops and services, the space is very near the best surf beaches in Portugal and just a few minutes from the iconic Óbidos Castle and some of the best golf courses in the country. This property offers a unique combination of tranquillity and accessibility. As a bonus, it is only 50 minutes from Lisbon Airport. Do not miss this opportunity to invest in a space with unlimited potential in a prime location. Schedule a visit and discover how this space can become the next success in your investment portfolio. Energy Rating: B-#ref:BL1131