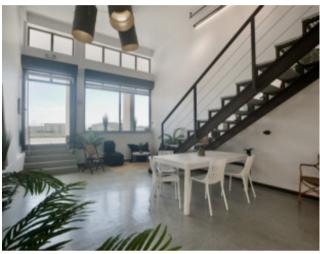

## **Property Description**

We present a rare and unmissable opportunity to acquire a truly sophisticated and elegant space, situated in one of the most strategic locations in Peniche. This modern, bright, and incredibly versatile space is located next to the port, providing a vibrant and inspiring environment, perfect for creative entrepreneurs. On the ground floor, you will find a spacious room, a bathroom with a shower, and storage areas. The first floor features an open-plan room overlooking the ground floor, a small kitchen, and a second bathroom. The property has two entrance doors and two staircases leading to the upper floor, as well as a large shop window with electric security shutters. This space is ideal for a variety of uses: - Art gallery - Exhibitions - Meetings and events - Coworking space - Studio or shop - Restaurant - Etc. There is also the possibility of transforming the space into a fantastic studio to live in (or by carrying out works you can build rooms), by requesting a change in the allocation of the property to the City Council, as the area is now housing. Located close to beaches and excellent restaurants where you can enjoy fresh fish and all kinds of shops and services, the space is very near the best surf beaches in Portugal and just a few minutes from the iconic Óbidos Castle and some of the best golf courses in the country. This property offers a unique combination of tranquillity and accessibility. As a bonus, it is only 50 minutes from Lisbon Airport. Do not miss this opportunity to invest in a space with unlimited potential in a prime location. Schedule a visit and discover how this space can become the next success in your investment portfolio. Energy Rating: B-#ref:BL1131