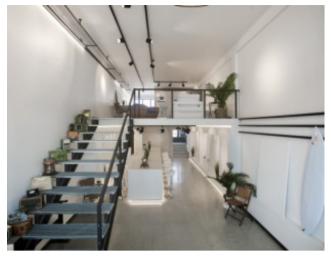

## **Property Description**

We present a rare and unmissable opportunity to acquire a truly sophisticated and elegant space, situated in one of the most strategic locations in Peniche. This modern, bright, and incredibly versatile space is located next to the port, providing a vibrant and inspiring environment, perfect for creative entrepreneurs. On the ground floor, you will find a spacious room, a bathroom with a shower, and storage areas. The first floor features an open-plan room overlooking the ground floor, a small kitchen, and a second bathroom. The property has two entrance doors and two staircases leading to the upper floor, as well as a large shop window with electric security shutters. This space is ideal for a variety of uses: - Art gallery - Exhibitions - Meetings and events - Coworking space - Studio or shop - Restaurant - Etc. There is also the possibility of transforming the space into a fantastic studio to live in (or by carrying out works you can build rooms), by requesting a change in the allocation of the property to the City Council, as the area is now housing. Located close to beaches and excellent restaurants where you can enjoy fresh fish and all kinds of shops and services, the space is very near the best surf beaches in Portugal and just a few minutes from the iconic Óbidos Castle and some of the best golf courses in the country. This property offers a unique combination of tranquillity and accessibility. As a bonus, it is only 50 minutes from Lisbon Airport. Do not miss this opportunity to invest in a space with unlimited potential in a prime location. Schedule a visit and discover how this space can become the next success in your investment portfolio. Energy Rating: B-#ref:BL1131