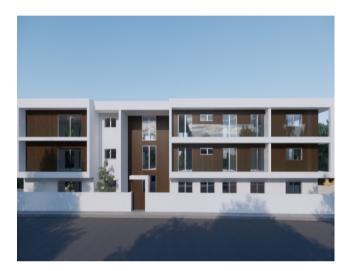

#### **Property Description**

Plot for sale with an approved architecture project for a private condo, consisting of 15 units ranging from T2 to T4,, ranging from 115sqm to 192sqm,most of them with generous balconies, featuring green areas, a pool and close garage with parking spaces.

#### Attributes

| <b>Status</b><br>Available    | <b>Tenure Type</b><br>Freehold | <b>Net Area</b><br>2905sq m |
|-------------------------------|--------------------------------|-----------------------------|
| <b>Gross Area</b><br>2905sq m | Floors<br>5                    | <b>Condition</b><br>Ruin    |
| Property Features             |                                |                             |
| Pool                          | Seaside                        | Amenities                   |
| A/C                           | Closed Condominium             | Lift                        |
| Garden                        | Garage                         |                             |