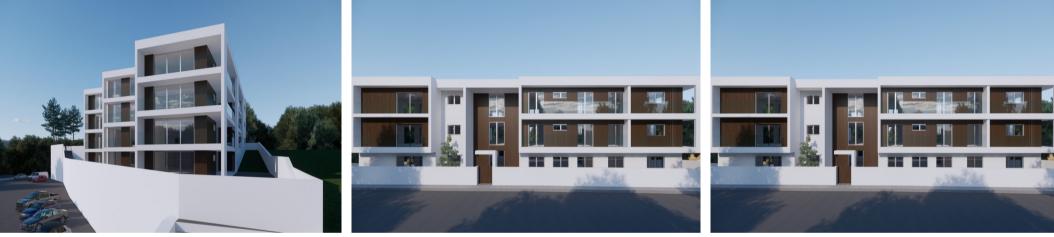

#### **Property Description**

Plot for sale with an approved architecture project for a private condo, consisting of 15 units ranging from T2 to T4,, ranging from 115sqm to 192sqm,most of them with generous balconies, featuring green areas, a pool and close garage with parking spaces.

#### Attributes

| <b>Status</b><br>Available    | <b>Tenure Type</b><br>Freehold | <b>Net Area</b><br>2905sq m |
|-------------------------------|--------------------------------|-----------------------------|
| <b>Gross Area</b><br>2905sq m | Floors<br>5                    | <b>Condition</b><br>Ruin    |
| Property Features             |                                |                             |
| Pool                          | Seaside                        | Amenities                   |
| A/C                           | Closed Condominium             | Lift                        |
| Garden                        | Garage                         |                             |