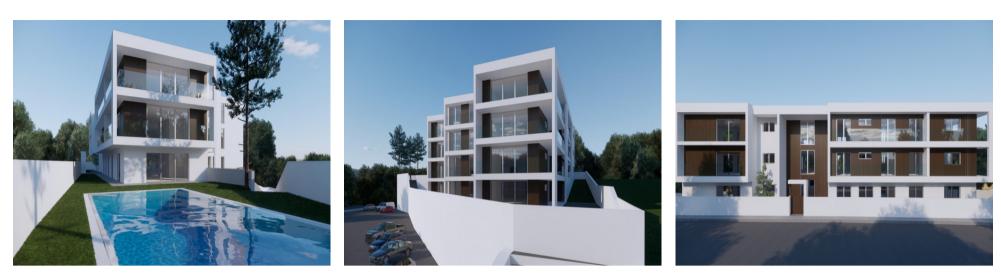

#### **Property Description**

Plot for sale with an approved architecture project for a private condo, consisting of 15 units ranging from T2 to T4,, ranging from 115sqm to 192sqm,most of them with generous balconies, featuring green areas, a pool and close garage with parking spaces.

#### Attributes

| <b>Status</b><br>Available    | <b>Tenure Type</b><br>Freehold | <b>Net Area</b><br>2905sq m |
|-------------------------------|--------------------------------|-----------------------------|
| <b>Gross Area</b><br>2905sq m | Floors<br>5                    | <b>Condition</b><br>Ruin    |
| Property Features             |                                |                             |
| Pool                          | Seaside                        | Amenities                   |
| A/C                           | Closed Condominium             | Lift                        |
| Garden                        | Garage                         |                             |