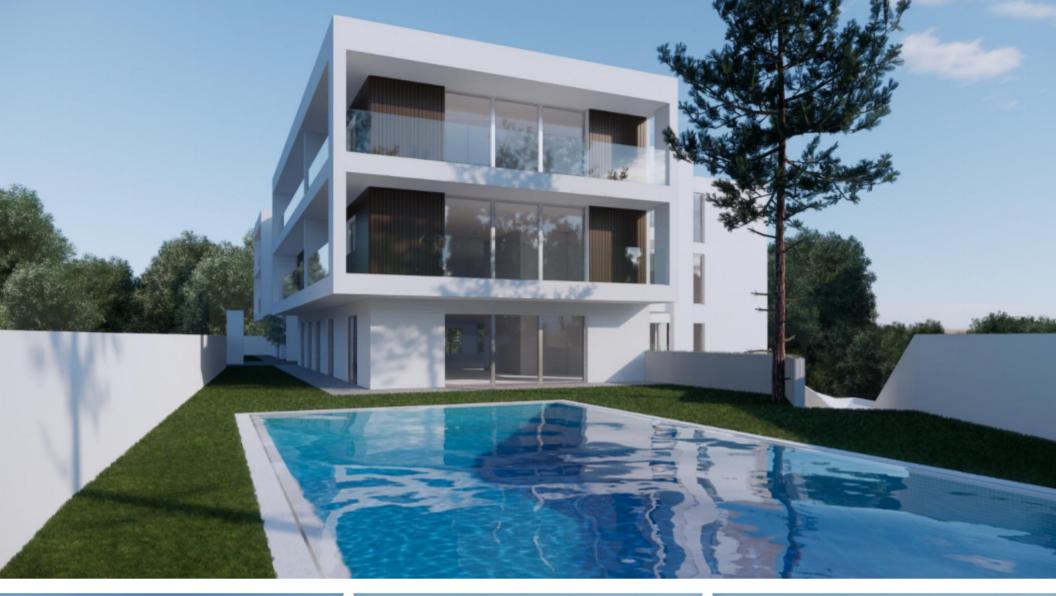

#### **Property Description**

Plot for sale with an approved architecture project for a private condo, consisting of 15 units ranging from T2 to T4,, ranging from 115sqm to 192sqm,most of them with generous balconies, featuring green areas, a pool and close garage with parking spaces.

#### Attributes

| <b>Status</b><br>Available    | <b>Tenure Type</b><br>Freehold | <b>Net Area</b><br>2905sq m |
|-------------------------------|--------------------------------|-----------------------------|
| <b>Gross Area</b><br>2905sq m | Floors<br>5                    | <b>Condition</b><br>Ruin    |
| Property Features             |                                |                             |
| Pool                          | Seaside                        | Amenities                   |
| A/C                           | Closed Condominium             | Lift                        |
| Garden                        | Garage                         |                             |