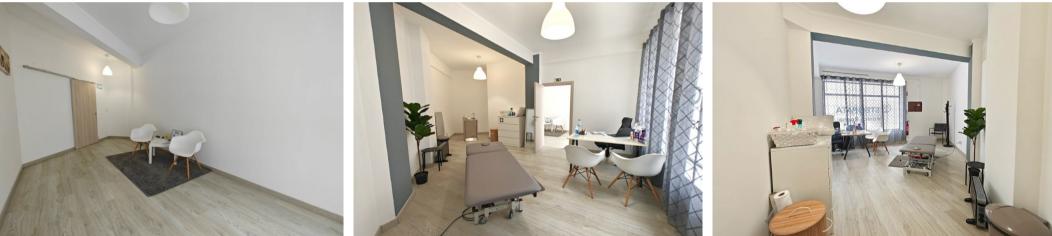

## €105,000

**Ref: BL1126** 

106 sqm

Large space with a total of 106 m<sup>2</sup> used for various types of commerce. It's currently operating as an Osteopathy office...

## **Property Description**

Large space with a total of 106 m<sup>2</sup> used for various types of commerce. It's currently operating as an Osteopathy office, having previously been used as a hairdresser and beautician with sauna and Turkish bath area. This space has 2 shop windows visible from the street, which provides excellent visibility for passers-by. Thanks to the upgrade of the railway line for the electrification of the Western line, this space will certainly be a key point. It's an excellent opportunity to set up consulting rooms or offices, given its location in the city centre, close to all kinds of commerce and services, allowing you to boost your business. There is urban public transport nearby, facilitating access for clients and employees. Energy Rating: C #ref:BL1126