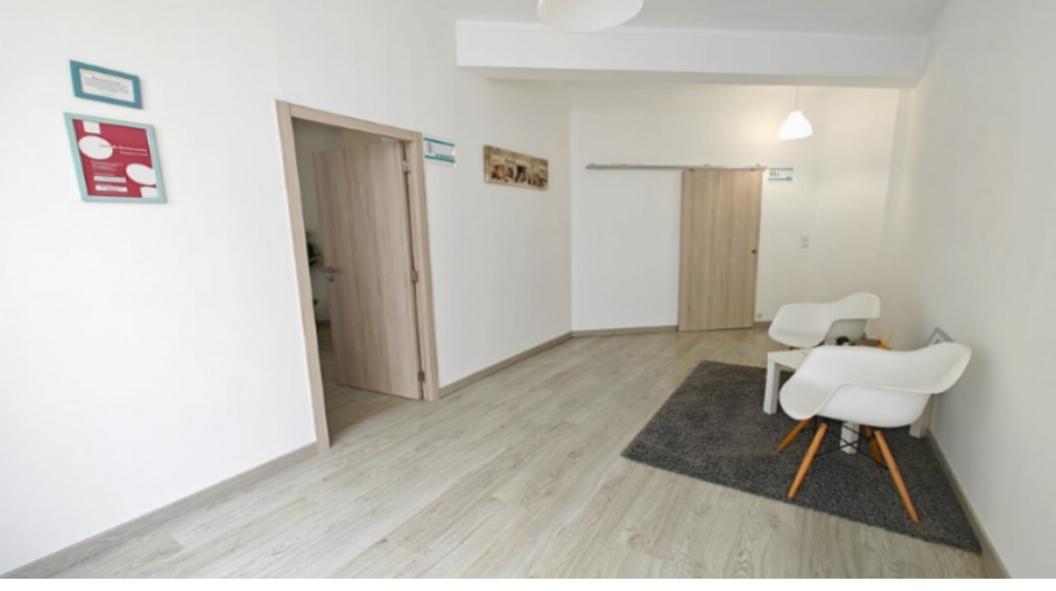

## €105,000

**Ref: BL1126** 

106 sqm

Large space with a total of 106 m<sup>2</sup> used for various types of commerce. It's currently operating as an Osteopathy office...

## **Property Description**

Large space with a total of 106 m<sup>2</sup> used for various types of commerce. It's currently operating as an Osteopathy office, having previously been used as a hairdresser and beautician with sauna and Turkish bath area. This space has 2 shop windows visible from the street, which provides excellent visibility for passers-by. Thanks to the upgrade of the railway line for the electrification of the Western line, this space will certainly be a key point. It's an excellent opportunity to set up consulting rooms or offices, given its location in the city centre, close to all kinds of commerce and services, allowing you to boost your business. There is urban public transport nearby, facilitating access for clients and employees. Energy Rating: C #ref:BL1126