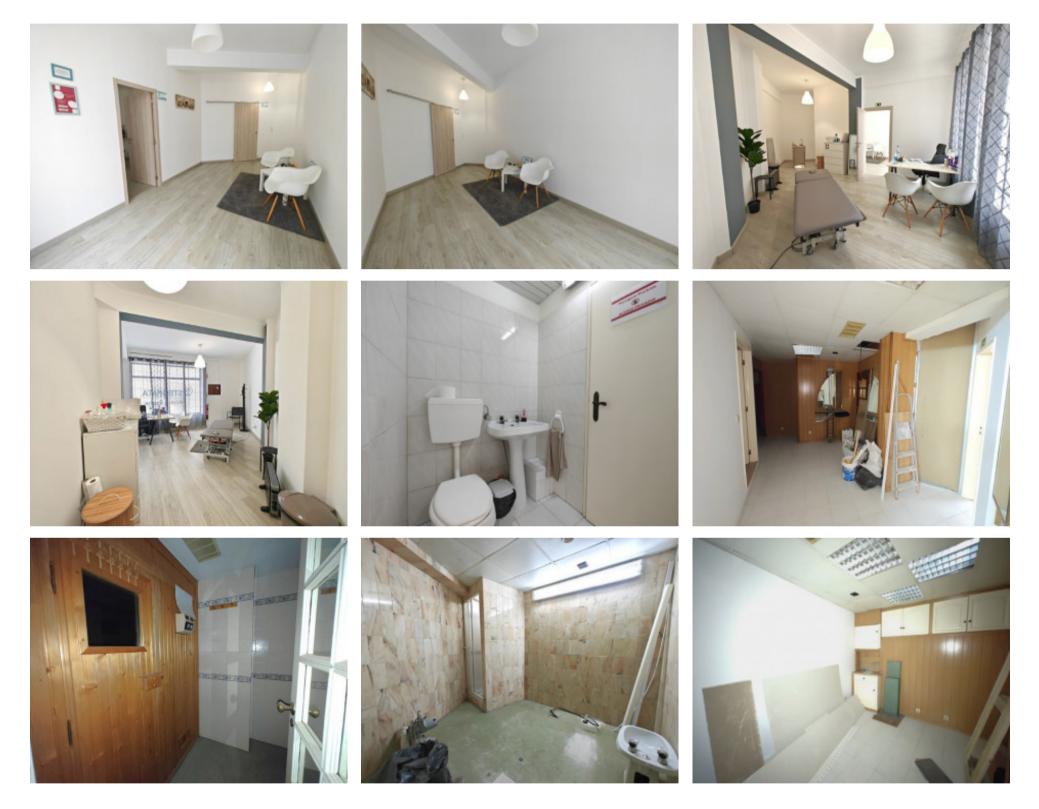

## €105,000

**Ref: BL1126** 

106 sqm

Large space with a total of 106 m<sup>2</sup> used for various types of commerce. It's currently operating as an Osteopathy office...

## **Property Description**

Large space with a total of 106 m<sup>2</sup> used for various types of commerce. It's currently operating as an Osteopathy office, having previously been used as a hairdresser and beautician with sauna and Turkish bath area. This space has 2 shop windows visible from the street, which provides excellent visibility for passers-by. Thanks to the upgrade of the railway line for the electrification of the Western line, this space will certainly be a key point. It's an excellent opportunity to set up consulting rooms or offices, given its location in the city centre, close to all kinds of commerce and services, allowing you to boost your business. There is urban public transport nearby, facilitating access for clients and employees. Energy Rating: C #ref:BL1126