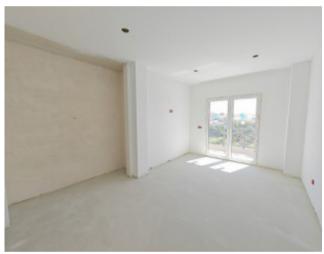

## **Property Description**

Apartment located in a quiet residential area just 2 km from the beaches of São Bernardino. It has a large balcony common to the living room and bedrooms with horizon views over the sea, the city of Peniche and Berlengas Island. Located on the 1st floor, it has 2 bedrooms with closet, 1 bathroom, kitchen and living room in an open space with 49m2 and a balcony of 21.70m2. In the basement of the building there is a 19m2 box garage. Equipped with: - electric shutters; - VMC system; - electric heat pump for heating sanitary water; - pre-installation of air conditioning; - built-in kitchen appliances: induction hob, oven, telescopic extractor fan, microwave, fridge freezer, dishwasher. Located between the cities of Peniche and Lourinhã, just a 5-minute drive from the stunning beaches: São Bernardino, Consolação, Supertubos and Areia Branca. Also just 5 minutes from access to the IP6, with connection to the A8 motorway and just 55 minutes from Lisbon airport. The building consists of 5 apartments and only this apartment and one 3-bedroom apartment are available. Do not miss this opportunity! Energy Rating: A #ref:BL1125 (C)