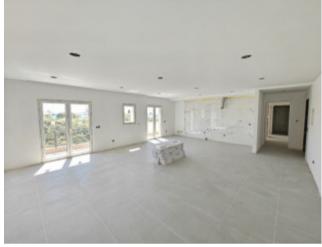

## **Property Description**

Apartment located in a quiet residential area just 2 km from the beaches of São Bernardino. It has a large balcony common to the living room and bedrooms with horizon views over the sea, the city of Peniche and Berlengas Island. Located on the 1st floor, it has 2 bedrooms with closet, 1 bathroom, kitchen and living room in an open space with 49m2 and a balcony of 21.70m2. In the basement of the building there is a 19m2 box garage. Equipped with: - electric shutters; - VMC system; - electric heat pump for heating sanitary water; - pre-installation of air conditioning; - built-in kitchen appliances: induction hob, oven, telescopic extractor fan, microwave, fridge freezer, dishwasher. Located between the cities of Peniche and Lourinhã, just a 5-minute drive from the stunning beaches: São Bernardino, Consolação, Supertubos and Areia Branca. Also just 5 minutes from access to the IP6, with connection to the A8 motorway and just 55 minutes from Lisbon airport. The building consists of 5 apartments and only this apartment and one 3-bedroom apartment are available. Do not miss this opportunity! Energy Rating: A #ref:BL1125 (C)