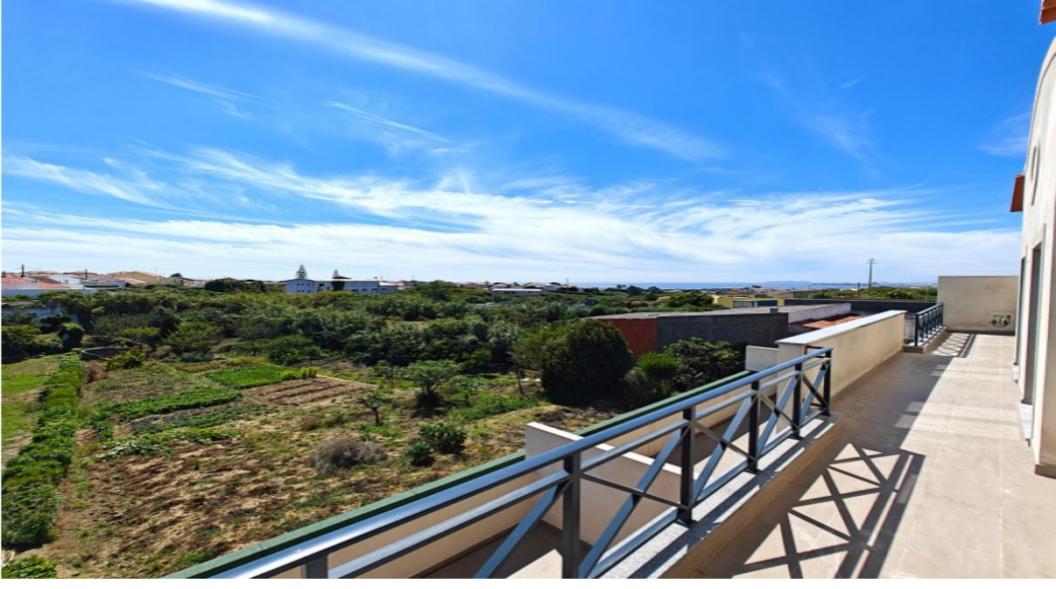

## **Property Description**

Apartment located in a quiet residential area just 2 km from the beaches of São Bernardino. It has a large balcony common to the living room and bedrooms with horizon views over the sea, the city of Peniche and Berlengas Island. Located on the 1st floor, it has 2 bedrooms with closet, 1 bathroom, kitchen and living room in an open space with 49m2 and a balcony of 21.70m2. In the basement of the building there is a 19m2 box garage. Equipped with: - electric shutters; - VMC system; - electric heat pump for heating sanitary water; - pre-installation of air conditioning; - built-in kitchen appliances: induction hob, oven, telescopic extractor fan, microwave, fridge freezer, dishwasher. Located between the cities of Peniche and Lourinhã, just a 5-minute drive from the stunning beaches: São Bernardino, Consolação, Supertubos and Areia Branca. Also just 5 minutes from access to the IP6, with connection to the A8 motorway and just 55 minutes from Lisbon airport. The building consists of 5 apartments and only this apartment and one 3-bedroom apartment are available. Do not miss this opportunity! Energy Rating: A #ref:BL1125 (C)