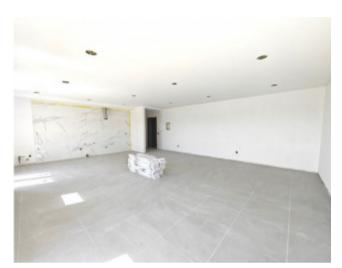

## **Property Description**

Apartment located in a quiet residential area just 2 km from the beaches of São Bernardino. It has a large balcony common to the living room and bedrooms with horizon views over the sea, the city of Peniche and Berlengas Island. Located on the 1st floor, it has 2 bedrooms with closet, 1 bathroom, kitchen and living room in an open space with 49m2 and a balcony of 21.70m2. In the basement of the building there is a 19m2 box garage. Equipped with: - electric shutters; - VMC system; - electric heat pump for heating sanitary water; - pre-installation of air conditioning; - built-in kitchen appliances: induction hob, oven, telescopic extractor fan, microwave, fridge freezer, dishwasher. Located between the cities of Peniche and Lourinhã, just a 5-minute drive from the stunning beaches: São Bernardino, Consolação, Supertubos and Areia Branca. Also just 5 minutes from access to the IP6, with connection to the A8 motorway and just 55 minutes from Lisbon airport. The building consists of 5 apartments and only this apartment and one 3-bedroom apartment are available. Do not miss this opportunity! Energy Rating: A #ref:BL1125 (C)