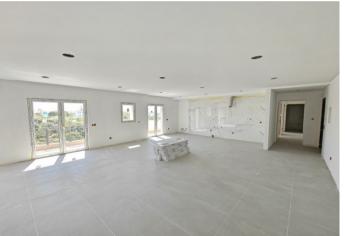

## **Property Description**

Apartment located in a quiet residential area just 2 km from the beaches of São Bernardino. It has a large balcony common to the living room and bedrooms with horizon views over the sea, the city of Peniche and Berlengas Island. Located on the 1st floor, it has 2 bedrooms with closet, 1 bathroom, kitchen and living room in an open space with 49m2 and a balcony of 21.70m2. In the basement of the building there is a 19m2 box garage. Equipped with: - electric shutters; - VMC system; - electric heat pump for heating sanitary water; - pre-installation of air conditioning; - built-in kitchen appliances: induction hob, oven, telescopic extractor fan, microwave, fridge freezer, dishwasher. Located between the cities of Peniche and Lourinhã, just a 5-minute drive from the stunning beaches: São Bernardino, Consolação, Supertubos and Areia Branca. Also just 5 minutes from access to the IP6, with connection to the A8 motorway and just 55 minutes from Lisbon airport. The building consists of 5 apartments and only this apartment and one 3-bedroom apartment are available. Do not miss this opportunity! Energy Rating: A #ref:BL1125 (C)