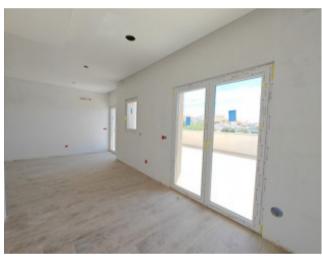

## **Property Description**

Apartment located in a quiet residential area just 2 km from the beaches of São Bernardino. It has a large balcony common to the living room and bedrooms with horizon views over the sea, the city of Peniche and Berlengas Island. Located on the 1st floor, it has 2 bedrooms with closet, 1 bathroom, kitchen and living room in an open space with 49m2 and a balcony of 21.70m2. In the basement of the building there is a 19m2 box garage. Equipped with: - electric shutters; - VMC system; - electric heat pump for heating sanitary water; - pre-installation of air conditioning; - built-in kitchen appliances: induction hob, oven, telescopic extractor fan, microwave, fridge freezer, dishwasher. Located between the cities of Peniche and Lourinhã, just a 5-minute drive from the stunning beaches: São Bernardino, Consolação, Supertubos and Areia Branca. Also just 5 minutes from access to the IP6, with connection to the A8 motorway and just 55 minutes from Lisbon airport. The building consists of 5 apartments and only this apartment and one 3-bedroom apartment are available. Do not miss this opportunity! Energy Rating: A #ref:BL1125 (C)