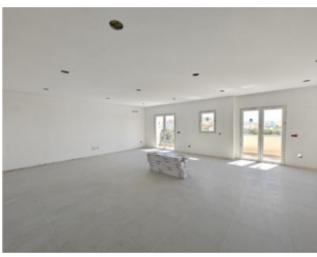

## **Property Description**

Apartment located in a quiet residential area just 2 km from the beaches of São Bernardino. It has a large balcony common to the living room and bedrooms with horizon views over the sea, the city of Peniche and Berlengas Island. Located on the 1st floor, it has 2 bedrooms with closet, 1 bathroom, kitchen and living room in an open space with 49m2 and a balcony of 21.70m2. In the basement of the building there is a 19m2 box garage. Equipped with: - electric shutters; - VMC system; - electric heat pump for heating sanitary water; - pre-installation of air conditioning; - built-in kitchen appliances: induction hob, oven, telescopic extractor fan, microwave, fridge freezer, dishwasher. Located between the cities of Peniche and Lourinhã, just a 5-minute drive from the stunning beaches: São Bernardino, Consolação, Supertubos and Areia Branca. Also just 5 minutes from access to the IP6, with connection to the A8 motorway and just 55 minutes from Lisbon airport. The building consists of 5 apartments and only this apartment and one 3-bedroom apartment are available. Do not miss this opportunity! Energy Rating: A #ref:BL1125 (C)