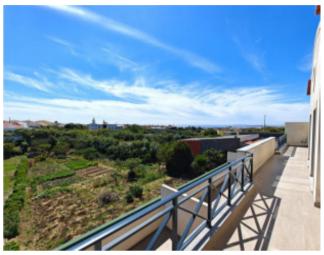

## **Property Description**

Apartment located in a quiet residential area just 2 km from the beaches of São Bernardino. It has a large balcony common to the living room and bedrooms with horizon views over the sea, the city of Peniche and Berlengas Island. Located on the 1st floor, it has 2 bedrooms with closet, 1 bathroom, kitchen and living room in an open space with 49m2 and a balcony of 21.70m2. In the basement of the building there is a 19m2 box garage. Equipped with: - electric shutters; - VMC system; - electric heat pump for heating sanitary water; - pre-installation of air conditioning; - built-in kitchen appliances: induction hob, oven, telescopic extractor fan, microwave, fridge freezer, dishwasher. Located between the cities of Peniche and Lourinhã, just a 5-minute drive from the stunning beaches: São Bernardino, Consolação, Supertubos and Areia Branca. Also just 5 minutes from access to the IP6, with connection to the A8 motorway and just 55 minutes from Lisbon airport. The building consists of 5 apartments and only this apartment and one 3-bedroom apartment are available. Do not miss this opportunity! Energy Rating: A #ref:BL1125 (C)