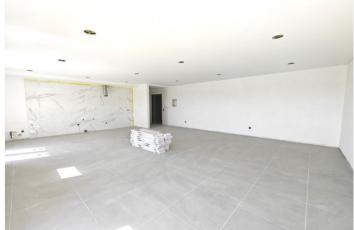

## **Property Description**

Apartment located in a quiet residential area just 2 km from the beaches of São Bernardino. It has a large balcony common to the living room and bedrooms with horizon views over the sea, the city of Peniche and Berlengas Island. Located on the 1st floor, it has 2 bedrooms with closet, 1 bathroom, kitchen and living room in an open space with 49m2 and a balcony of 21.70m2. In the basement of the building there is a 19m2 box garage. Equipped with: - electric shutters; - VMC system; - electric heat pump for heating sanitary water; - pre-installation of air conditioning; - built-in kitchen appliances: induction hob, oven, telescopic extractor fan, microwave, fridge freezer, dishwasher. Located between the cities of Peniche and Lourinhã, just a 5-minute drive from the stunning beaches: São Bernardino, Consolação, Supertubos and Areia Branca. Also just 5 minutes from access to the IP6, with connection to the A8 motorway and just 55 minutes from Lisbon airport. The building consists of 5 apartments and only this apartment and one 3-bedroom apartment are available. Do not miss this opportunity! Energy Rating: A #ref:BL1125 (C)