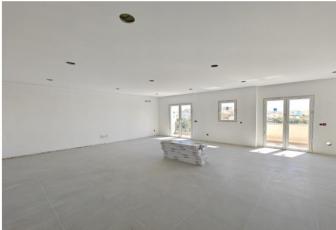

## **Property Description**

Apartment located in a quiet residential area just 2 km from the beaches of São Bernardino. It has a large balcony common to the living room and bedrooms with horizon views over the sea, the city of Peniche and Berlengas Island. Located on the 1st floor, it has 2 bedrooms with closet, 1 bathroom, kitchen and living room in an open space with 49m2 and a balcony of 21.70m2. In the basement of the building there is a 19m2 box garage. Equipped with: - electric shutters; - VMC system; - electric heat pump for heating sanitary water; - pre-installation of air conditioning; - built-in kitchen appliances: induction hob, oven, telescopic extractor fan, microwave, fridge freezer, dishwasher. Located between the cities of Peniche and Lourinhã, just a 5-minute drive from the stunning beaches: São Bernardino, Consolação, Supertubos and Areia Branca. Also just 5 minutes from access to the IP6, with connection to the A8 motorway and just 55 minutes from Lisbon airport. The building consists of 5 apartments and only this apartment and one 3-bedroom apartment are available. Do not miss this opportunity! Energy Rating: A #ref:BL1125 (C)