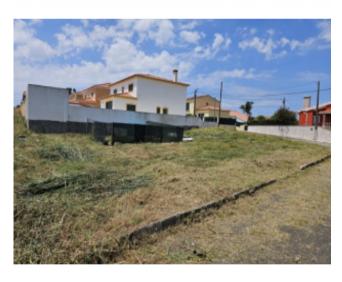

**€70,000** 

**Ref:** BL1124

Plot of land with 471.5m2 already with approved project for construction of a 3-bedroom house It is located in Serra d'...

Telephone: +351 213 471 603 Email: info@portugalhomes.com

## **Property Description**

Plot of land with 471.5m2 already with approved project for construction of a 3-bedroom house It is located in Serra d'el Rei, just 10 minutes from several golf courses, Baleal beach, famous for its ideal conditions for surfing and also the Medieval Village of Óbidos, well known for the rustic beauty that transports you to other times, as well as the vast entertainment agenda, from the medieval fair, through the Chocolate festival to the literature festival or even Christmas village. This could be the ideal place to build your house! Energy Rating: Exempt #ref:BL1124