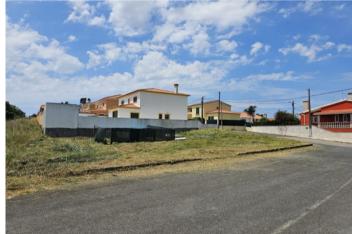

**€70,000** 

**Ref:** BL1124

Plot of land with 471.5m2 already with approved project for construction of a 3-bedroom house It is located in Serra d'...

Telephone: +351 213 471 603 Email: info@portugalhomes.com

## **Property Description**

Plot of land with 471.5m2 already with approved project for construction of a 3-bedroom house It is located in Serra d'el Rei, just 10 minutes from several golf courses, Baleal beach, famous for its ideal conditions for surfing and also the Medieval Village of Óbidos, well known for the rustic beauty that transports you to other times, as well as the vast entertainment agenda, from the medieval fair, through the Chocolate festival to the literature festival or even Christmas village. This could be the ideal place to build your house! Energy Rating: Exempt #ref:BL1124