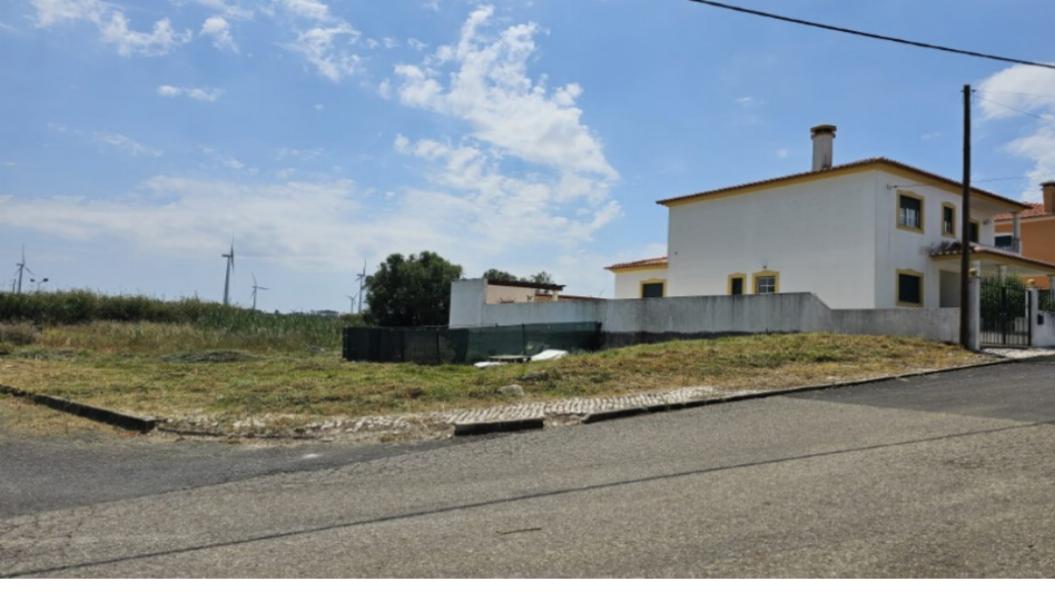

**€70,000** 

**Ref:** BL1124

Plot of land with 471.5m2 already with approved project for construction of a 3-bedroom house It is located in Serra d'...

Telephone: +351 213 471 603 Email: info@portugalhomes.com

## **Property Description**

Plot of land with 471.5m2 already with approved project for construction of a 3-bedroom house It is located in Serra d'el Rei, just 10 minutes from several golf courses, Baleal beach, famous for its ideal conditions for surfing and also the Medieval Village of Óbidos, well known for the rustic beauty that transports you to other times, as well as the vast entertainment agenda, from the medieval fair, through the Chocolate festival to the literature festival or even Christmas village. This could be the ideal place to build your house! Energy Rating: Exempt #ref:BL1124