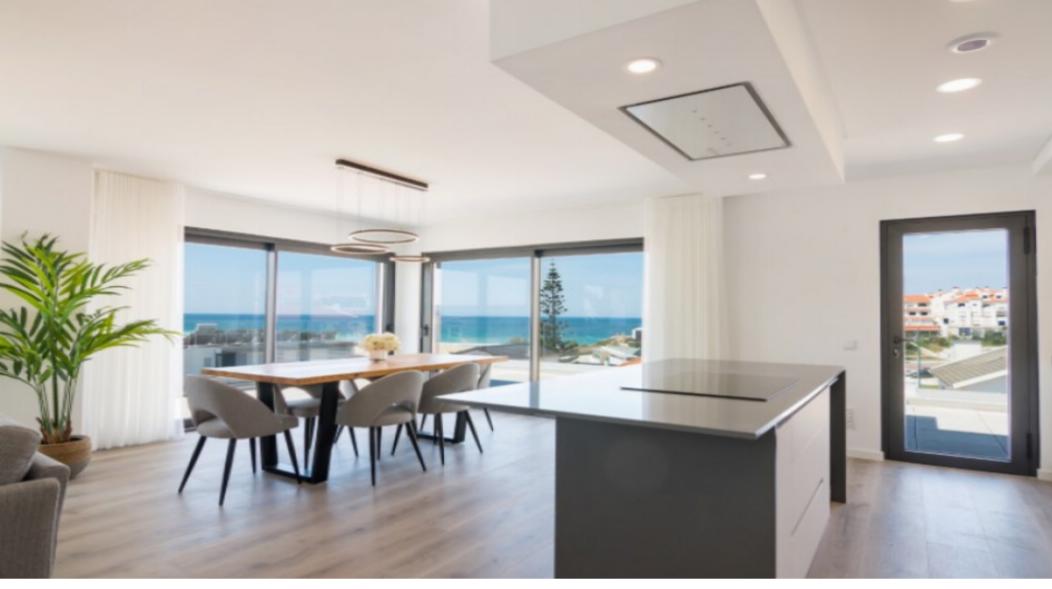

## **Property Description**

Modern and luxurious 3 bedroom apartment that enjoys a superb position with a panoramic view over the Atlantic Ocean. This apartment is more than just a house by the sea. This was thought to provide the greatest comfort and well-being and also take advantage of one of the main elements where they are inserted, nature. Located on the charming Praia da Areia Branca, in a new building with 3 floors with excellent finishes and noble materials, great potential for rentals, given its location, excellent opportunity! Nearby are the beautiful historic towns of Óbidos, Caldas da Rainha and Peniche, a fishing town famous for its surfing and excellent seafood restaurants. Lourinhã a picturesque village is just 5 minutes by car where you can find market, supermarkets, banks, schools, restaurants and cafes. There are many activities available nearby including water sports, horse riding and go-karting to mention a few. For golf lovers, we are located close to 5 golf courses, just 15-30 minutes away. A 45-minute drive from Lisbon Airport. Energy Rating: A #ref:BL1122