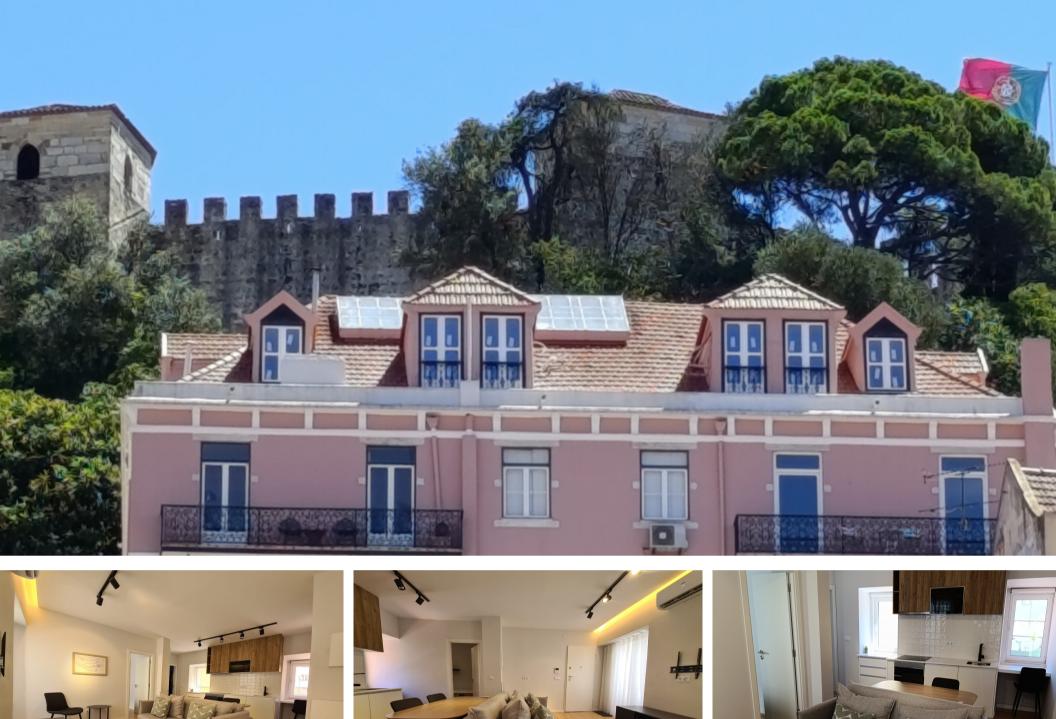

#### Welcome to Cavaleiros 27 Apartment

Fully refurbished building with historic preservation in Martim Moniz, right next to Lisbon's downtown and only 8 minutes away from Bairro Alto, the centre of Lisbon's nightlife.

# This cozy property offers two juliet baconies facing the street, and from the back, amazing views oh the St George Castle

Martim Moniz is a part of Mouraria, the birthplace of Fado where you can find a lot of Lisbon's history through churches, historical buildings, tiles and many other art. This neighbourhood is a hub for many different cultures, its restaurants and shops. Such as 'Mercado Oriental', an asian food court and Mouraria shopping center, with products from all over the world.