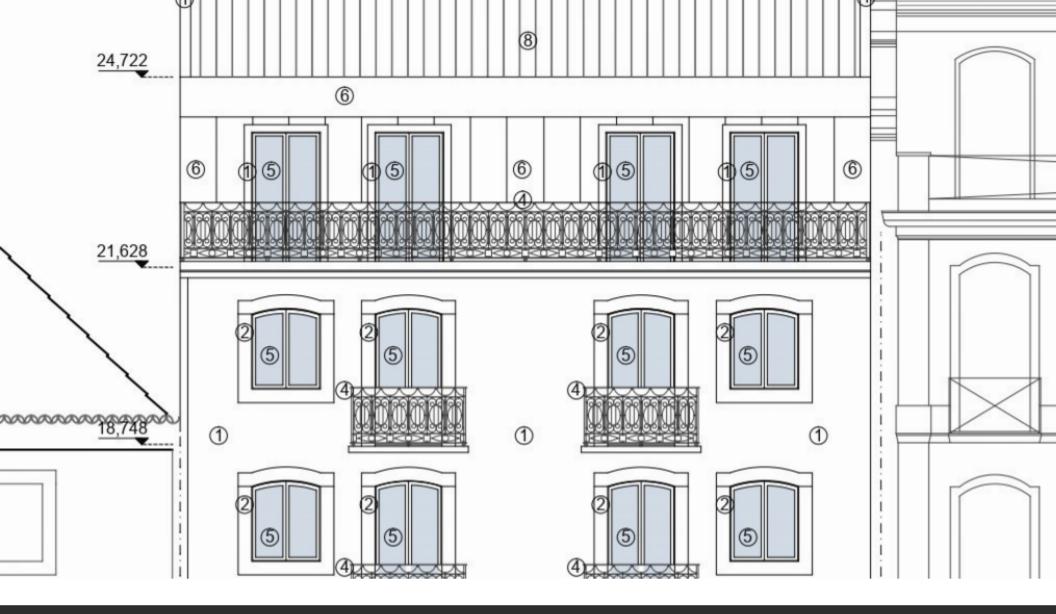

## **Property Description**

Building for sale with approved project to renovate an historical building in the old town of Cacilhas.

It consists of 8 residential units, comprising 4 T1 apartments and 4 T2 apartments, divided into 4 floors.

It is located in the historic area of Cacilhas, just a few minutes walk from both the bus terminal and the river terminal, and 10 minutes from access to the A2 motorway and the 25 de Abril Bridge.

The perfect investment opportunity for a short term business, which is elligible in that area with occupancy rate up to 90% a year.

## **Site Floorplan**