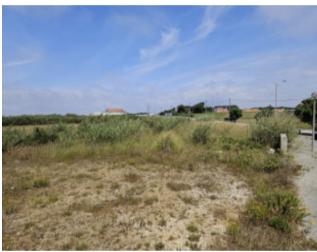

## **Property Description**

3 Building lots, located in Praia Azul, all with sea views and just 800 meters from the beach. All of them located in a subdivision with the feasibility of building a house with 2 floors plus a semi-basement. Lot 58 - 386m2 - permitted built area 251m2 = R\$ 150,000.00 Lot 59 - 387m2 - permitted built area 193m2 = R\$ 150,000.00 Lot 60 - 461m2 - permitted built area 220m2 = R\$ 160,000.00 Praia Azul offers excellent conditions for surfing and is just 10 minutes from Santa Cruz and 30 from Ericeira. Torres Vedras 30 minutes away and Lisbon 60 minutes away. Energy Rating: Exempt #ref:BL1118