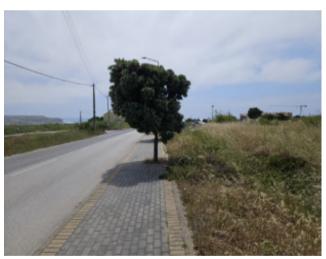

## **Property Description**

3 Building lots, located in Praia Azul, all with sea views and just 800 meters from the beach. All of them located in a subdivision with the feasibility of building a house with 2 floors plus a semi-basement. Lot 58 - 386m2 - permitted built area 251m2 = R\$ 150,000.00 Lot 59 - 387m2 - permitted built area 193m2 = R\$ 150,000.00 Lot 60 - 461m2 - permitted built area 220m2 = R\$ 160,000.00 Praia Azul offers excellent conditions for surfing and is just 10 minutes from Santa Cruz and 30 from Ericeira. Torres Vedras 30 minutes away and Lisbon 60 minutes away. Energy Rating: Exempt #ref:BL1118