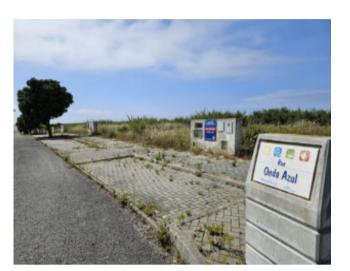

## **Property Description**

3 Building lots, located in Praia Azul, all with sea views and just 800 meters from the beach. All of them located in a subdivision with the feasibility of building a house with 2 floors plus a semi-basement. Lot 58 - 386m2 - permitted built area 251m2 = R\$ 150,000.00 Lot 59 - 387m2 - permitted built area 193m2 = R\$ 150,000.00 Lot 60 - 461m2 - permitted built area 220m2 = R\$ 160,000.00 Praia Azul offers excellent conditions for surfing and is just 10 minutes from Santa Cruz and 30 from Ericeira. Torres Vedras 30 minutes away and Lisbon 60 minutes away. Energy Rating: Exempt #ref:BL1118