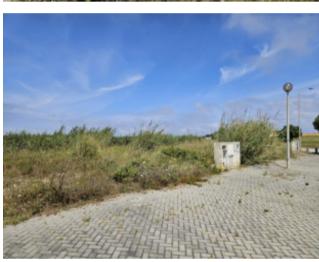

## **Property Description**

3 Building lots, located in Praia Azul, all with sea views and just 800 meters from the beach. All of them located in a subdivision with the feasibility of building a house with 2 floors plus a semi-basement. Lot 58 - 386m2 - permitted built area 251m2 = R\$ 150,000.00 Lot 59 - 387m2 - permitted built area 193m2 = R\$ 150,000.00 Lot 60 - 461m2 - permitted built area 220m2 = R\$ 160,000.00 Praia Azul offers excellent conditions for surfing and is just 10 minutes from Santa Cruz and 30 from Ericeira. Torres Vedras 30 minutes away and Lisbon 60 minutes away. Energy Rating: Exempt #ref:BL1118