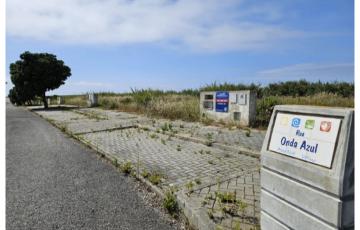

## **Property Description**

3 Building lots, located in Praia Azul, all with sea views and just 800 meters from the beach. All of them located in a subdivision with the feasibility of building a house with 2 floors plus a semi-basement. Lot 58 - 386m2 - permitted built area 251m2 = R\$ 150,000.00 Lot 59 - 387m2 - permitted built area 193m2 = R\$ 150,000.00 Lot 60 - 461m2 - permitted built area 220m2 = R\$ 160,000.00 Praia Azul offers excellent conditions for surfing and is just 10 minutes from Santa Cruz and 30 from Ericeira. Torres Vedras 30 minutes away and Lisbon 60 minutes away. Energy Rating: Exempt #ref:BL1118