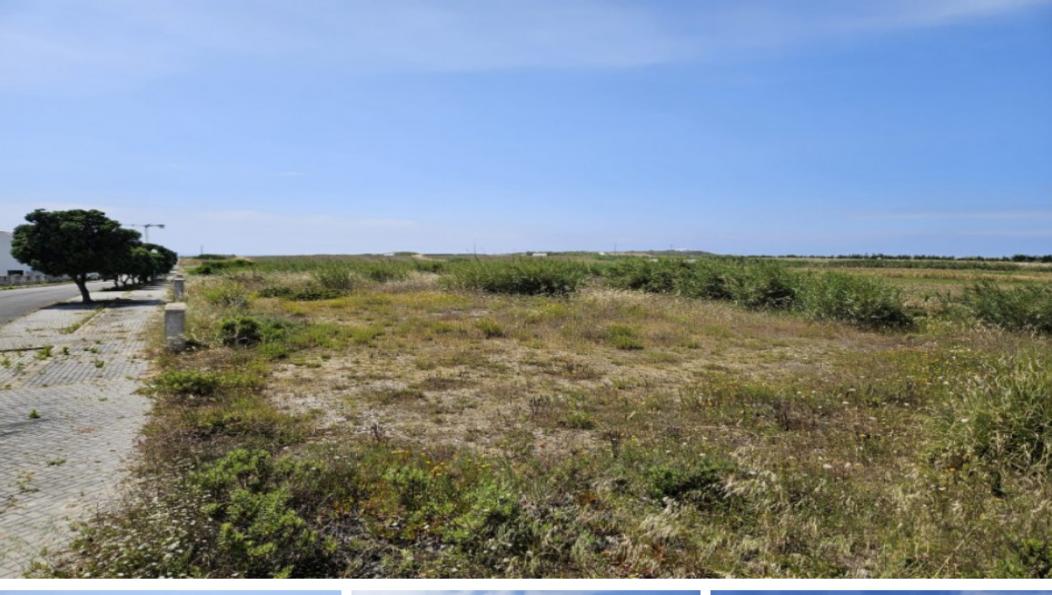

## **Property Description**

3 Building lots, located in Praia Azul, all with sea views and just 800 meters from the beach. All of them located in a subdivision with the feasibility of building a house with 2 floors plus a semi-basement. Lot 58 - 386m2 - permitted built area 251m2 = R\$ 150,000.00 Lot 59 - 387m2 - permitted built area 193m2 = R\$ 150,000.00 Lot 60 - 461m2 - permitted built area 220m2 = R\$ 160,000.00 Praia Azul offers excellent conditions for surfing and is just 10 minutes from Santa Cruz and 30 from Ericeira. Torres Vedras 30 minutes away and Lisbon 60 minutes away. Energy Rating: Exempt #ref:BL1118