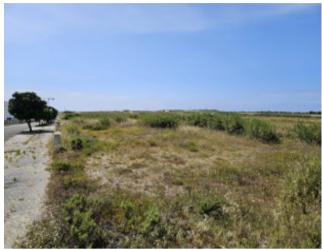

## **Property Description**

3 Building lots, located in Praia Azul, all with sea views and just 800 meters from the beach. All of them located in a subdivision with the feasibility of building a house with 2 floors plus a semi-basement. Lot 58 - 386m2 - permitted built area 251m2 = R\$ 150,000.00 Lot 59 - 387m2 - permitted built area 193m2 = R\$ 150,000.00 Lot 60 - 461m2 - permitted built area 220m2 = R\$ 160,000.00 Praia Azul offers excellent conditions for surfing and is just 10 minutes from Santa Cruz and 30 from Ericeira. Torres Vedras 30 minutes away and Lisbon 60 minutes away. Energy Rating: Exempt #ref:BL1118