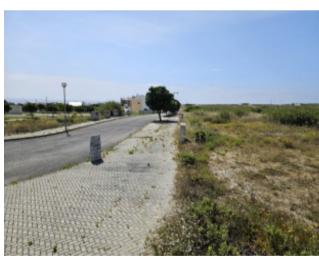

## **Property Description**

3 Building lots, located in Praia Azul, all with sea views and just 800 meters from the beach. All of them located in a subdivision with the feasibility of building a house with 2 floors plus a semi-basement. Lot 58 - 386m2 - permitted built area 251m2 = R\$ 150,000.00 Lot 59 - 387m2 - permitted built area 193m2 = R\$ 150,000.00 Lot 60 - 461m2 - permitted built area 220m2 = R\$ 160,000.00 Praia Azul offers excellent conditions for surfing and is just 10 minutes from Santa Cruz and 30 from Ericeira. Torres Vedras 30 minutes away and Lisbon 60 minutes away. Energy Rating: Exempt #ref:BL1118