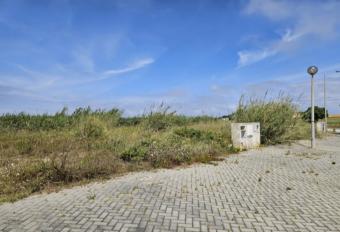

## **Property Description**

3 Building lots, located in Praia Azul, all with sea views and just 800 meters from the beach. All of them located in a subdivision with the feasibility of building a house with 2 floors plus a semi-basement. Lot 58 - 386m2 - permitted built area 251m2 = R\$ 150,000.00 Lot 59 - 387m2 - permitted built area 193m2 = R\$ 150,000.00 Lot 60 - 461m2 - permitted built area 220m2 = R\$ 160,000.00 Praia Azul offers excellent conditions for surfing and is just 10 minutes from Santa Cruz and 30 from Ericeira. Torres Vedras 30 minutes away and Lisbon 60 minutes away. Energy Rating: Exempt #ref:BL1118