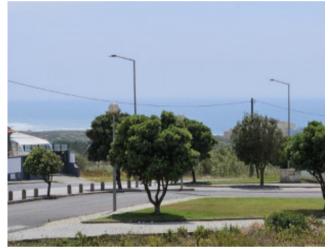

## **Property Description**

3 Building lots, located in Praia Azul, all with sea views and just 800 meters from the beach. All of them located in a subdivision with the feasibility of building a house with 2 floors plus a semi-basement. Lot 58 - 386m2 - permitted built area 251m2 = R\$ 150,000.00 Lot 59 - 387m2 - permitted built area 193m2 = R\$ 150,000.00 Lot 60 - 461m2 - permitted built area 220m2 = R\$ 160,000.00 Praia Azul offers excellent conditions for surfing and is just 10 minutes from Santa Cruz and 30 from Ericeira. Torres Vedras 30 minutes away and Lisbon 60 minutes away. Energy Rating: Exempt #ref:BL1118